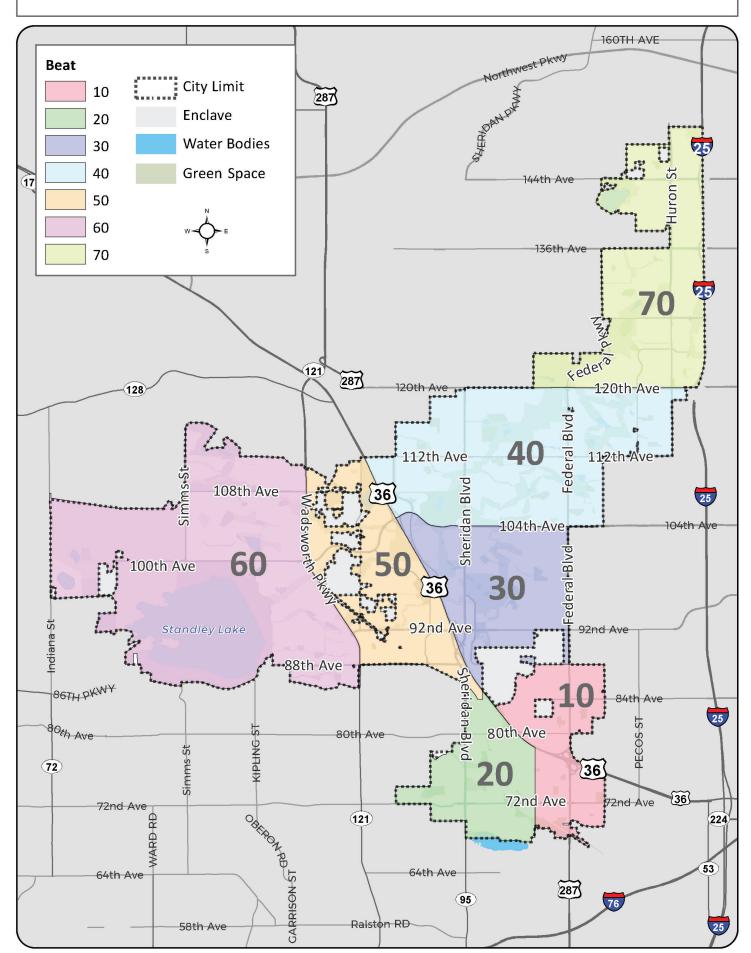

|                           | BEAT 10 | <ol> <li>TRAFFIC STOP</li> <li>UNWANTED PERSON</li> <li>PD FOLLOW-UP</li> </ol>  | 66<br>20<br>19     |
|---------------------------|---------|----------------------------------------------------------------------------------|--------------------|
| TOP 3                     | BEAT 20 | 1. TRAFFIC STOP 2. WELFARE CHECK 3. NOISE COMPLAINT                              | 62<br>33<br>29     |
| CALLS FOR                 | BEAT 30 | 1. TRAFFIC STOP 2. CITIZEN QUESTION 3. PD FOLLOW-UP                              | 134<br>26<br>21    |
| SERVICE                   | BEAT 40 | 1. TRAFFIC STOP 2. WELFARE CHECK 3. PR. DAMAGE CRASH                             | 80<br>22<br>17     |
| BY<br>PD BEAT             | BEAT 50 | <ol> <li>TRAFFIC STOP</li> <li>WELFARE CHECK</li> <li>UNWANTED PERSON</li> </ol> | 105<br>25<br>21    |
| (08/28/2024 - 09/10/2024) | BEAT 60 | 1. TRAFFIC STOP 2. FOOT PATROL 3. SUSP. INCIDENT                                 | 19<br>  13<br>  11 |
|                           | BEAT 70 | 1. UNWANTED PERSON<br>2. TRAFFIC STOP<br>3. WELFARE CHECK                        | 33<br>26<br>22     |

## Police Beat Map