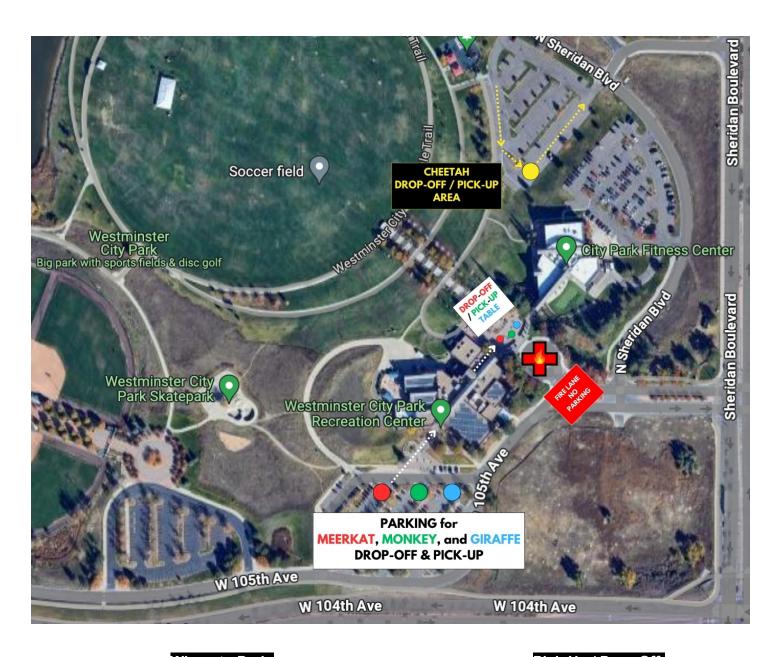

## Where to Park:

Southern Parking lot off of W 104th Meerkat Parking

Southern Parking lot off of W 104th Monkey Parking

Southern Parking lot off of W 104th
Giraffe Parking

Northern Parking Lot off of Sheridan Blvd. for Cheetah DRIVE-THRU

## Pick-Up / Drop-Off:

Walk through Rec. Center for Meerkat Table

Walk through Rec. Center for Monkey Table

Walk through Rec. Center for Giraffe Table

Stay in Your Car, Drive to the Cheetah Supervisor