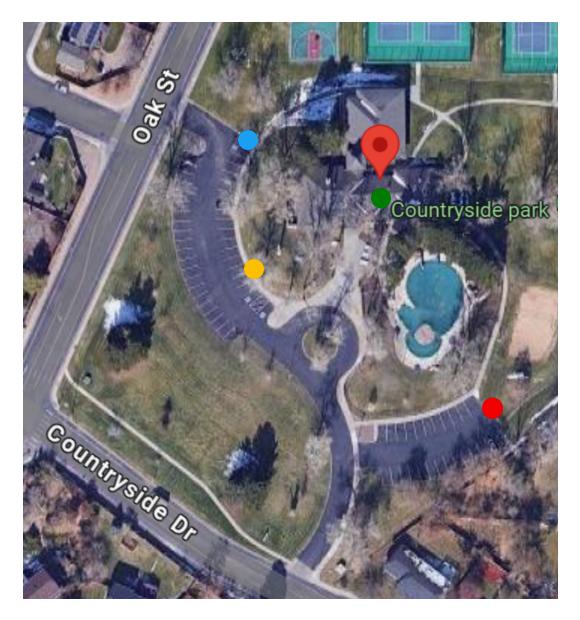

**Red Dot = Eagles DROP-OFF Table** 

East side of Parking Lot, off of Countryside Dr.

**Yellow Dot = Cranes DROP-OFF Table** 

The South end of the Parking Lot, off of Oak St.

Blue Dot = Chicks DROP-OFF Table

The North end of the Parking Lot, off of Oak St.

**Green Dot = Pick Up for ALL GROUPS** 

Pick Up for all Age Groups will take place inside the main lobby

(follow white

arrows)

(follow white

arrows)

(follow white