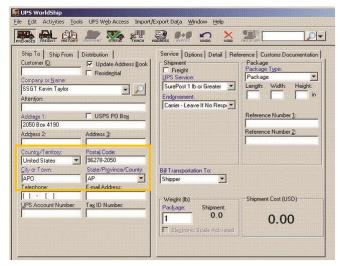

# Addressing a shipment in WorldShip®

To properly provide APO/FPO/DPO address information through UPS WorldShip:

- Specify United States in the Country/Territory field.
- Specify the name of the recipient in the Company or Name field.
- Specify the unit and APO/FPO/DPO box number in the Address1 field.
- Specify APO, FPO or DPO in the City or Town field.
- Specify the appropriate two-letter abbreviation for the Armed Forces region in the State/Province/County field:
- AA (for Armed Forces in the Americas excluding Canada)
- AE (for Armed Forces in Europe, Middle East, Africa and Canada)
  AP (for Armed Forces in the Pacific)
- Specify the appropriate 5-digit ZIP Code in the Postal Code field.

# **Examples:**

SSGT Kevin Taylor

Unit 2050 Box 4190

APO AP 96278-2050

| 9261 2123 4567 895                                                                                                                                                                                                                                                                                       | B 1000 0000                                          | 50                        |
|----------------------------------------------------------------------------------------------------------------------------------------------------------------------------------------------------------------------------------------------------------------------------------------------------------|------------------------------------------------------|---------------------------|
| CONTACT NAME STR                                                                                                                                                                                                                                                                                         | P TO<br>NTACT NAME<br>EET ADDRESS<br>NUNING GU 96913 | 1                         |
| United States Postal Service<br>Customs Declaration                                                                                                                                                                                                                                                      | May be or                                            | CN 22<br>pened officially |
| Aty Detailed description of contents  Book                                                                                                                                                                                                                                                               | al Sample<br>erchandise<br>Weight<br>Lbs Oz<br>3 15  | Value (US\$)<br>\$12.00   |
| For commercial use only. If known, HS tariff<br>number and country of origin of goods.                                                                                                                                                                                                                   | Total Weight                                         | Total Value<br>(US\$)     |
|                                                                                                                                                                                                                                                                                                          | 3 Lbs 15 Oz                                          | \$12.99                   |
| Exemption/Exclusion Legend NOEEI § 30.37(a)                                                                                                                                                                                                                                                              |                                                      |                           |
| I certify the particulars given in this customs declaration are correct. This item<br>does not contain any dangerous article, or articles prohibited by legislation or by<br>postal or customs regulations. I have met all applicable export filing requirements<br>under the Foreign Trade Regulations. |                                                      |                           |
| Sender's Signature and Date                                                                                                                                                                                                                                                                              |                                                      |                           |