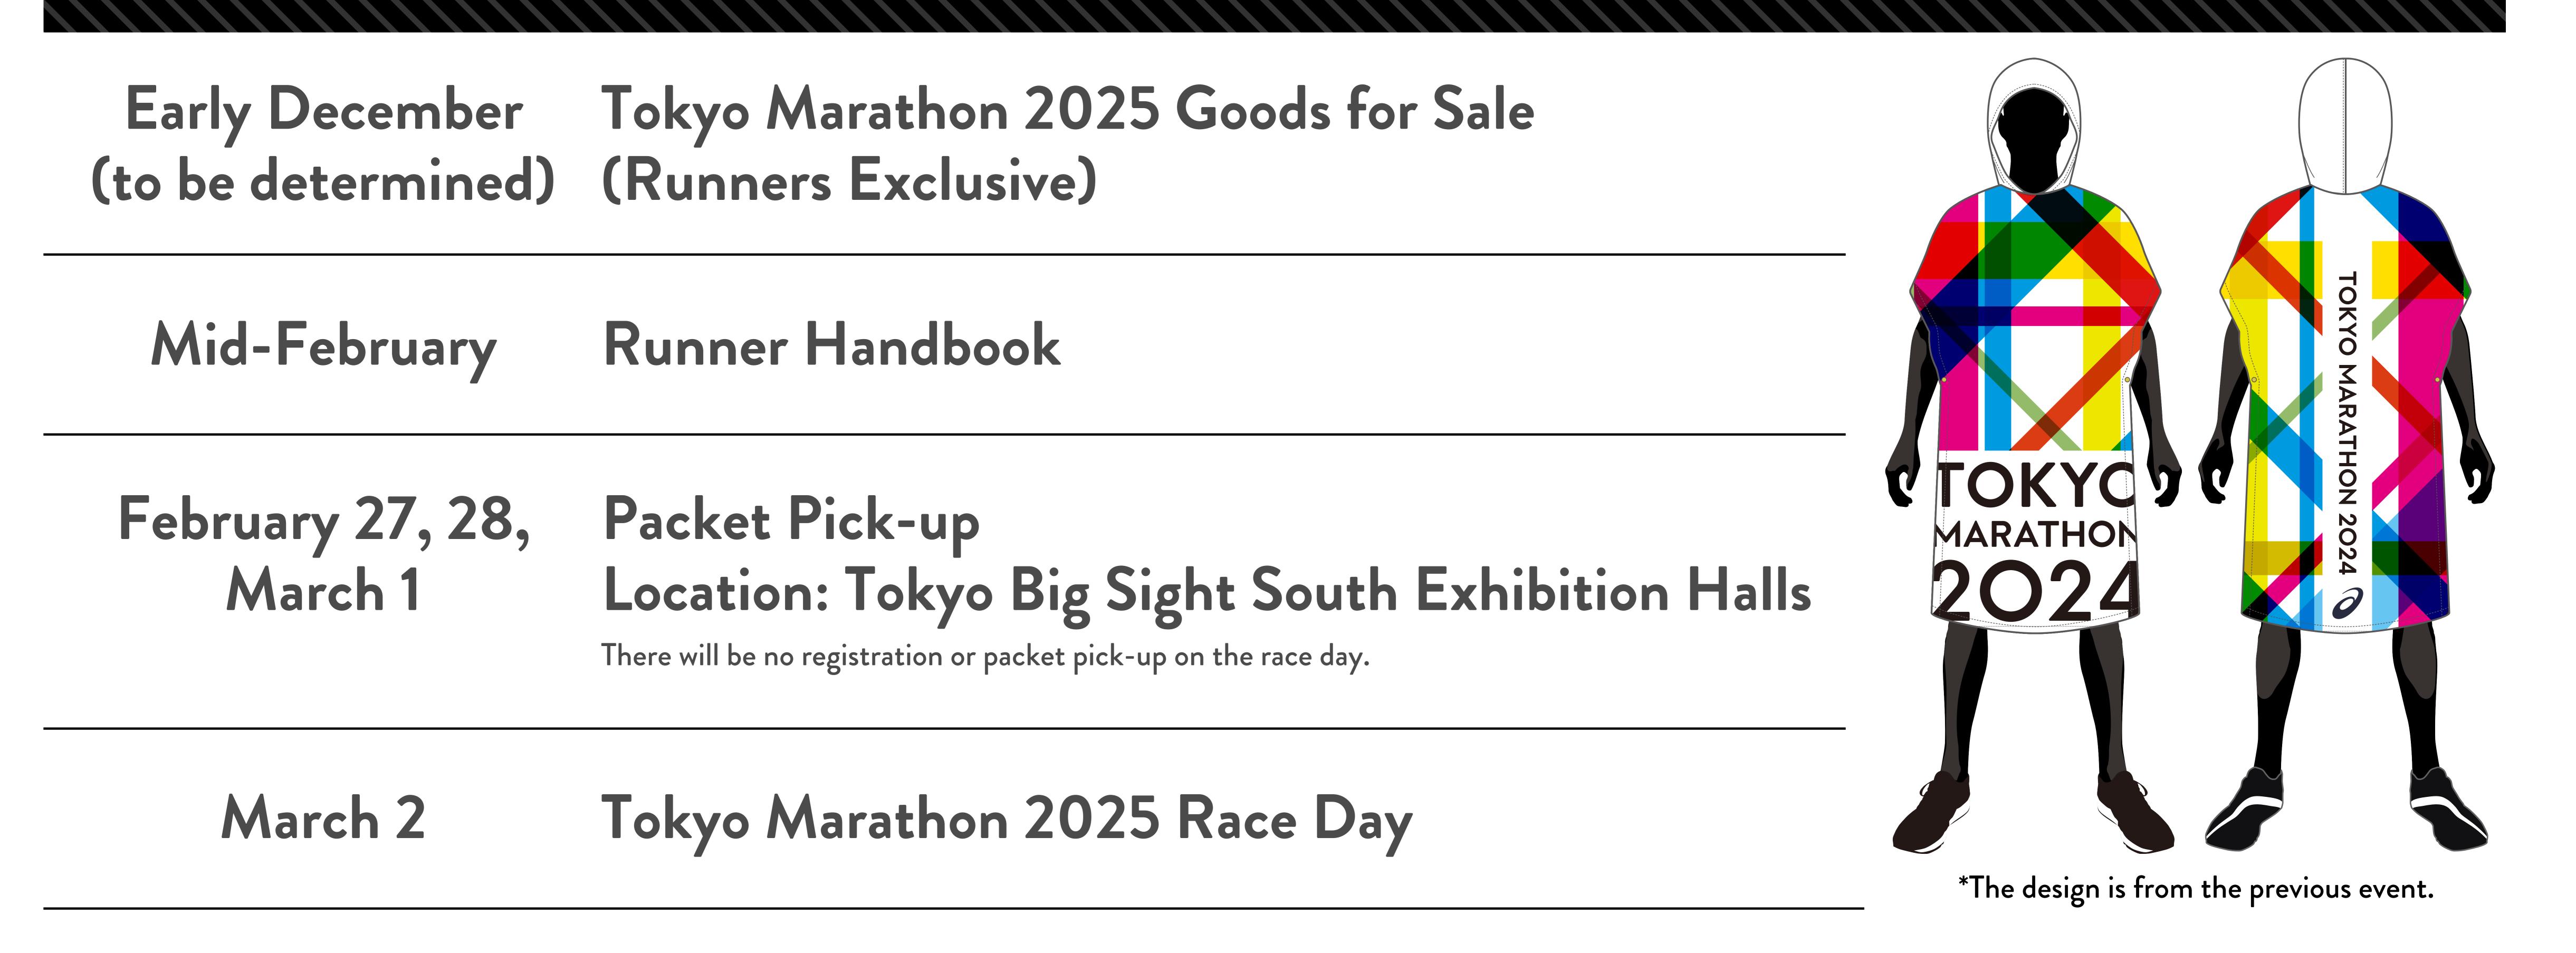

tion Application Period

## Entry Period



donations and payment of participation fees, etc. July 16, 2024

August 15, 2024

\*Donations will be accepted until August 30. September 2, 2024 September 2, 2024 September 13, 2024 September 13, 2024

Runners not selected and unsuccessful applicants go to the general entry flow.

September 20, 2024 September 30, 2024

\*The three consecutive unsuccessful member challenge drawing for ONE TOKYO GLOBAL will be starting from "Tokyo Marathon 2028."

Applicants who entered the Tokyo Marathon in 2025, 2026, and 2027 through ONE TOKYO GLOBAL and did not get selected are eligible.

\*You must remain a ONE TOKYO GLOBAL Member continuously for the three most recent races and the race you want to apply for.

## BE AWARE OF THE SCHEDULE UNTIL THE RACE DAY