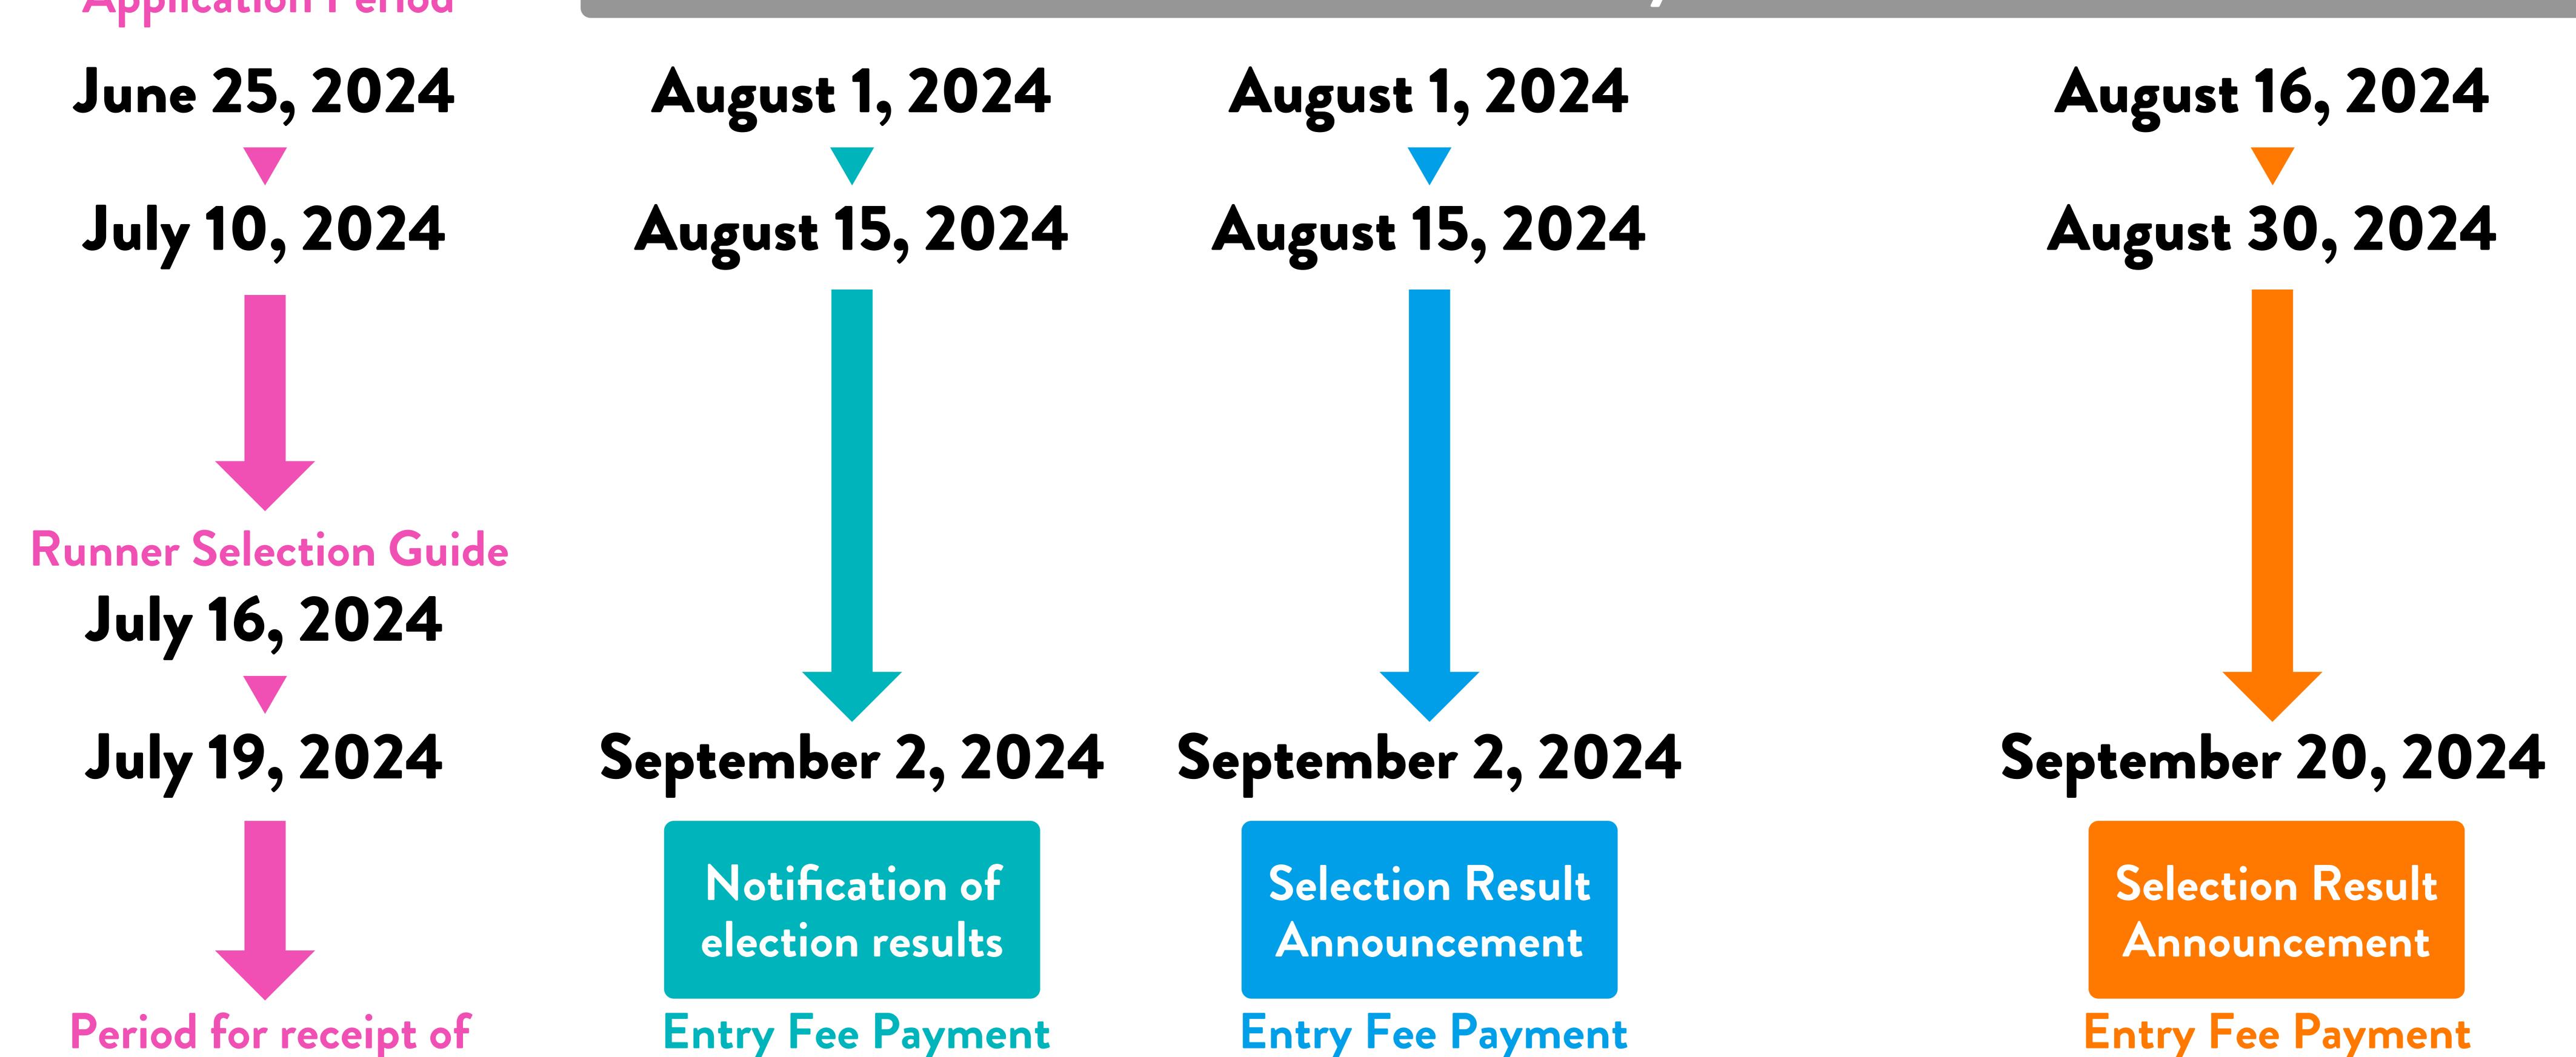

## TOKYO MARATHON 2025 ENTRY SCHEDULE

For detailed times of the various procedural periods, please refer to the application guidelines on the Tokyo Marathon 2025 official website.

Charity Runner Donation Application Period

## Entry Period

donations and payment of participation fees, etc. July 16, 2024

August 15, 2024

\*Donations will be accepted until August 30. September 2, 2024 September 2, 2024 September 13, 2024 September 13, 2024

Runners not selected and unsuccessful applicants go to the general entry flow.

September 20, 2024 September 30, 2024

\*The three consecutive unsuccessful member challenge drawing for ONE TOKYO GLOBAL will be starting from "Tokyo Marathon 2028."