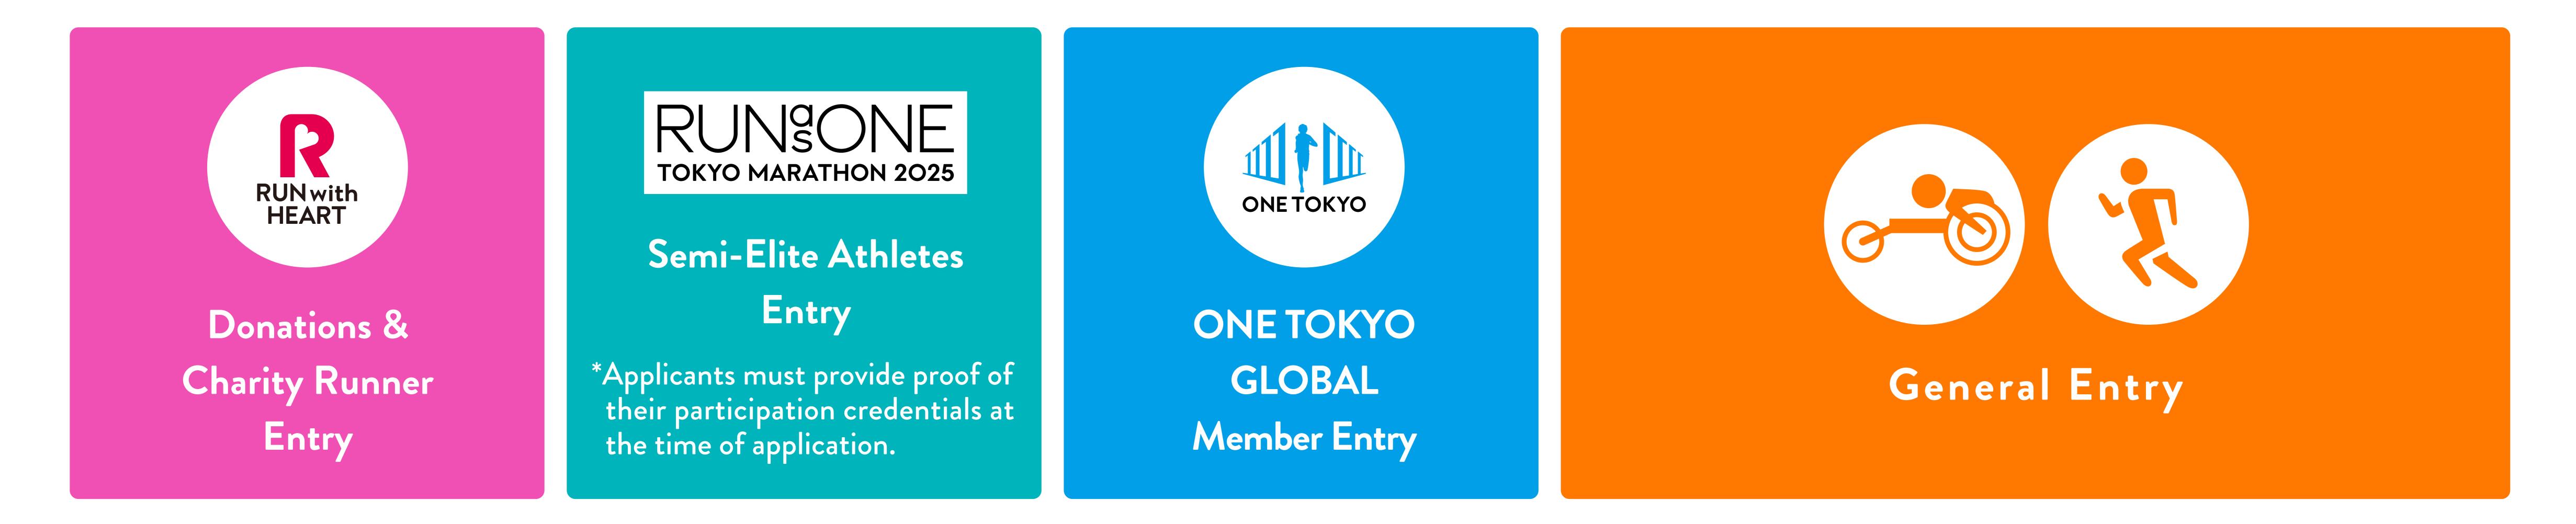

## TOKYO MARATHON 2025 ENTRY SCHEDULE

For detailed times of the various procedural periods, please refer to the application guidelines on the Tokyo Marathon 2025 official website.

Charity Runner Donation Application Period

## Entry Period

donations and payment of participation fees, etc. July 16, 2024

August 15, 2024

\*Donations will be accepted until August 30. September 2, 2024 September 2, 2024 September 13, 2024 September 13, 2024

Runners not selected and unsuccessful applicants go to the general entry flow.

September 20, 2024 September 30, 2024

\*The three consecutive unsuccessful member challenge drawing for ONE TOKYO GLOBAL will be starting from "Tokyo Marathon 2028."

Applicants who entered the Tokyo Marathon in 2025, 2026, and 2027 through ONE TOKYO GLOBAL and did not get selected are eligible.

\*You must remain a ONE TOKYO GLOBAL Member continuously for the three most recent races and the race you want to apply for.