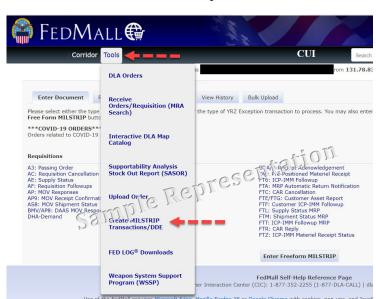

## MILSTRIP Order Entry System (MOES) via FedMall – Tools

**MOES** – Supports the online entry of MILSTRIP requisitions for authorized DODAACs, for direct pass through to DLA Transaction Services. Enter new requisition documents, process a DLA Requisition Exception Data Transaction, Document Identifier Code (DIC): YRZ – supply exception transaction, or enter a freeform MILSTRIP.

### MILSTRIP multiple transactions can be submitted and are entered directly within MOES, Bulk Upload or in a Freeform fashion.

Please be aware that the MILSTRIP you send will not be validated. You will need to use the correct Distribution Code, Media Status Code or other code to ensure that you receive a status, including a rejection.