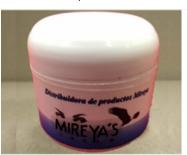

**Milk Cream**From: Unknown;
Found: San Joaquin County

Found: San Joaquin County

Mireya From: Mexico Found: Pima County, AZ

Miss Beautiful
From: Unknown;

Monsepa: Express Peeling From: France; Found: Santa Clara County