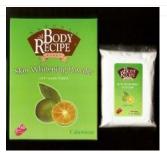

Natural Body Recipe Skin Whitening Powder

From: Philippines; Found: Solano County

**Nunn**From: Mexico;
Found: Internet

**Piel de Seda** From: Mexico: Found AZ, KS

Pond's Clarant B3 (mercury added after purchase, 2010) From: Mexico; Found: San Francisco County