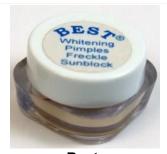

## **Product Name**

From: Country of origin; Found: CA county where mercury cream was found

**"74"**From: Unknown;
Found: San Joaquin County

Crema Aguamary
From: Mexico
Found: Sacramento County

**Best**From: Unknown; Found: San Joaquin County