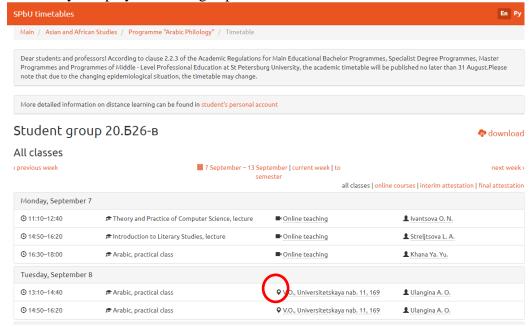

## Dear students,

Pursuant to the recommendations of the Russian Ministry of Education and Science, classes at St Petersburg University shall be held in accordance with one of the following patterns.

1. Online attendance – online connection of students. Displayed as a single 'camera' icon on the website. If a classroom number is indicated, it means that the lecturer works from that room.

2. <u>Intramural attendance</u> – classes are held directly at the premises of St Petersburg University. Displayed as a single 'place' icon on the website.

3. <u>Mixed attendance</u> – classes are held directly at the premises of St Petersburg University, with a simultaneous online broadcast for students not allowed to visit the University classrooms (the lecturer may either be in class or work online). Displayed as a double 'camera'-'place' icon on the website.