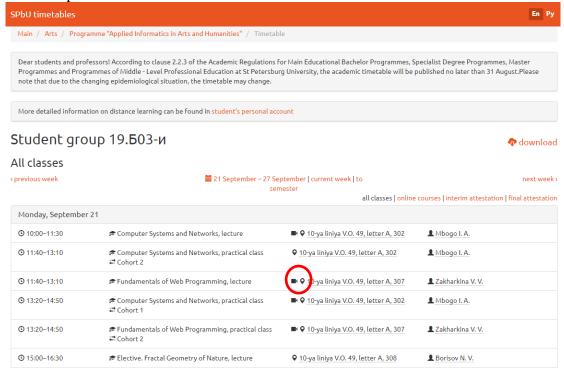

## Dear students,

Pursuant to the recommendations of the Russian Ministry of Education and Science, classes at St Petersburg University shall be held in accordance with one of the following patterns.

1. Online attendance – online connection of students. Displayed as a single 'camera' icon on the website. If a classroom number is indicated, it means that the lecturer works from that room.

2. <u>Intramural attendance</u> – classes are held directly at the premises of St Petersburg University. Displayed as a single 'place' icon on the website.

3. <u>Mixed attendance</u> – classes are held directly at the premises of St Petersburg University, with a simultaneous online broadcast for students not allowed to visit the University classrooms (the lecturer may either be in class or work online). Displayed as a double 'camera'-'place' icon on the website.