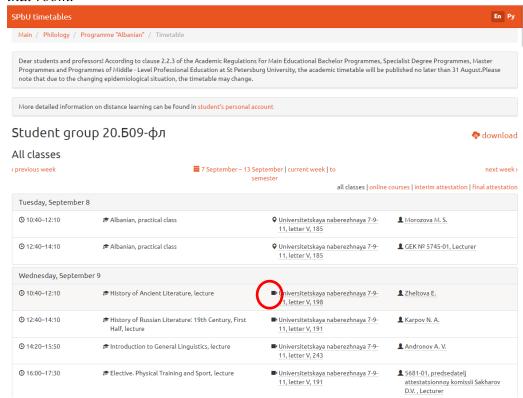

## Dear students,

Pursuant to the recommendations of the Russian Ministry of Education and Science, classes at St Petersburg University shall be held in accordance with one of the following patterns.

1. Online attendance – online connection of students. Displayed as a single 'camera' icon on the website. If a classroom number is indicated, it means that the lecturer works from that room.

2. <u>Intramural attendance</u> – classes are held directly at the premises of St Petersburg University. Displayed as a single 'place' icon on the website.

3. <u>Mixed attendance</u> – classes are held directly at the premises of St Petersburg University, with a simultaneous online broadcast for students not allowed to visit the University classrooms (the lecturer may either be in class or work online). Displayed as a double 'camera'-'place' icon on the website.