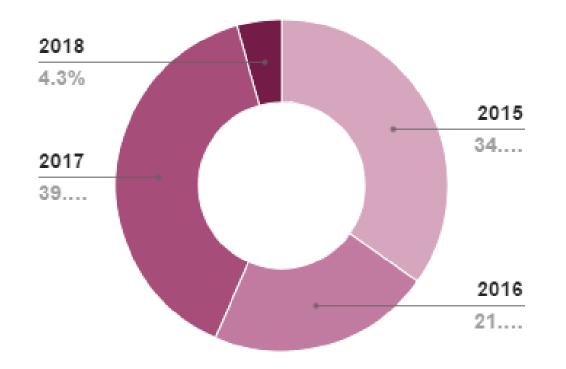

|             | 1.2 |     |     | 1 2     |           |          |          | S 8. |     |     |    |      |        |    |     |              |      |    | -       |    |

11 12 13 14 15 16 17

18 19 20 21 22 23 24

25 26 27 28 29 30 31

22 23 24 25 26 27 28

29 30

F S 4 5 6 7 8 9 10 8 9 10 11 12 13 14 6 7 8 9 10 11 12 15 16 17 18 19 20 21 13 14 15 16 17 18 19 20 21 22 23 24 25 26

#### ER FS 4 5 11 12 18 19 25 26

27 28 29 30 31

# Up, Up, & Away! October 13, 2015





Life Blueprints

**Bubble Tea** 



# Sustainability + Feasibility

# Career Imagineers Future generations

# CAREER SERVICES X

AT PRINCETON UNIVERSITY



## **Thank you** We hope you enjoyed our presentation!

# Back up Slides





## **Class Breakdown**



## Number of Stations Completed



## Participants by Station





U

Count

Frie

byy

の

# MMM.PIELAB.ORG