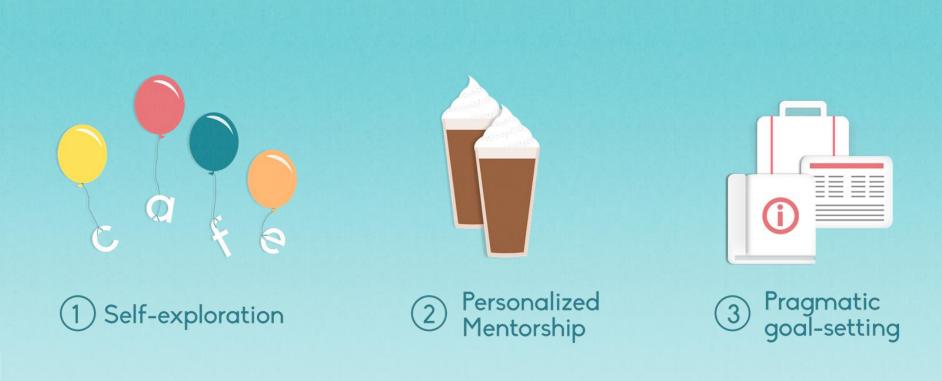

## **Career Services Interview**

Engage students in self-exploration

Reimagine events

Encourage **peer-to-peer** interaction

Career and Life Vision program