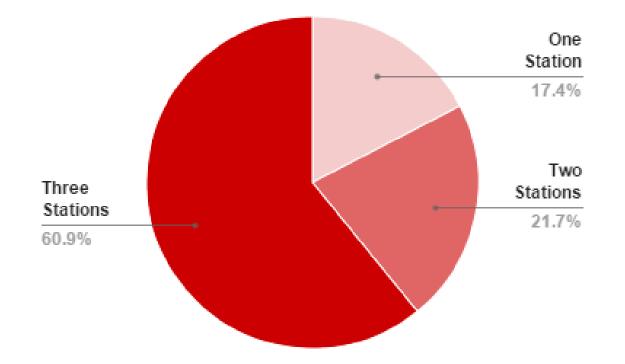

|             | 1.2 |     |     | 1 2     |           |          |          | S 8. |     |     |    |      |        |    |     |              |      |    | -       |    |

11 12 13 14 15 16 17

18 19 20 21 22 23 24

25 26 27 28 29 30 31

22 23 24 25 26 27 28

29 30

F S 4 5 6 7 8 9 10 8 9 10 11 12 13 14 6 7 8 9 10 11 12 15 16 17 18 19 20 21 13 14 15 16 17 18 19 20 21 22 23 24 25 26

#### ER FS 4 5 11 12 18 19 25 26

27 28 29 30 31

# Up, Up, & Away! October 13, 2015





Life Blueprints

**Bubble Tea** 



# Sustainability + Feasibility

# Career Imagineers Future generations

# CAREER SERVICES X

AT PRINCETON UNIVERSITY



## **Thank you** We hope you enjoyed our presentation!

# Back up Slides





## **Class Breakdown**



## Number of Stations Completed



## Participants by Station





U

Count

Frie

byy

の

# MMM.PIELAB.ORG