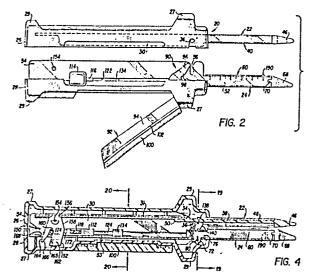

(54) Surgical stapling instrument with jaw clamping mechanism.

(57) A surgical stapling instrument suitable for performing a gastrointestinal anastomosis incorporates a jaw clamping mechanism which applies clamping forces to its jaw members (22,24) to resist the forces exerted on the anvil (40) and staple cartridge (60) carrying portions of the jaw members 22,24) when the staples are formed.

A latching mechanism (90) is provided for latching the jaw members (22, 24) together at an intermediate position therealong adjacent to the staple cartridge (60) and the anvil (40). In addition, a cam mechanism (150) is provided for urging the jaw members (22, 24) apart at a position remote from the latching mechanism (20) to resist the forces exerted on the staple cartridge (60) and anvil (40) when the pusher bar and knife blade assembly (110) is actuated to staple and cut the tissue gripped between the jaw members (22, 24).