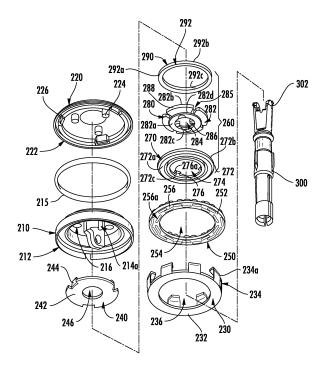

(57) An anvil assembly includes a circular anvil head that supports a crush ring, an anvil cap that supports an o-ring, and a circular anvil buttress member. The cap connects to the head and is movable relative to the head between approximated and unapproximated positions. The crush ring is spaced from the cap when the cap is in the approximated position and movable into engagement with the cap to move the cap to the unapproximated position. The buttress member includes a body portion and an extension portion. The body portion is supported on the head and the extension portion is secureable between the o-ring and the head when the cap is in the approximated position. The extension portion is releasable from between the o-ring and the head when the cap is disposed in the unapproximated position so that the body portion separates from the head.

FIG. 4