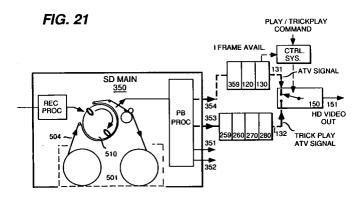

#### (54) Digital VCR with non-standard speed playback

(57) A digital video cassette recorder (350) records a high definition signal having an MPEG compatible structure, such as a proposed Grand Alliance signal. In the recorded format an advanced television frame occupies ten recorded tracks. Reproduction at speeds other than the recorded speed is termed "Trick Play". Reproduction in a "Trick Play" mode necessitates a reproducing head crossing a plurality of recorded tracks. However, since the advanced television signal is structured as groups of pictures comprising one intraframe coded frame and a plurality of predicted frames, many of the recorded tracks contain data representing predict-

ed frames. Thus an advanced television signal reproduced in "Trick Play" may represent a jumble of unrelated data segments. Operation in "Trick Play" may be facilitated by the selection of predetermined replay speeds and the allocation of specific locations within each track from which data may be reproduced. These specific track locations are utilized during recording to place advanced television image data for reproduction during "Trick Play" operation. Upon reproducing from each track of the recorded tape one of the normal (131) and "Trick Play" (132) image data is disregarded and the other one is selected (150) and output for additional processing.