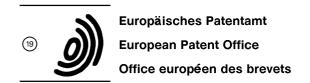

- (S4) Video noise reduction apparatus and method using three dimensional discrete cosine transforms and noise measurement.
- © A noise component of a video signal is reduced by using a three dimensional discrete cosign transform (3-D DCT) to determine the time frequency spectrum of both the video signal and the noise component, subtracting the time frequency spectrum

of the noise component from the time frequency spectrum of the video signal, and converting the time frequency spectrum of the modified video signal back to the spatial time domain by using an inverse 3-D DCT.

FIG. I