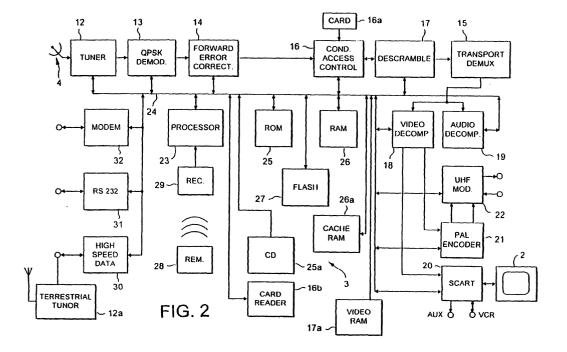

## (54) Improvements in receivers for television signals

(57) A receiver for receiving television signals in a first plurality of channels broadcast in a first broadcast network and a second plurality of channels broadcast in a second broadcast network, the receiver comprising a cache store for storing programme schedule data transmitted from time to time in at least one of the channels

broadcast in the first network. The receier also includes means for decoding the data in the cache store for display of a programme schedule of the first broadcast network, and means for receiving and decoding programme schedule data transmitted substantially continuously in at least one of the channels broadcast in the second network.