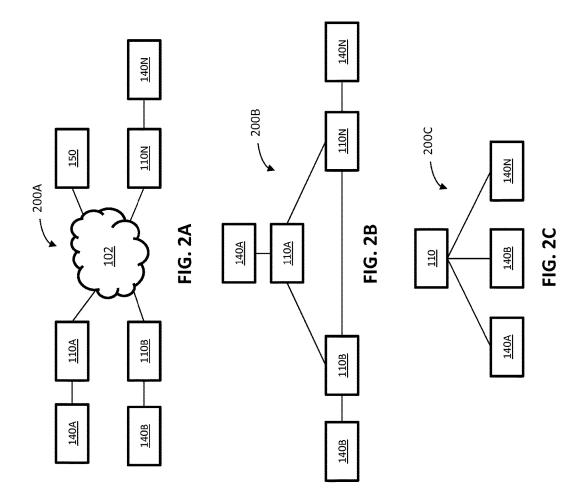

.

Garton, L., C. Haythornthwaite, B. Wellman. "Studying on-line social networks in Doing Internet Research", Jun. 1997.

Srivastava, Jaidepp, Robert Cooley, Mukund Deshpande, Pang-Ning Tan. "Web Usage Mining: Discovery and Applications of Usage Patterns from Web Data". SIGKDD Explorations, vol. 1, Issue 2. Jan. 2000. 12-23.

Wang, Y. "Web Mining and Knowledge Discovery of Usage Patterns". CS748T Project (Part I) Feb. 2000.

Sack, W. "Conversation Map: a content-based Usenet newsgroup browser". Proceedings of the 2000 International Conference on Intelligent User Interfaces. ACM Press. 233-240.

Feldman, R. "Mining unstructured data". Tutorial notes for ACK SIGKDD 1999. ACM Press. 182-236.

"Universally Unique Identifier", 2006 (http://en.wikipedia.org/wiki/ UUID).

\* cited by examiner







304

314

-316

U.S. Patent

## SYSTEM AND METHOD FOR TRANSPARENTLY STYLING NON-PLAYER **CHARACTERS IN A MULTIPLAYER VIDEO** GAME

#### FIELD OF THE INVENTION

The invention relates generally to video games, and more particularly to a system and method for transparently styling non-player characters in multiplayer video games such that 10 it is difficult to distinguish between human players and computer-controlled non-player characters.

#### BACKGROUND OF THE INVENTION

Multiplayer video games have exploded in popularity due, in part, to services such as Microsoft's Xbox LIVE® and Sony's PlayStation Network® which enable gamers all over the world to play with or against one another. Generally, a multiplayer video game is a video game in which two 20 or more players play in a gameplay