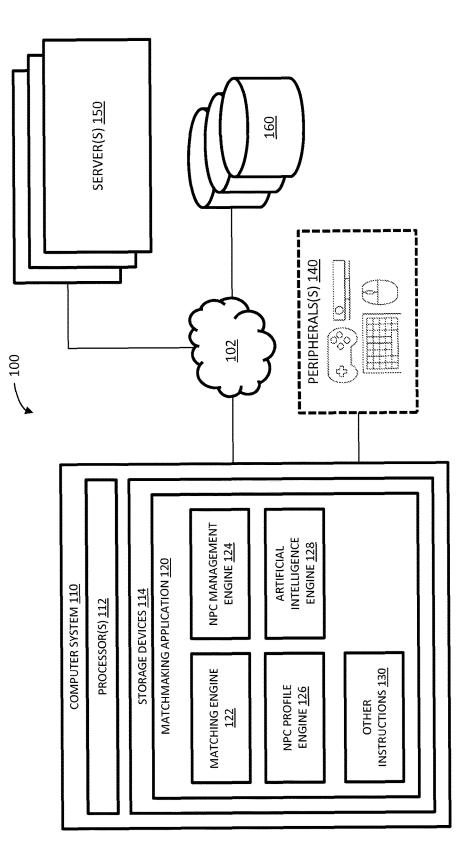

95.

Garton, L., C. Haythornthwaite, B. Wellman. "Studying on-line social networks in Doing Internet Research", Jun. 1997.

Srivastava, Jaidepp, Robert Cooley, Mukund Deshpande, Pang-Ning Tan. "Web Usage Mining: Discovery and Applications of Usage Patterns from Web Data". SIGKDD Explorations, vol. 1, Issue 2. Jan. 2000. 12-23.

Wang, Y. "Web Mining and Knowledge Discovery of Usage Patterns". CS748T Project (Part I) Feb. 2000.

Sack, W. "Conversation Map: a content-based Usenet newsgroup browser". Proceedings of the 2000 International Conference on Intelligent User Interfaces. ACM Press. 233-240.

Feldman, R. "Mining unstructured data". Tutorial notes for ACK SIGKDD 1999. ACM Press. 182-236.

"Universally Unique Identifier", 2006 (http://en.wikipedia.org/wiki/ UUID).

\* cited by examiner







304

314

-316

U.S. Patent

## SYSTEM AND METHOD FOR TRANSPARENTLY STYLING NON-PLAYER **CHARACTERS IN A MULTIPLAYER VIDEO** GAME

#### FIELD OF THE INVENTION

The invention relates generally to video games, and more particularly to a system and method for transparently styling non-player characters in multiplayer video games such that 10 it is difficult to distinguish between human players and computer-controlled non-player characters.

#### BACKGROUND OF THE INVENTION

Multiplayer video games have exploded in popularity due, in part, to services such as Microsoft's Xbox LIVE® and Sony's PlayStation Network® which enable gamers all over the world to play with or against one another. Generally, a multiplayer video game is a video game in which two 20 or more players play in a gamepla