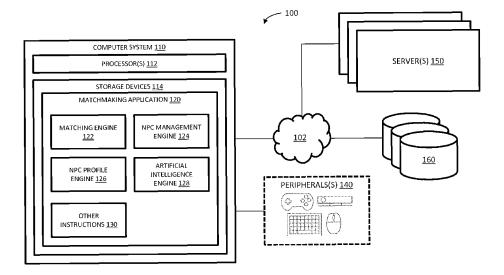

NPCs. NPCs may be styled to resemble human players in terms of both player profile attributes and gameplay actions such that players may not recognize NPCs as non-human, computer-controlled players. Additionally, or alternatively, NPCs and/or human players may be presented with a limited set of profile attributes that may reduce or eliminate the ability to distinguish between human players and NPCs, one or more profile attributes may be "anonymized," and/or the ability to view player profiles of human players and/or NPCs may be disabled altogether. In certain gameplay sessions including real and/or practice gameplay sessions, human players may be prompted to select from among a predetermined set of playable characters having predefined profile attributes.

## 20 Claims, 3 Drawing Sheets



(51) Int. Cl. *A63F 13/795* (2014.01) *A63F 13/48* (2014.01)

## (56) **References Cited**

## U.S. PATENT DOCUMENTS

| 5,031,089 A | 7/1991  | Liu       |
|-------------|---------|-----------|
| 5,058,180 A | 10/1991 | Khan      |
| 5,365,360 A | 11/1994 | Torres    |
|             | 12/1994 | Fan       |
|             |         |           |
| 5,432,934 A | 7/1995  | Levin     |
| 5,442,569 A | 8/1995  | Osano     |
| 5,493,692 A | 2/1996  | Theimer   |
| 5,497,186 A | 3/1996  | Kawasaki  |
| 5,530,796 A | 6/1996  | Wang      |
| 5,539,883 A | 7/1996  | Allon     |
| 5,561,736 A | 10/1996 | Moore     |
| 5,563,946 A | 10/1996 | Cooper    |
| 5,606,702 A | 2/1997  | Diel      |
| 5,630,129 A | 5/1997  | Wheat     |
| 5,685,775 A | 11/1997 | Bakoglu   |
| 5,694,616 A | 12/1997 |