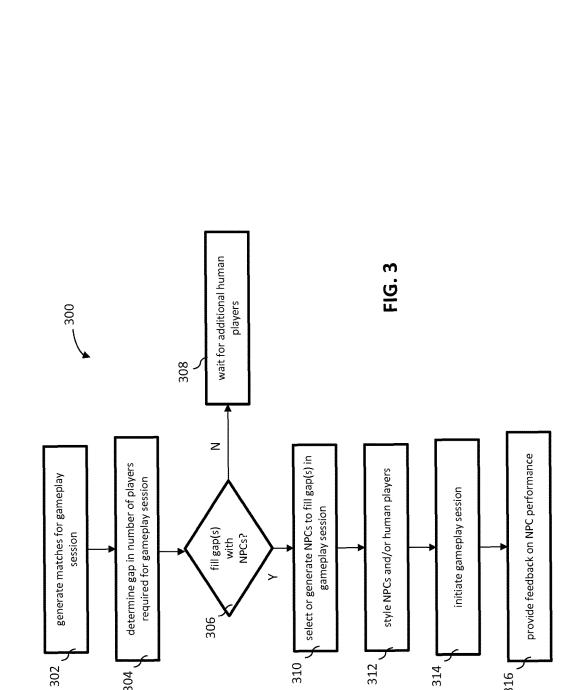

Garton, L., C. Haythornthwaite, B. Wellman. "Studying on-line social networks in Doing Internet Research", Jun. 1997.

Srivastava, Jaidepp, Robert Cooley, Mukund Deshpande, Pang-Ning Tan. "Web Usage Mining: Discovery and Applications of Usage Patterns from Web Data". SIGKDD Explorations, vol. 1, Issue 2. Jan. 2000. 12-23.

Wang, Y. "Web Mining and Knowledge Discovery of Usage Patterns". CS748T Project (Part I) Feb. 2000.

Sack, W. "Conversation Map: a content-based Usenet newsgroup browser". Proceedings of the 2000 International Conference on Intelligent User Interfaces. ACM Press. 233-240.

Feldman, R. "Mining unstructured data". Tutorial notes for ACK SIGKDD 1999. ACM Press. 182-236.

"Universally Unique Identifier", 2006 (http://en.wikipedia.org/wiki/ UUID).

\* cited by examiner







304

314

-316

U.S. Patent

## SYSTEM AND METHOD FOR TRANSPARENTLY STYLING NON-PLAYER **CHARACTERS IN A MULTIPLAYER VIDEO** GAME

#### FIELD OF THE INVENTION

The invention relates generally to video games, and more particularly to a system and method for transparently styling non-player characters in multiplayer video games such that 10 it is difficult to distinguish between human players and computer-controlled non-player characters.

#### BACKGROUND OF THE INVENTION

Multiplayer video games have exploded in popularity due, in part, to services such as Microsoft's Xbox LIVE® and Sony's PlayStation Network® which enable gamers all over the world to play with or against one another. Generally, a multiplayer video game is a video game in which two 20 or more players play in a gameplay se