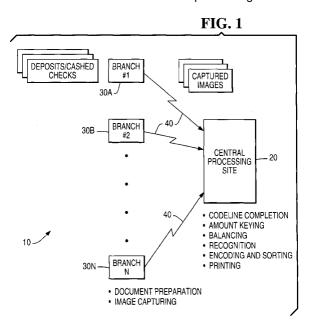

- Cain, John D.
   Kitchener, Ontario N2N 1S2 (CA)
- Franklin, Lianne C.
   Waterloo, Ontario N2K 3R1 (CA)
- (74) Representative: Williamson, Brian et al International IP Department, NCR Limited,
   206 Marylebone Road London NW1 6LY (GB)
- (54) Distributed image capture proof-of-deposit system and method of operating a distributed image capture proof-of-deposit system
- (57) A method of operating a distributed image capture proof-of-deposit system having a central processing site and a number of branches connected via a network with the central processing site comprises the steps of (a) capturing images of items at a branch with-

out use of physical tracer items at the branch, and (b) transferring the images captured at the branch via the network to the central processing site. At least some images at the central processing site are processed using logical tracer items which have been inserted at the central processing site.