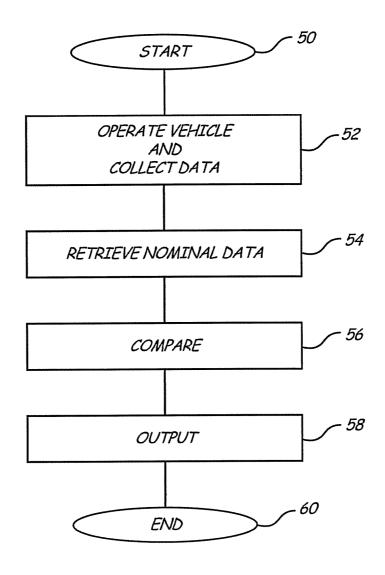

tion from U.S. Appl. No. 12/888,689, dated Jul. 28, 2014. Office Action for German Patent Application No. 103 32 625.1, dated Nov. 7, 2014, 14 pages.

Office Action from Chinese Patent Application No. 201180038844. X, dated Dec. 8, 2014.

Office Action from CN Application No. 201180011597.4, dated Jan. 6, 2015.

Office Action for Chinese Patent Application No. 201180030045.8, dated Mar. 24, 2015.

Office Action for Japanese Patent Application No. 2013-531839, dated Mar. 31, 2015.

Notification of Transmittal of the International Search Report and Written Opinion from PCT/US2014/069661, dated Mar. 26, 2015. Office Action for Chinese Patent Application No. 201180038844.X,

dated Jun. 8, 2015. Office Action from U.S. Appl. No. 12/888,689, dated Apr. 22, 2015.

\* cited by examiner



FIG. 1



FIG. 2





15

# BATTERY TESTER FOR ELECTRIC VEHICLE

#### CROSS-REFERENCE TO RELATED APPLICATION

The present application is a Continuation of patent application Ser. No. 12/174,894, filed Jul. 17, 2008, which is based on and claims the benefit of U.S. provisional patent application Ser. No. 60/950,182, filed Jul. 17, 2007, and U.S. provisional patent application Ser. No. 60/970,319, filed Sep. 6, 2007, the contents of which are hereby incorporated by reference in their entirety.

# BACKGROUND OF THE INVENTION

The present invention relates to test equipment for electric vehicles. More specifically, the present invention relates to a tester for testing electrical systems of an electric vehicle.

Various battery testing techniques and related technologies 20 have been pioneered by Midtr