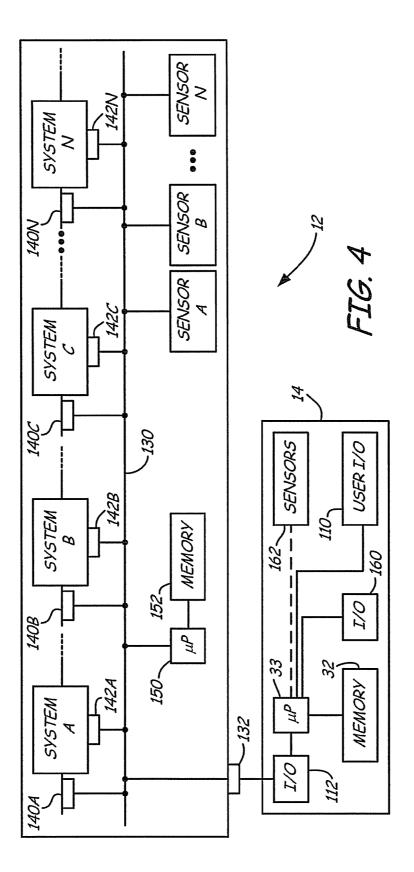

#### (57) ABSTRACT

Testing or diagnostics are performed on an electric vehicle. The vehicle is operated and current flow through a system of the vehicle is monitored. A voltage related to the system is also monitored. Diagnostics are provided based upon the monitored voltage and the monitored current.