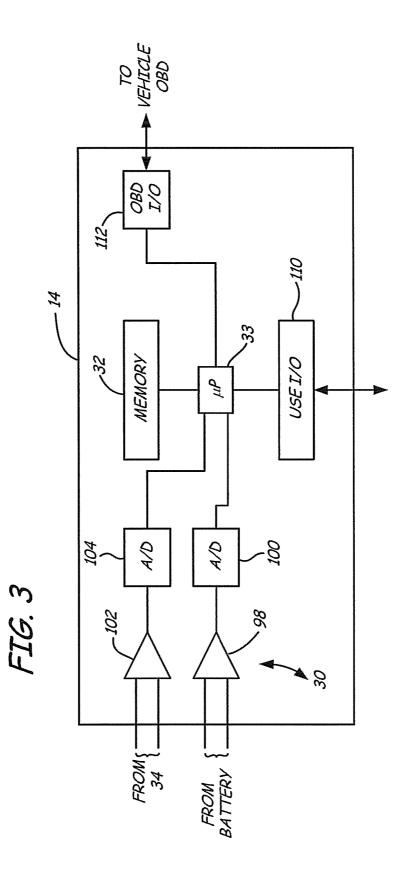

#### (57) ABSTRACT

Testing or diagnostics are performed on an electric vehicle. The vehicle is operated and current flow through a system of the vehicle is monitored. A voltage related to the system is also monitored. Diagnostics are provided based upon the monitored voltage and the monitored current.