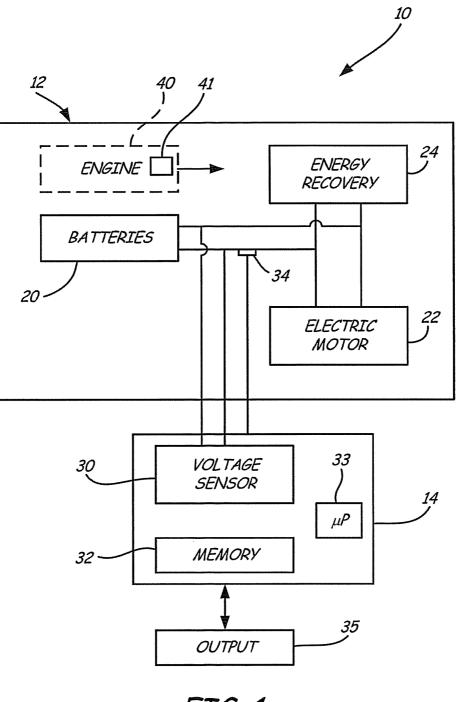

Office Action from U.S. Appl. No. 12/888,689, dated Jul. 28, 2014. Office Action for German Patent Application No. 103 32 625.1, dated Nov. 7, 2014, 14 pages.

Office Action from Chinese Patent Application No. 201180038844. X, dated Dec. 8, 2014.

Office Action from CN Application No. 201180011597.4, dated Jan. 6, 2015.

Office Action for Chinese Patent Application No. 201180030045.8, dated Mar. 24, 2015.

Office Action for Japanese Patent Application No. 2013-531839, dated Mar. 31, 2015.

Notification of Transmittal of the International Search Report and Written Opinion from PCT/US2014/069661, dated Mar. 26, 2015. Office Action for Chinese Patent Application No. 201180038844.X,

dated Jun. 8, 2015. Office Action from U.S. Appl. No. 12/888,689, dated Apr. 22, 2015.

\* cited by examiner



FIG. 1



FIG. 2





15

# BATTERY TESTER FOR ELECTRIC VEHICLE

#### CROSS-REFERENCE TO RELATED APPLICATION

The present application is a Continuation of patent application Ser. No. 12/174,894, filed Jul. 17, 2008, which is based on and claims the benefit of U.S. provisional patent application Ser. No. 60/950,182, filed Jul. 17, 2007, and U.S. provisional patent application Ser. No. 60/970,319, filed Sep. 6, 2007, the contents of which are hereby incorporated by reference in their entirety.

# BACKGROUND OF THE INVENTION

The present invention relates to test equipment for electric vehicles. More specifically, the present invention relates to a tester for testing electrical systems of an electric vehicle.

Various battery testing techniques and related technologies 20 have been pioneere