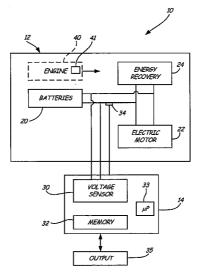

|

(Continued)

## FOREIGN PATENT DOCUMENTS

| 2470964 Y   | 1/2002 |
|-------------|--------|
| 201063352 Y | 5/2008 |
| (Cont       | inued) |

CN CN

#### (-----)

# OTHER PUBLICATIONS

"Electrochemical Impedance Spectroscopy in Battery Development and Testing", *Batteries International*, Apr. 1997, pp. 59 and 62-63.

(Continued)

Primary Examiner — Jonathan L Sample

(74) Attorney, Agent, or Firm — Westman, Champlin & Koehler, P.A.

#### (57) ABSTRACT

Testing or diagnostics are performed on an electric vehicle. The vehicle is operated and current flow through a system of the vehicle is monitored. A voltage related to the system is also monitored. Diagnostics are provided based upon the monitored voltage and the monitored current.

# 52 Claims, 4 Drawing Sheets



#### (56) **References** Cited

|                        | 0.     | 5. IAILINI         | DOCOMENTS                             |
|------------------------|--------|--------------------|---------------------------------------|
| 3,593,099              | Α      | 7/1971             | Scholl 320/127                        |
| 3,607,673              | А      | 9/1971             | Seyl 324/425                          |
| 3,652,341              | А      | 3/1972             | Halsall et al 29/623.2                |
| 3,676,770              | A      | 7/1972             | Sharaf et al 324/430                  |
| 3,699,433              | A      | 10/1972            | Smith, Jr 324/523                     |
| 3,729,989<br>3,745,441 | A<br>A | 5/1973<br>* 7/1973 | Little 73/862.192<br>Soffer