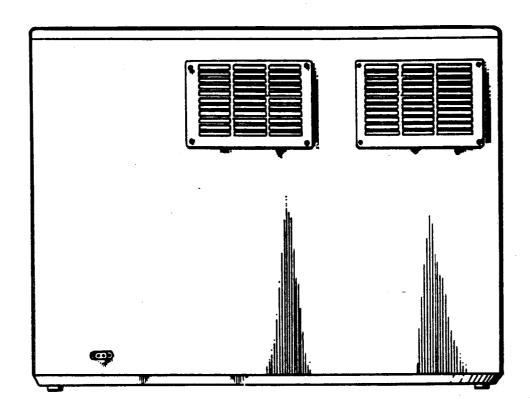

## Kirschner et al.

[54] BEVERAGE DISPENSER 5/1984 Sedam et al. ..... D7/307 D. 273,654 D. 285,890 9/1986 Jack ...... D7/309 [76] Inventors: Jonathan Kirschner, 2209 Winding Cr. La., Marietta, Ga. 30064; 3,220,334 11/1965 Martin ...... D7/309 X Hans-Jurgen Engels, 865 Lake Forest 4,493,441 1/1985 Sedam et al. ...... 222/129.1 Cir., Roswell, Ga. 30076 FOREIGN PATENT DOCUMENTS 14 Years [\*\*] Term: 2308337 10/1973 Fed. Rep. of Germany ... 222/129.1 [21] Appl. No.: 482,453 Primary Examiner-Winifred E. Herrmann Feb. 20, 1990 [22] Filed: CLAIM The ornamental design for a beverage dispenser, as Related U.S. Application Data shown and described. [60] Division of Ser. No. 13,850, Feb. 12, 1987, Pat. No. DESCRIPTION Des. 311,846, which is a continuation-in-part of Ser. No. 859,876, May 2, 1986, abandoned. FIG. 1 is a top, front, and left side perspective view of U.S. Cl. ..... D7/311 [52] a beverage dispenser showing our new design; [58] Field of Search ...... D7/308, 309, 307, 311; FIG. 2 is a left side elevational view thereof; D20/4, 5; 222/129.1, 146.6 FIG. 3 is a right side elevational view thereof; FIG. 4 is a front elevational view thereof; References Cited [56] FIG. 5 is a top plan view thereof; U.S. PATENT DOCUMENTS

[45]

[11] Patent Number: Des. 316,796

FIG. 6 is a rear elevational view thereof; and FIG. 7 is a bottom plan view thereof.

Date of Patent: \*\* May 14, 1991

7

FIG. 4

FIG. 5

F1G. 6