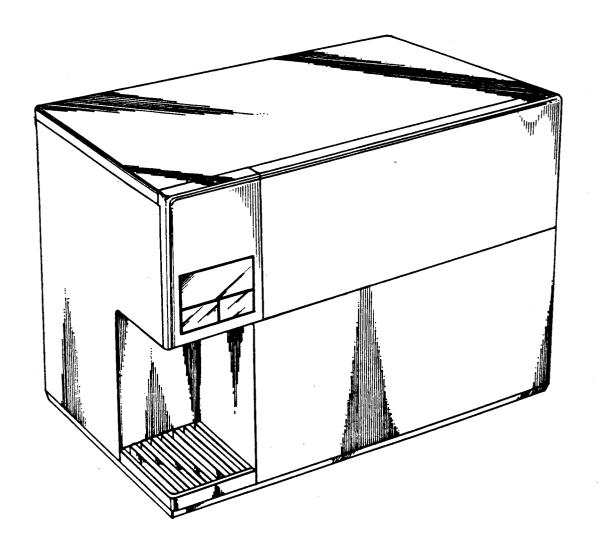

[45]

[11] Patent Number: Des. 316,796

FIG. 6 is a rear elevational view thereof; and FIG. 7 is a bottom plan view thereof.

Date of Patent: \*\* May 14, 1991

7

FIG. 4

FIG. 5

F1G. 6