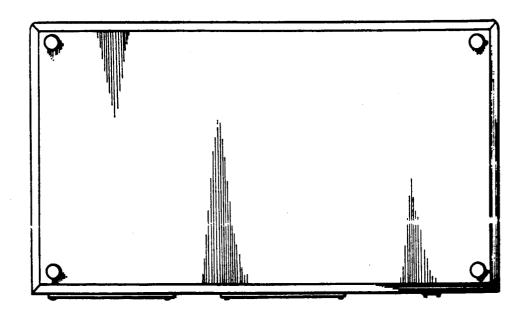

[45]

[11] Patent Number: Des. 316,796

FIG. 6 is a rear elevational view thereof; and FIG. 7 is a bottom plan view thereof.

Date of Patent: \*\* May 14, 1991

7

FIG. 4

FIG. 5

F1G. 6

FIG. 7