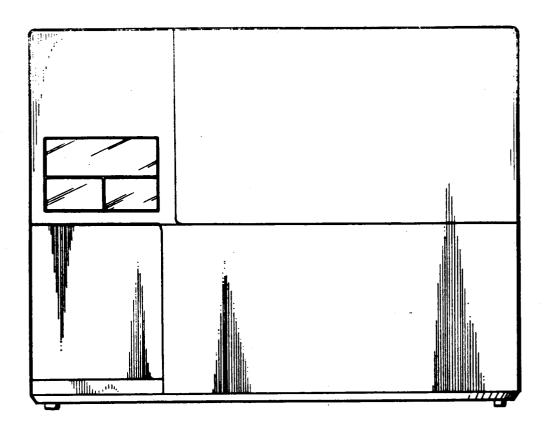

[45]

[11] Patent Number: Des. 316,796

FIG. 6 is a rear elevational view thereof; and FIG. 7 is a bottom plan view thereof.

Date of Patent: \*\* May 14, 1991

7

FIG. 4

FIG. 5

F1G. 6