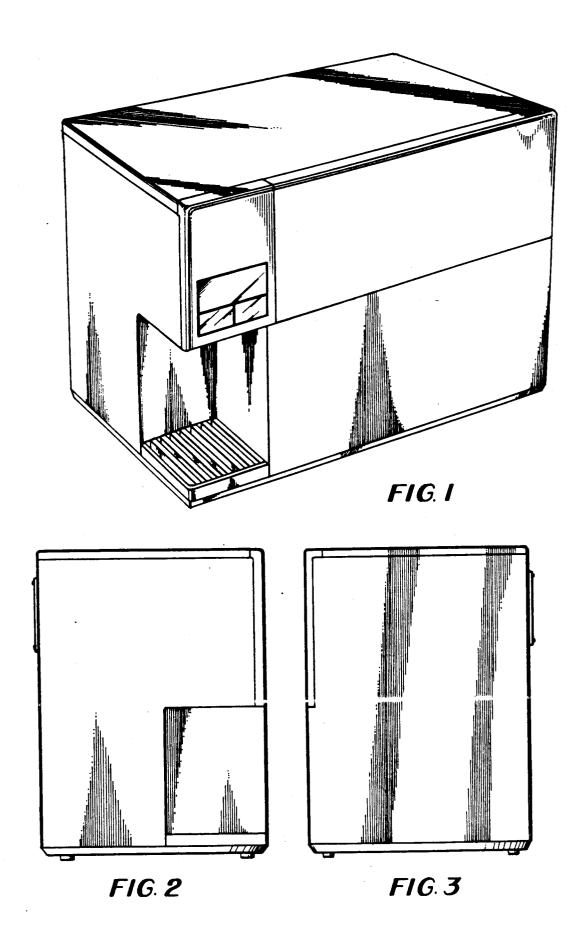

[45]

[11] Patent Number: Des. 316,796

FIG. 6 is a rear elevational view thereof; and FIG. 7 is a bottom plan view thereof.

Date of Patent: \*\* May 14, 1991

7

FIG. 4

FIG. 5

F1G. 6