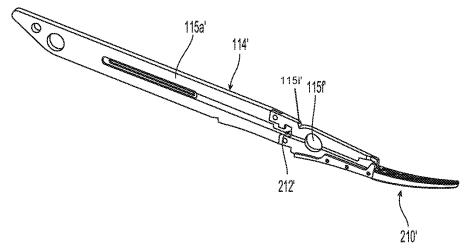

te on Hysterectomy-New Technologies and Techniques" OBG Management, Feb. 2003 (15 pages).

Barbara Levy, "Use of a New Vessel Ligation Device During Vaginal Hysterectomy" FIGO 2000, Washington, D.C. . . (1 page). Vallfors et al., Automatically Controlled Bipolar Electrocoagulation— "COA-COMP", Neurosurg. Rev. (1984), pp. 187-190.

Canadian Office Action issued in Canadian Application No. 2,997,771 dated Jan. 4, 2019, 3 pages.

Extended European Search Report issued in corresponding application No. 18171773.7 dated Oct. 8, 2018, 7 pages.

European Examination Report dated Jan. 3, 2020 issued in corresponding EP Appln. 18171773.7.

Chinese Office Action dated Aug. 25, 2020 issued in corresponding CN Appln. No. 201810445375.7.

\* cited by examiner



Fig. 1



Fig. 2A



Fig. 2B



Fig. 3B



Fig. 3C





Fig. 4B





Fig. 5B





Fig. 5D











Fig. 9



Fig. 10













Fig. 11B







1536' 1536' 1536' 1539' 1536' 154' 152' 152' 110' Fig. 13



Fig. 15







Fig. 17A



Fig. 17B



Fig. 17C



Fig. 17D



Fig. 17E



Fig. 17F





















## ELECTROSURGICAL FORCEPS FOR GRASPING, TREATING, AND/OR DIVIDING TISSUE

## CROSS-REFERENCE TO RELATED APPLICATIONS

This application is a continuation-in-part of U.S. patent application Ser. No. 15/593,672, filed on May 12, 2017, the entire contents of which is hereby incorporated herein by <sup>10</sup> reference.

## BACKGROUND

The present disclosure relates to electrosurgical instru-<sup>15</sup> ments and, more particularly, to electrosurgical forceps for grasping, treating, and/or dividing tissue.

### TECHNICAL