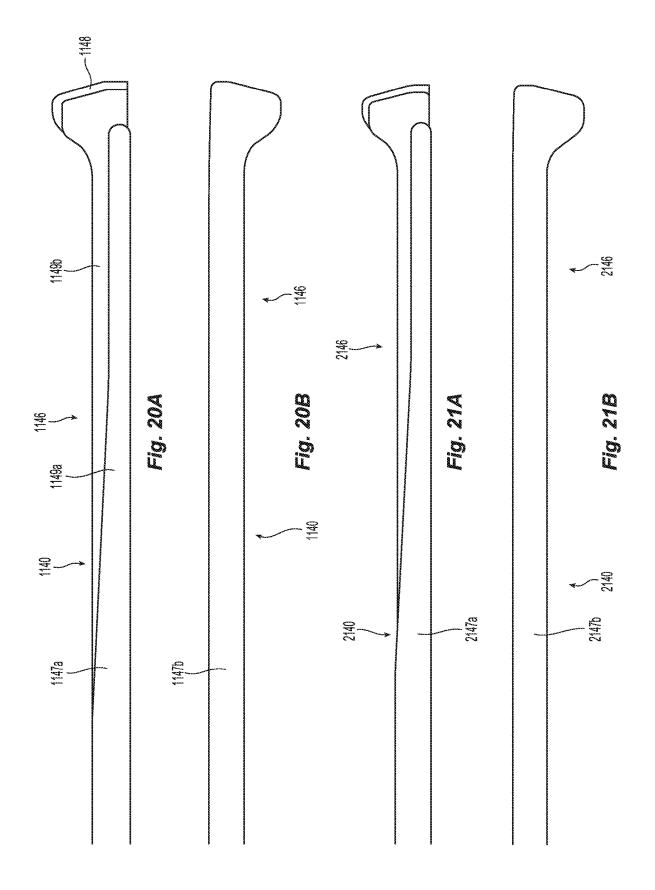

## (57) **ABSTRACT**

A knife configured for use with an electrosurgical forceps having curved jaw members and a method of manufacturing the same. The knife includes a distal body having an inner side and an outer side, a first etching on the outer side of the distal body defining a distal cutting edge and a second etching on the outer side of the distal body extending along a portion of a length of the distal body to define relatively protruded and relatively recessed surfaces extending along a portion of the length of the distal body on the outer side thereof.