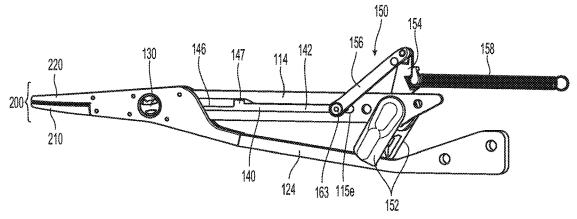

" OBG Management, Feb. 2003 (15 pages).

Barbara Levy, "Use of a New Vessel Ligation Device During Vaginal Hysterectomy" FIGO 2000, Washington, D.C. . . (1 page). Vallfors et al., Automatically Controlled Bipolar Electrocoagulation— "COA-COMP", Neurosurg. Rev. (1984), pp. 187-190.

Canadian Office Action issued in Canadian Application No. 2,997,771 dated Jan. 4, 2019, 3 pages.

Extended European Search Report issued in corresponding application No. 18171773.7 dated Oct. 8, 2018, 7 pages.

European Examination Report dated Jan. 3, 2020 issued in corresponding EP Appln. 18171773.7.

Chinese Office Action dated Aug. 25, 2020 issued in corresponding CN Appln. No. 201810445375.7.

\* cited by examiner



Fig. 1



Fig. 2A



Fig. 2B



Fig. 3B



Fig. 3C





Fig. 4B





Fig. 5B





Fig. 5D











Fig. 9



Fig. 10













Fig. 11B







1536' 1536' 1536' 1539' 1536' 154' 152' 152' 110' Fig. 13



Fig. 15







Fig. 17A



Fig. 17B



Fig. 17C



Fig. 17D



Fig. 17E



Fig. 17F





















## ELECTROSURGICAL FORCEPS FOR GRASPING, TREATING, AND/OR DIVIDING TISSUE

## CROSS-REFERENCE TO RELATED APPLICATIONS

This application is a continuation-in-part of U.S. patent application Ser. No. 15/593,672, filed on May 12, 2017, the entire contents of which is hereby incorporated herein by <sup>10</sup> reference.

## BACKGROUND

The present disclosure relates to electrosurgical instru-<sup>15</sup> ments and, more particularly, to electrosurgical forceps for grasping, treating, and/or dividing tissue.

### TECHNICAL FIELD

A surgical forceps is a plier-like instrume