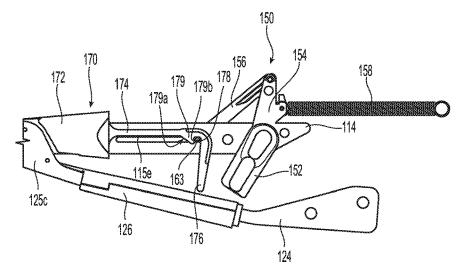

G Management, Feb. 2003 (15 pages).

Barbara Levy, "Use of a New Vessel Ligation Device During Vaginal Hysterectomy" FIGO 2000, Washington, D.C. . . (1 page). Vallfors et al., Automatically Controlled Bipolar Electrocoagulation— "COA-COMP", Neurosurg. Rev. (1984), pp. 187-190.

Canadian Office Action issued in Canadian Application No. 2,997,771 dated Jan. 4, 2019, 3 pages.

Extended European Search Report issued in corresponding application No. 18171773.7 dated Oct. 8, 2018, 7 pages.

European Examination Report dated Jan. 3, 2020 issued in corresponding EP Appln. 18171773.7.

Chinese Office Action dated Aug. 25, 2020 issued in corresponding CN Appln. No. 201810445375.7.

\* cited by examiner



Fig. 1



Fig. 2A



Fig. 2B



Fig. 3B



Fig. 3C





Fig. 4B





Fig. 5B





Fig. 5D











Fig. 9



Fig. 10













Fig. 11B







1536' 1536' 1536' 1539' 1536' 154' 152' 152' 110' Fig. 13



Fig. 15







Fig. 17A



Fig. 17B



Fig. 17C



Fig. 17D



Fig. 17E



Fig. 17F





















## ELECTROSURGICAL FORCEPS FOR GRASPING, TREATING, AND/OR DIVIDING TISSUE

## CROSS-REFERENCE TO RELATED APPLICATIONS

This application is a continuation-in-part of U.S. patent application Ser. No. 15/593,672, filed on May 12, 2017, the entire contents of which is hereby incorporated herein by <sup>10</sup> reference.

## BACKGROUND

The present disclosure relates to electrosurgical instru-<sup>15</sup> ments and, more particularly, to electrosurgical forceps for grasping, treating, and/or dividing tissue.

### TECHNICAL FIELD

A surgical forceps is a plier-like instrument w