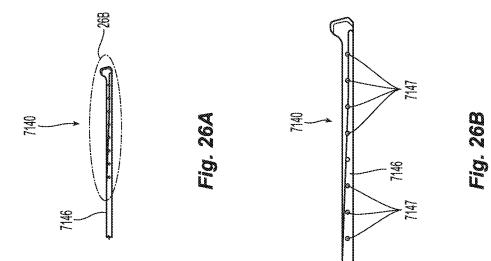

ocoagulation— "COA-COMP", Neurosurg. Rev. (1984), pp. 187-190.

Canadian Office Action issued in Canadian Application No. 2,997,771 dated Jan. 4, 2019, 3 pages.

Extended European Search Report issued in corresponding application No. 18171773.7 dated Oct. 8, 2018, 7 pages.

European Examination Report dated Jan. 3, 2020 issued in corresponding EP Appln. 18171773.7.

Chinese Office Action dated Aug. 25, 2020 issued in corresponding CN Appln. No. 201810445375.7.

\* cited by examiner



Fig. 1



Fig. 2A



Fig. 2B



Fig. 3B



Fig. 3C





Fig. 4B





Fig. 5B





Fig. 5D











Fig. 9



Fig. 10













Fig. 11B







1536' 1536' 1536' 1539' 1536' 154' 152' 152' 110' Fig. 13



Fig. 15







Fig. 17A



Fig. 17B



Fig. 17C



Fig. 17D



Fig. 17E



Fig. 17F





















## ELECTROSURGICAL FORCEPS FOR GRASPING, TREATING, AND/OR DIVIDING TISSUE

## CROSS-REFERENCE TO RELATED APPLICATIONS

This application is a continuation-in-part of U.S. patent application Ser. No. 15/593,672, filed on May 12, 2017, the entire contents of which is hereby incorporated herein by <sup>10</sup> reference.

## BACKGROUND

The present disclosure relates to electrosurgical instru-<sup>15</sup> ments and, more particularly, to electrosurgical forceps for grasping, treating, and/or dividing tissue.

### TECHNICAL FIELD

A surgical forceps is a plier-like instrument which relies on mechanical action between its jaws to grasp tissue. Electrosurgical forceps utilize both mechanical clamping action and electrical energy to treat tissue, e.g., coagulate, cauterize, and/or seal tissu