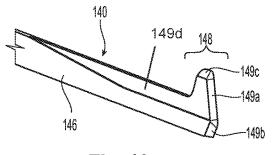

## (57) **ABSTRACT**

A knife configured for use with an electrosurgical forceps having curved jaw members and a method of manufacturing the same. The knife includes a distal body having an inner side and an outer side, a first etching on the outer side of the distal body defining a distal cutting edge and a second etching on the outer side of the distal body extending along a portion of a length of the distal body to define relatively protruded and relatively recessed surfaces extending along a portion of the length of the distal body on the outer side thereof.