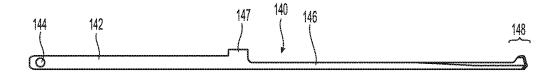

nagement, Feb. 2003 (15 pages).

Barbara Levy, "Use of a New Vessel Ligation Device During Vaginal Hysterectomy" FIGO 2000, Washington, D.C. . . (1 page). Vallfors et al., Automatically Controlled Bipolar Electrocoagulation— "COA-COMP", Neurosurg. Rev. (1984), pp. 187-190.

Canadian Office Action issued in Canadian Application No. 2,997,771 dated Jan. 4, 2019, 3 pages.

Extended European Search Report issued in corresponding application No. 18171773.7 dated Oct. 8, 2018, 7 pages.

European Examination Report dated Jan. 3, 2020 issued in corresponding EP Appln. 18171773.7.

Chinese Office Action dated Aug. 25, 2020 issued in corresponding CN Appln. No. 201810445375.7.

\* cited by examiner



Fig. 1



Fig. 2A



Fig. 2B



Fig. 3B



Fig. 3C





Fig. 4B





Fig. 5B





Fig. 5D











Fig. 9



Fig. 10













Fig. 11B







1536' 1536' 1536' 1539' 1536' 154' 152' 152' 110' Fig. 13



Fig. 15







Fig. 17A



Fig. 17B



Fig. 17C



Fig. 17D



Fig. 17E



Fig. 17F





















## ELECTROSURGICAL FORCEPS FOR GRASPING, TREATING, AND/OR DIVIDING TISSUE

## CROSS-REFERENCE TO RELATED APPLICATIONS

This application is a continuation-in-part of U.S. patent application Ser. No. 15/593,672, filed on May 12, 2017, the entire contents of which is hereby incorporated herein by <sup>10</sup> reference.

## BACKGROUND

The present disclosure relates to electrosurgical instru-<sup>15</sup> ments and, more particularly, to electrosurgical forceps for grasping, treating, and/or dividing tissue.

### TECHNICAL FIELD

A surgical forceps is a plier-like instrument which