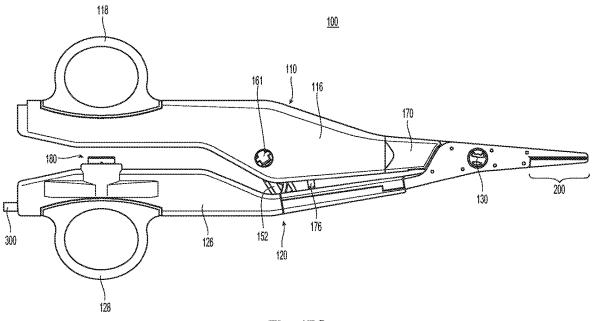

## (57) **ABSTRACT**

A knife configured for use with an electrosurgical forceps having curved jaw members and a method of manufacturing the same. The knife includes a distal body having an inner side and an outer side, a first etching on the outer side of the distal body defining a distal cutting edge and a second etching on the outer side of the distal body extending along a portion of a length of the distal body to define relatively protruded and relatively recessed surfaces extending along a portion of the length of the distal body on the outer side thereof.