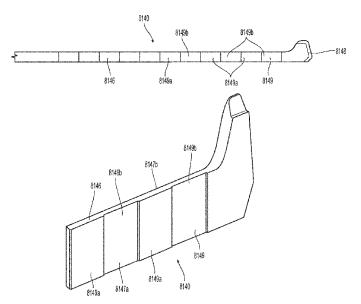

in corresponding Australian Application No. 2018201752 dated Aug. 8, 2018, 10 pages.

(Continued)

Primary Examiner — Tigist S Demie

(74) Attorney, Agent, or Firm — Carter, DeLuca & Farrell LLP

## (57) **ABSTRACT**

A knife configured for use with an electrosurgical forceps having curved jaw members and a method of manufacturing the same. The knife includes a distal body having an inner side and an outer side, a first etching on the outer side of the distal body defining a distal cutting edge and a second etching on the outer side of the distal body extending along a portion of a length of the distal body to define relatively protruded and relatively recessed surfaces extending along a portion of the length of the distal body on the outer side thereof.

#### 6 Claims, 25 Drawing Sheets



(51) Int. Cl.

| B23K 26/00  | (2014.01) |
|-------------|-----------|
| B23K 26/32  | (2014.01) |
| B23K 26/30  | (2014.01) |
| A61B 18/00  | (2006.01) |
| A61B 17/00  | (2006.01) |
| A61B 34/35  | (2016.01) |
| B23K 101/20 | (2006.01) |

- (52) U.S. Cl.

## (56) **References Cited**

## U.S. PATENT DOCUMENTS

| D263,020 S               | 2/1982  | Rau, III               |
|--------------------------|---------|------------------------|
| 4,534,827 A *            | 8/1985  | Henderson A61B 17/3211 |
|                          |         | 216/101                |
| D295,893 S               | 5/1988  | Sharkany et al.        |
| D295,894 S               | 5/1988  | Sharkany et al.        |
| 4,763,669 A              | 8/1988  | Jaeger                 |
| D298,353 S               | 11/1988