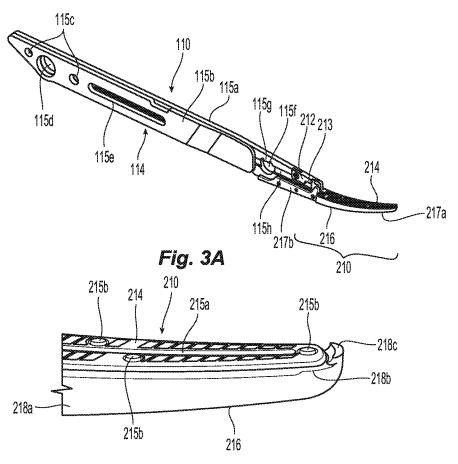

al., "Update on Hysterectomy-New Technologies and Techniques" OBG Management, Feb. 2003 (15 pages).

Barbara Levy, "Use of a New Vessel Ligation Device During Vaginal Hysterectomy" FIGO 2000, Washington, D.C. . . (1 page). Vallfors et al., Automatically Controlled Bipolar Electrocoagulation— "COA-COMP", Neurosurg. Rev. (1984), pp. 187-190.

Canadian Office Action issued in Canadian Application No. 2,997,771 dated Jan. 4, 2019, 3 pages.

Extended European Search Report issued in corresponding application No. 18171773.7 dated Oct. 8, 2018, 7 pages.

European Examination Report dated Jan. 3, 2020 issued in corresponding EP Appln. 18171773.7.

Chinese Office Action dated Aug. 25, 2020 issued in corresponding CN Appln. No. 201810445375.7.

\* cited by examiner



Fig. 1



Fig. 2A



Fig. 2B



Fig. 3B



Fig. 3C





Fig. 4B





Fig. 5B





Fig. 5D











Fig. 9



Fig. 10













Fig. 11B







1536' 1536' 1536' 1539' 1536' 154' 152' 152' 110' Fig. 13



Fig. 15







Fig. 17A



Fig. 17B



Fig. 17C



Fig. 17D



Fig. 17E



Fig. 17F





















## ELECTROSURGICAL FORCEPS FOR GRASPING, TREATING, AND/OR DIVIDING TISSUE

## CROSS-REFERENCE TO RELATED APPLICATIONS

This application is a continuation-in-part of U.S. patent application Ser. No. 15/593,672, filed on May 12, 2017, the entire contents of which is hereby incorporated herein by <sup>10</sup> reference.

## BACKGROUND

The present disclosure relates to electrosurgical instru-<sup>15</sup> ments and, more particularly, to electrosurgical forceps for grasping, treating, and/or dividing tissue.

###