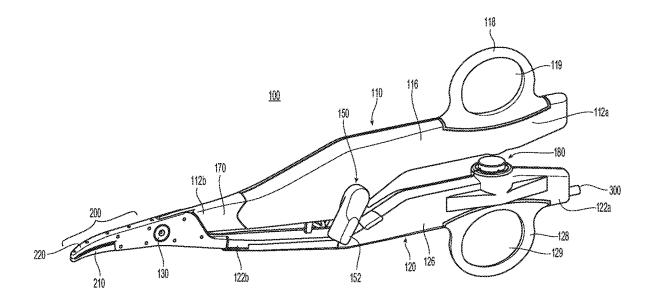

erature 2001. (1 page).

Levy et al., "Update on Hysterectomy-New Technologies and Techniques" OBG Management, Feb. 2003 (15 pages).

Barbara Levy, "Use of a New Vessel Ligation Device During Vaginal Hysterectomy" FIGO 2000, Washington, D.C. . . (1 page). Vallfors et al., Automatically Controlled Bipolar Electrocoagulation— "COA-COMP", Neurosurg. Rev. (1984), pp. 187-190.

Canadian Office Action issued in Canadian Application No. 2,997,771 dated Jan. 4, 2019, 3 pages.

Extended European Search Report issued in corresponding application No. 18171773.7 dated Oct. 8, 2018, 7 pages.

European Examination Report dated Jan. 3, 2020 issued in corresponding EP Appln. 18171773.7.

Chinese Office Action dated Aug. 25, 2020 issued in corresponding CN Appln. No. 201810445375.7.

\* cited by examiner



Fig. 1



Fig. 2A



Fig. 2B



Fig. 3B



Fig. 3C





Fig. 4B





Fig. 5B





Fig. 5D











Fig. 9



Fig. 10













Fig. 11B







1536' 1536' 1536' 1539' 1536' 154' 152' 152' 110' Fig. 13



Fig. 15







Fig. 17A



Fig. 17B



Fig. 17C



Fig. 17D



Fig. 17E



Fig. 17F





















## ELECTROSURGICAL FORCEPS FOR GRASPING, TREATING, AND/OR DIVIDING TISSUE

## CROSS-REFERENCE TO RELATED APPLICATIONS

This application is a continuation-in-part of U.S. patent application Ser. No. 15/593,672, filed on May 12, 2017, the entire contents of which is hereby incorporated herein by <sup>10</sup> reference.

## BACKGROUND

The present disclosure relates to electrosurgical instru-<sup>15</sup> ments and, more particularly, to electrosurgical forceps for grasping, treati