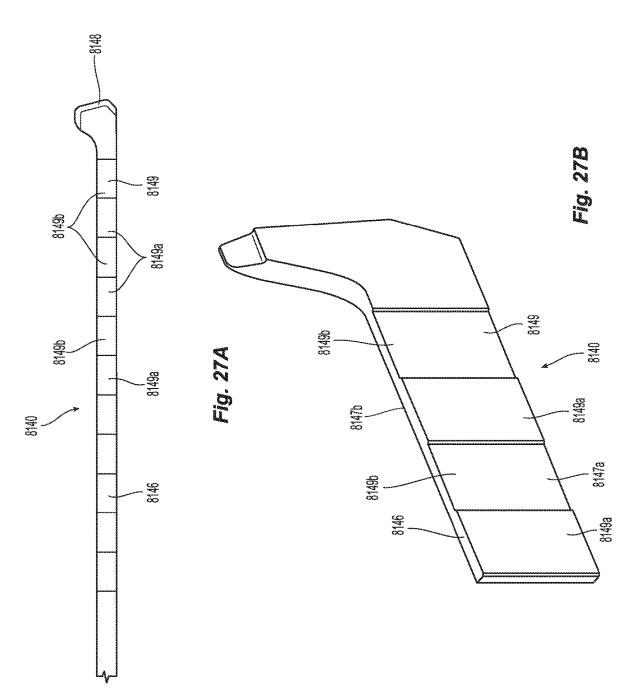

oagulation— "COA-COMP", Neurosurg. Rev. (1984), pp. 187-190.

Canadian Office Action issued in Canadian Application No. 2,997,771 dated Jan. 4, 2019, 3 pages.

Extended European Search Report issued in corresponding application No. 18171773.7 dated Oct. 8, 2018, 7 pages.

European Examination Report dated Jan. 3, 2020 issued in corresponding EP Appln. 18171773.7.

Chinese Office Action dated Aug. 25, 2020 issued in corresponding CN Appln. No. 201810445375.7.

\* cited by examiner



Fig. 1



Fig. 2A



Fig. 2B



Fig. 3B



Fig. 3C





Fig. 4B





Fig. 5B





Fig. 5D











Fig. 9



Fig. 10













Fig. 11B







1536' 1536' 1536' 1539' 1536' 154' 152' 152' 110' Fig. 13



Fig. 15







Fig. 17A



Fig. 17B



Fig. 17C



Fig. 17D



Fig. 17E



Fig. 17F





















## ELECTROSURGICAL FORCEPS FOR GRASPING, TREATING, AND/OR DIVIDING TISSUE

## CROSS-REFERENCE TO RELATED APPLICATIONS

This application is a continuation-in-part of U.S. patent application Ser. No. 15/593,672, filed on May 12, 2017, the entire contents of which is hereby incorporated herein by <sup>10</sup> reference.

## BACKGROUND

The present disclosure relates to electrosurgical instru-<sup>15</sup> ments and, more particularly, to electrosurgical forceps for grasping, treating, and/or dividing tissue.

### TECHNICAL FIELD

A surgical forceps is a plier-like instrument which relies on mechanical action between its jaws to grasp tissue. Electrosurgical forceps utilize both mechanical clamping action and electrical energy to treat tissue, e.g., coagulate, cauterize, and/or seal tissue.