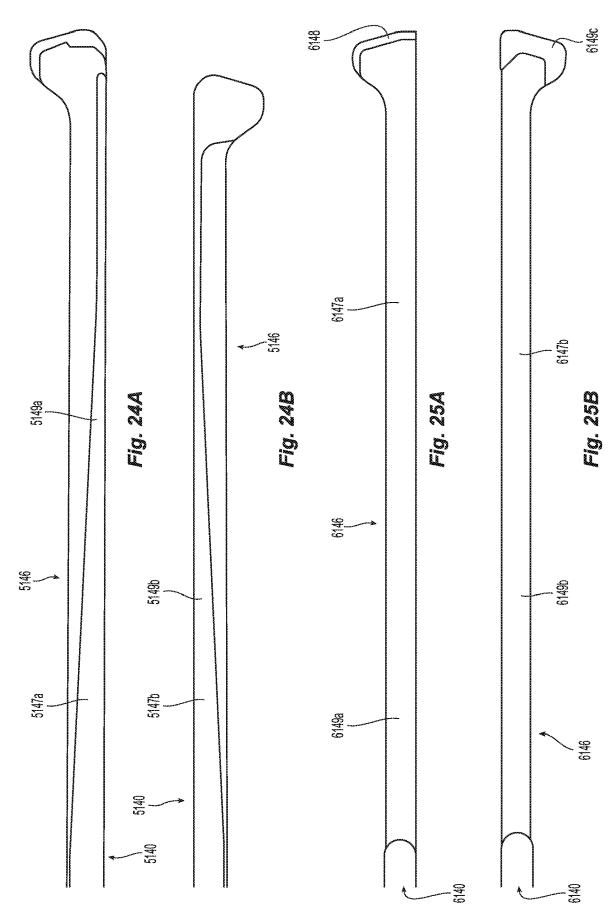

trocoagulation— "COA-COMP", Neurosurg. Rev. (1984), pp. 187-190.

Canadian Office Action issued in Canadian Application No. 2,997,771 dated Jan. 4, 2019, 3 pages.

Extended European Search Report issued in corresponding application No. 18171773.7 dated Oct. 8, 2018, 7 pages.

European Examination Report dated Jan. 3, 2020 issued in corresponding EP Appln. 18171773.7.

Chinese Office Action dated Aug. 25, 2020 issued in corresponding CN Appln. No. 201810445375.7.

\* cited by examiner



Fig. 1



Fig. 2A



Fig. 2B



Fig. 3B



Fig. 3C





Fig. 4B





Fig. 5B





Fig. 5D











Fig. 9



Fig. 10













Fig. 11B







1536' 1536' 1536' 1539' 1536' 154' 152' 152' 110' Fig. 13



Fig. 15







Fig. 17A



Fig. 17B



Fig. 17C



Fig. 17D



Fig. 17E



Fig. 17F





















## ELECTROSURGICAL FORCEPS FOR GRASPING, TREATING, AND/OR DIVIDING TISSUE

## CROSS-REFERENCE TO RELATED APPLICATIONS

This application is a continuation-in-part of U.S. patent application Ser. No. 15/593,672, filed on May 12, 2017, the entire contents of which is hereby incorporated herein by <sup>10</sup> reference.

## BACKGROUND

The present disclosure relates to electrosurgical instru-<sup>15</sup> ments and, more particularly, to electrosurgical forceps for grasping, treating, and/or dividing tissue.

### TECHNICAL FIELD

A surgical forceps is a plier-like instrument which relies on mechanical action between its jaws to grasp tissue. Electrosurgical forceps utilize both mechanical clamping action and electrical energy to treat tissue, e.g., coagulate, cauterize, and/or seal tis