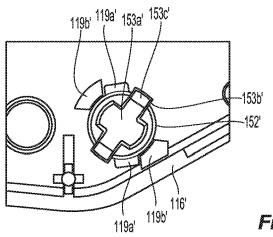

vy, "Use of a New Vessel Ligation Device During Vaginal Hysterectomy" FIGO 2000, Washington, D.C. . . (1 page). Vallfors et al., Automatically Controlled Bipolar Electrocoagulation— "COA-COMP", Neurosurg. Rev. (1984), pp. 187-190.

Canadian Office Action issued in Canadian Application No. 2,997,771 dated Jan. 4, 2019, 3 pages.

Extended European Search Report issued in corresponding application No. 18171773.7 dated Oct. 8, 2018, 7 pages.

European Examination Report dated Jan. 3, 2020 issued in corresponding EP Appln. 18171773.7.

Chinese Office Action dated Aug. 25, 2020 issued in corresponding CN Appln. No. 201810445375.7.

\* cited by examiner



Fig. 1



Fig. 2A



Fig. 2B



Fig. 3B



Fig. 3C





Fig. 4B





Fig. 5B





Fig. 5D











Fig. 9



Fig. 10













Fig. 11B







1536' 1536' 1536' 1539' 1536' 154' 152' 152' 110' Fig. 13



Fig. 15







Fig. 17A



Fig. 17B



Fig. 17C



Fig. 17D



Fig. 17E



Fig. 17F





















## ELECTROSURGICAL FORCEPS FOR GRASPING, TREATING, AND/OR DIVIDING TISSUE

## CROSS-REFERENCE TO RELATED APPLICATIONS

This application is a continuation-in-part of U.S. patent application Ser. No. 15/593,672, filed on May 12, 2017, the entire contents of which is hereby incorporated herein by <sup>10</sup> reference.

## BACKGROUND

The present disclosure relates to electrosurgical instru-<sup>15</sup> ments and, more particularly, to electrosurgical forceps for grasping, treating, and/or dividing tissue.

### TECHNICAL FIELD

A surgical forceps is a plier-like instrument which relies on mechanical action between its ja