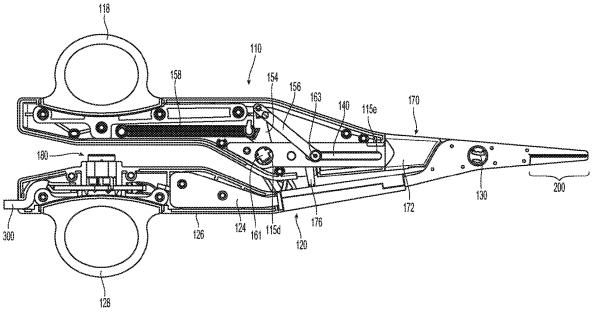

## (57) **ABSTRACT**

A knife configured for use with an electrosurgical forceps having curved jaw members and a method of manufacturing the same. The knife includes a distal body having an inner side and an outer side, a first etching on the outer side of the distal body defining a distal cutting edge and a second etching on the outer side of the distal body extending along a portion of a length of the distal body to define relatively protruded and relatively recessed surfaces extending along a portion of the length of the distal body on the outer side thereof.