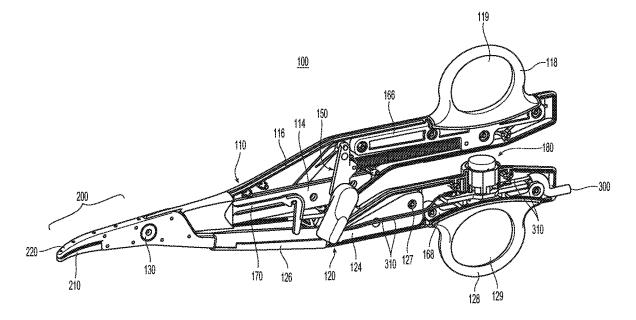

01. (1 page).

Levy et al., "Update on Hysterectomy-New Technologies and Techniques" OBG Management, Feb. 2003 (15 pages).

Barbara Levy, "Use of a New Vessel Ligation Device During Vaginal Hysterectomy" FIGO 2000, Washington, D.C. . . (1 page). Vallfors et al., Automatically Controlled Bipolar Electrocoagulation— "COA-COMP", Neurosurg. Rev. (1984), pp. 187-190.

Canadian Office Action issued in Canadian Application No. 2,997,771 dated Jan. 4, 2019, 3 pages.

Extended European Search Report issued in corresponding application No. 18171773.7 dated Oct. 8, 2018, 7 pages.

European Examination Report dated Jan. 3, 2020 issued in corresponding EP Appln. 18171773.7.

Chinese Office Action dated Aug. 25, 2020 issued in corresponding CN Appln. No. 201810445375.7.

\* cited by examiner



Fig. 1



Fig. 2A



Fig. 2B



Fig. 3B



Fig. 3C





Fig. 4B





Fig. 5B





Fig. 5D











Fig. 9



Fig. 10













Fig. 11B







1536' 1536' 1536' 1539' 1536' 154' 152' 152' 110' Fig. 13



Fig. 15







Fig. 17A



Fig. 17B



Fig. 17C



Fig. 17D



Fig. 17E



Fig. 17F





















## ELECTROSURGICAL FORCEPS FOR GRASPING, TREATING, AND/OR DIVIDING TISSUE

## CROSS-REFERENCE TO RELATED APPLICATIONS

This application is a continuation-in-part of U.S. patent application Ser. No. 15/593,672, filed on May 12, 2017, the entire contents of which is hereby incorporated herein by <sup>10</sup> reference.

## BACKGROUND

The present disclosure relates to electrosurgical instru-<sup>15</sup> ments and, more particularly, to electrosurgical forceps for grasping, treating, and/or