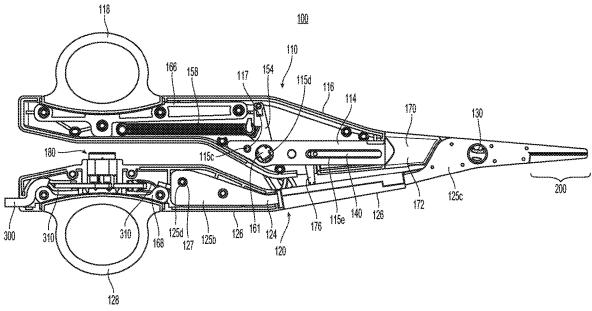

## (57) **ABSTRACT**

A knife configured for use with an electrosurgical forceps having curved jaw members and a method of manufacturing the same. The knife includes a distal body having an inner side and an outer side, a first etching on the outer side of the distal body defining a distal cutting edge and a second etching on the outer side of the distal body extending along a portion of a length of the distal body to define relatively protruded and relatively recessed surfaces extending along a portion of the length of the distal body on the outer side thereof.