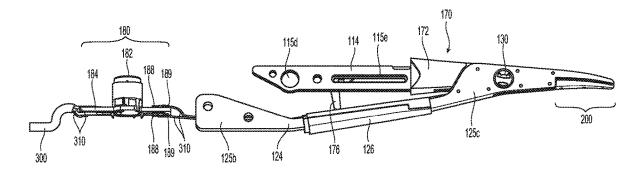

## (57) **ABSTRACT**

A knife configured for use with an electrosurgical forceps having curved jaw members and a method of manufacturing the same. The knife includes a distal body having an inner side and an outer side, a first etching on the outer side of the distal body defining a distal cutting edge and a second etching on the outer side of the distal body extending along a portion of a length of the distal body to define relatively protruded and relatively recessed surfaces extending along a portion of the length of the distal body on the outer side thereof.