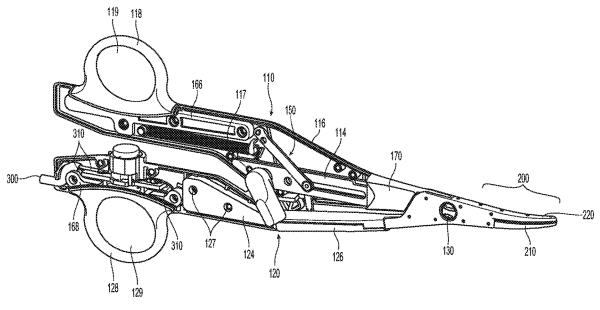

).

Levy et al., "Update on Hysterectomy-New Technologies and Techniques" OBG Management, Feb. 2003 (15 pages).

Barbara Levy, "Use of a New Vessel Ligation Device During Vaginal Hysterectomy" FIGO 2000, Washington, D.C. . . (1 page). Vallfors et al., Automatically Controlled Bipolar Electrocoagulation— "COA-COMP", Neurosurg. Rev. (1984), pp. 187-190.

Canadian Office Action issued in Canadian Application No. 2,997,771 dated Jan. 4, 2019, 3 pages.

Extended European Search Report issued in corresponding application No. 18171773.7 dated Oct. 8, 2018, 7 pages.

European Examination Report dated Jan. 3, 2020 issued in corresponding EP Appln. 18171773.7.

Chinese Office Action dated Aug. 25, 2020 issued in corresponding CN Appln. No. 201810445375.7.

\* cited by examiner



Fig. 1



Fig. 2A



Fig. 2B



Fig. 3B



Fig. 3C





Fig. 4B





Fig. 5B





Fig. 5D











Fig. 9



Fig. 10













Fig. 11B







1536' 1536' 1536' 1539' 1536' 154' 152' 152' 110' Fig. 13



Fig. 15







Fig. 17A



Fig. 17B



Fig. 17C



Fig. 17D



Fig. 17E



Fig. 17F





















## ELECTROSURGICAL FORCEPS FOR GRASPING, TREATING, AND/OR DIVIDING TISSUE

## CROSS-REFERENCE TO RELATED APPLICATIONS

This application is a continuation-in-part of U.S. patent application Ser. No. 15/593,672, filed on May 12, 2017, the entire contents of which is hereby incorporated herein by <sup>10</sup> reference.

## BACKGROUND

The present disclosure relates to electrosurgical instru-<sup>15</sup> ments and, more particularly, to electrosurgical forceps for grasping, treating, and/or dividing t