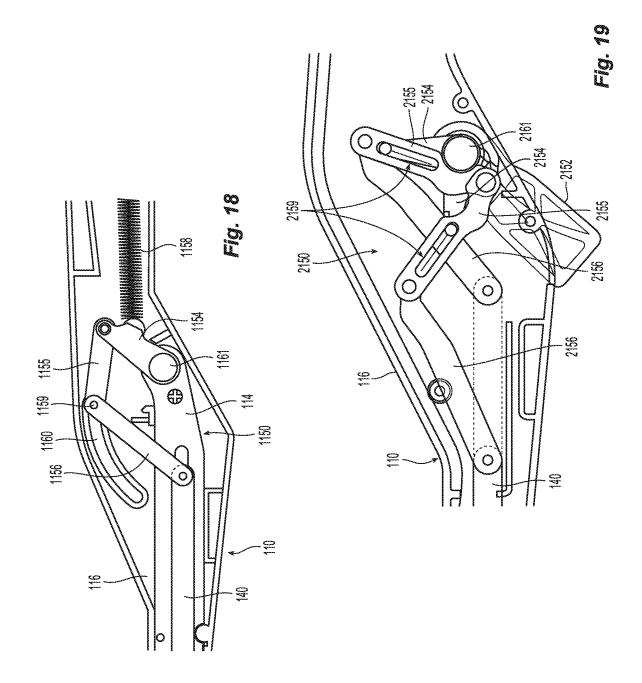

## (57) **ABSTRACT**

A knife configured for use with an electrosurgical forceps having curved jaw members and a method of manufacturing the same. The knife includes a distal body having an inner side and an outer side, a first etching on the outer side of the distal body defining a distal cutting edge and a second etching on the outer side of the distal body extending along a portion of a length of the distal body to define relatively protruded and relatively recessed surfaces extending along a portion of the length of the distal body on the outer side thereof.