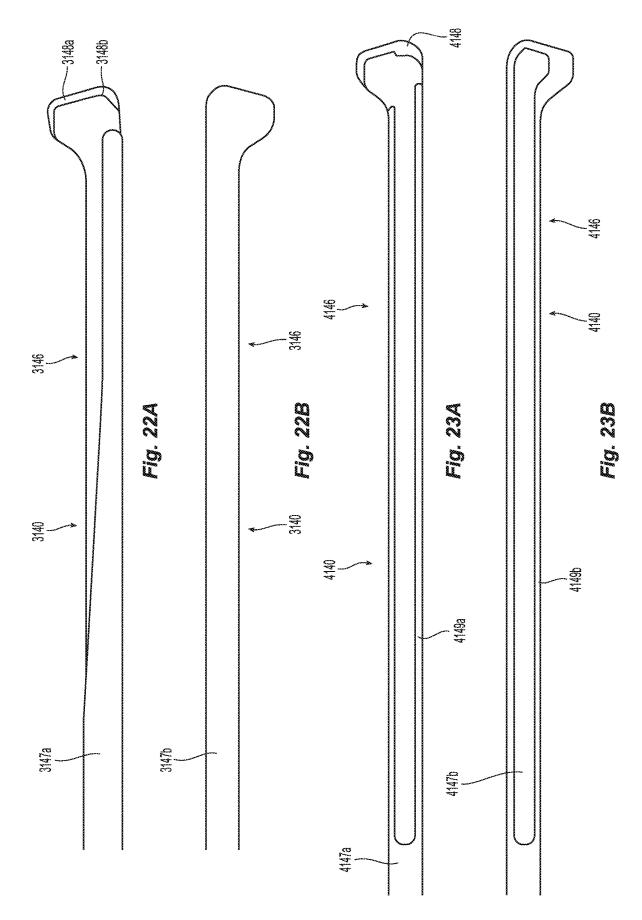

ectrocoagulation— "COA-COMP", Neurosurg. Rev. (1984), pp. 187-190.

Canadian Office Action issued in Canadian Application No. 2,997,771 dated Jan. 4, 2019, 3 pages.

Extended European Search Report issued in corresponding application No. 18171773.7 dated Oct. 8, 2018, 7 pages.

European Examination Report dated Jan. 3, 2020 issued in corresponding EP Appln. 18171773.7.

Chinese Office Action dated Aug. 25, 2020 issued in corresponding CN Appln. No. 201810445375.7.

\* cited by examiner



Fig. 1



Fig. 2A



Fig. 2B



Fig. 3B



Fig. 3C





Fig. 4B





Fig. 5B





Fig. 5D











Fig. 9



Fig. 10













Fig. 11B







1536' 1536' 1536' 1539' 1536' 154' 152' 152' 110' Fig. 13



Fig. 15







Fig. 17A



Fig. 17B



Fig. 17C



Fig. 17D



Fig. 17E



Fig. 17F





















## ELECTROSURGICAL FORCEPS FOR GRASPING, TREATING, AND/OR DIVIDING TISSUE

## CROSS-REFERENCE TO RELATED APPLICATIONS

This application is a continuation-in-part of U.S. patent application Ser. No. 15/593,672, filed on May 12, 2017, the entire contents of which is hereby incorporated herein by <sup>10</sup> reference.

## BACKGROUND

The present disclosure relates to electrosurgical instru-<sup>15</sup> ments and, more particularly, to electrosurgical forceps for grasping, treating, and/or dividing tissue.

### TECHNICAL FIELD

A surgical forceps is a plier-like instrument which relies on mechanical action between its jaws to grasp tissue. Electrosurgical forceps utilize both mechanical clamping action and electrical energy to treat tissue, e.g., coagulate, cauterize, and/or seal t