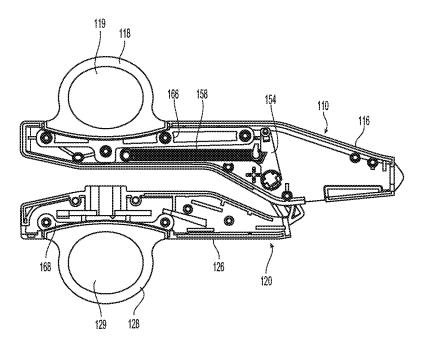

## (57) **ABSTRACT**

A knife configured for use with an electrosurgical forceps having curved jaw members and a method of manufacturing the same. The knife includes a distal body having an inner side and an outer side, a first etching on the outer side of the distal body defining a distal cutting edge and a second etching on the outer side of the distal body extending along a portion of a length of the distal body to define relatively protruded and relatively recessed surfaces extending along a portion of the length of the distal body on the outer side thereof.