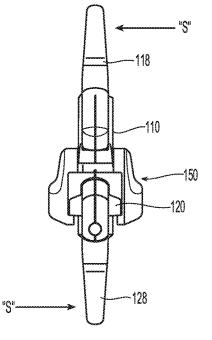

omy" FIGO 2000, Washington, D.C. . . (1 page). Vallfors et al., Automatically Controlled Bipolar Electrocoagulation— "COA-COMP", Neurosurg. Rev. (1984), pp. 187-190.

Canadian Office Action issued in Canadian Application No. 2,997,771 dated Jan. 4, 2019, 3 pages.

Extended European Search Report issued in corresponding application No. 18171773.7 dated Oct. 8, 2018, 7 pages.

European Examination Report dated Jan. 3, 2020 issued in corresponding EP Appln. 18171773.7.

Chinese Office Action dated Aug. 25, 2020 issued in corresponding CN Appln. No. 201810445375.7.

\* cited by examiner



Fig. 1



Fig. 2A



Fig. 2B



Fig. 3B



Fig. 3C





Fig. 4B





Fig. 5B





Fig. 5D











Fig. 9



Fig. 10













Fig. 11B







1536' 1536' 1536' 1539' 1536' 154' 152' 152' 110' Fig. 13



Fig. 15







Fig. 17A



Fig. 17B



Fig. 17C



Fig. 17D



Fig. 17E



Fig. 17F





















## ELECTROSURGICAL FORCEPS FOR GRASPING, TREATING, AND/OR DIVIDING TISSUE

## CROSS-REFERENCE TO RELATED APPLICATIONS

This application is a continuation-in-part of U.S. patent application Ser. No. 15/593,672, filed on May 12, 2017, the entire contents of which is hereby incorporated herein by <sup>10</sup> reference.

## BACKGROUND

The present disclosure relates to electrosurgical instru-<sup>15</sup> ments and, more particularly, to electrosurgical forceps for grasping, treating, and/or dividing tissue.

### TECHNICAL FIELD

A surgical forceps is a plier-like instrument which relies on mechanical action between its jaws to grasp tissue. Electrosurgical forceps utilize both mechanic