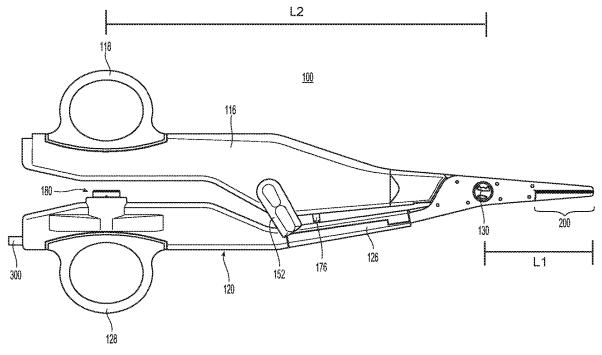

## (57) **ABSTRACT**

A knife configured for use with an electrosurgical forceps having curved jaw members and a method of manufacturing the same. The knife includes a distal body having an inner side and an outer side, a first etching on the outer side of the distal body defining a distal cutting edge and a second etching on the outer side of the distal body extending along a portion of a length of the distal body to define relatively protruded and relatively recessed surfaces extending along a portion of the length of the distal body on the outer side thereof.