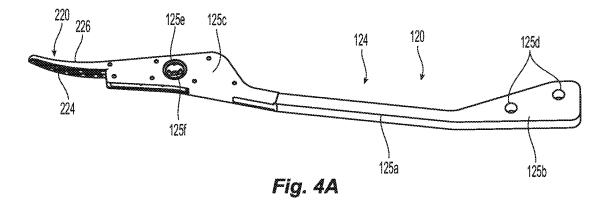

rectomy-New Technologies and Techniques" OBG Management, Feb. 2003 (15 pages).

Barbara Levy, "Use of a New Vessel Ligation Device During Vaginal Hysterectomy" FIGO 2000, Washington, D.C. . . (1 page). Vallfors et al., Automatically Controlled Bipolar Electrocoagulation— "COA-COMP", Neurosurg. Rev. (1984), pp. 187-190.

Canadian Office Action issued in Canadian Application No. 2,997,771 dated Jan. 4, 2019, 3 pages.

Extended European Search Report issued in corresponding application No. 18171773.7 dated Oct. 8, 2018, 7 pages.

European Examination Report dated Jan. 3, 2020 issued in corresponding EP Appln. 18171773.7.

Chinese Office Action dated Aug. 25, 2020 issued in corresponding CN Appln. No. 201810445375.7.

\* cited by examiner



Fig. 1



Fig. 2A



Fig. 2B



Fig. 3B



Fig. 3C





Fig. 4B





Fig. 5B





Fig. 5D











Fig. 9



Fig. 10













Fig. 11B







1536' 1536' 1536' 1539' 1536' 154' 152' 152' 110' Fig. 13



Fig. 15







Fig. 17A



Fig. 17B



Fig. 17C



Fig. 17D



Fig. 17E



Fig. 17F





















## ELECTROSURGICAL FORCEPS FOR GRASPING, TREATING, AND/OR DIVIDING TISSUE

## CROSS-REFERENCE TO RELATED APPLICATIONS

This application is a continuation-in-part of U.S. patent application Ser. No. 15/593,672, filed on May 12, 2017, the entire contents of which is hereby incorporated herein by <sup>10</sup> reference.

## BACKGROUND

The present disclosure relates to electrosurgical instru-<sup>15</sup> ments and, more particularly, to electrosurgical forceps for grasping, treating, and/or dividing tissue.

### TECHNICAL FIELD

A su