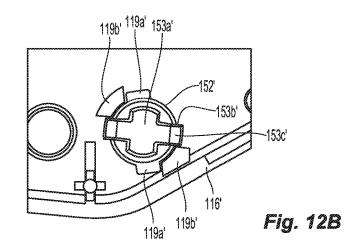

"Use of a New Vessel Ligation Device During Vaginal Hysterectomy" FIGO 2000, Washington, D.C. . . (1 page). Vallfors et al., Automatically Controlled Bipolar Electrocoagulation— "COA-COMP", Neurosurg. Rev. (1984), pp. 187-190.

Canadian Office Action issued in Canadian Application No. 2,997,771 dated Jan. 4, 2019, 3 pages.

Extended European Search Report issued in corresponding application No. 18171773.7 dated Oct. 8, 2018, 7 pages.

European Examination Report dated Jan. 3, 2020 issued in corresponding EP Appln. 18171773.7.

Chinese Office Action dated Aug. 25, 2020 issued in corresponding CN Appln. No. 201810445375.7.

\* cited by examiner



Fig. 1



Fig. 2A



Fig. 2B



Fig. 3B



Fig. 3C





Fig. 4B





Fig. 5B





Fig. 5D











Fig. 9



Fig. 10













Fig. 11B







1536' 1536' 1536' 1539' 1536' 154' 152' 152' 110' Fig. 13



Fig. 15







Fig. 17A



Fig. 17B



Fig. 17C



Fig. 17D



Fig. 17E



Fig. 17F





















## ELECTROSURGICAL FORCEPS FOR GRASPING, TREATING, AND/OR DIVIDING TISSUE

## CROSS-REFERENCE TO RELATED APPLICATIONS

This application is a continuation-in-part of U.S. patent application Ser. No. 15/593,672, filed on May 12, 2017, the entire contents of which is hereby incorporated herein by <sup>10</sup> reference.

## BACKGROUND

The present disclosure relates to electrosurgical instru-<sup>15</sup> ments and, more particularly, to electrosurgical forceps for grasping, treating, and/or dividing tissue.

### TECHNICAL FIELD

A surgical forceps is a plier-like instrument which relies on mechanical action between its jaws t