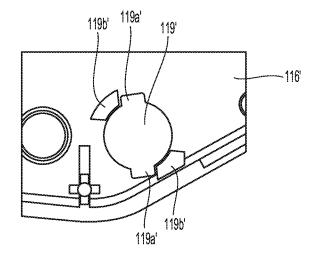

Barbara Levy, "Use of a New Vessel Ligation Device During Vaginal Hysterectomy" FIGO 2000, Washington, D.C. . . (1 page). Vallfors et al., Automatically Controlled Bipolar Electrocoagulation— "COA-COMP", Neurosurg. Rev. (1984), pp. 187-190.

Canadian Office Action issued in Canadian Application No. 2,997,771 dated Jan. 4, 2019, 3 pages.

Extended European Search Report issued in corresponding application No. 18171773.7 dated Oct. 8, 2018, 7 pages.

European Examination Report dated Jan. 3, 2020 issued in corresponding EP Appln. 18171773.7.

Chinese Office Action dated Aug. 25, 2020 issued in corresponding CN Appln. No. 201810445375.7.

\* cited by examiner



Fig. 1



Fig. 2A



Fig. 2B



Fig. 3B



Fig. 3C





Fig. 4B





Fig. 5B





Fig. 5D











Fig. 9



Fig. 10













Fig. 11B







1536' 1536' 1536' 1539' 1536' 154' 152' 152' 110' Fig. 13



Fig. 15







Fig. 17A



Fig. 17B



Fig. 17C



Fig. 17D



Fig. 17E



Fig. 17F





















## ELECTROSURGICAL FORCEPS FOR GRASPING, TREATING, AND/OR DIVIDING TISSUE

## CROSS-REFERENCE TO RELATED APPLICATIONS

This application is a continuation-in-part of U.S. patent application Ser. No. 15/593,672, filed on May 12, 2017, the entire contents of which is hereby incorporated herein by <sup>10</sup> reference.

## BACKGROUND

The present disclosure relates to electrosurgical instru-<sup>15</sup> ments and, more particularly, to electrosurgical forceps for grasping, treating, and/or dividing tissue.

### TECHNICAL FIELD

A surgical forceps is a plier-like instrument which relies on mechanical action be