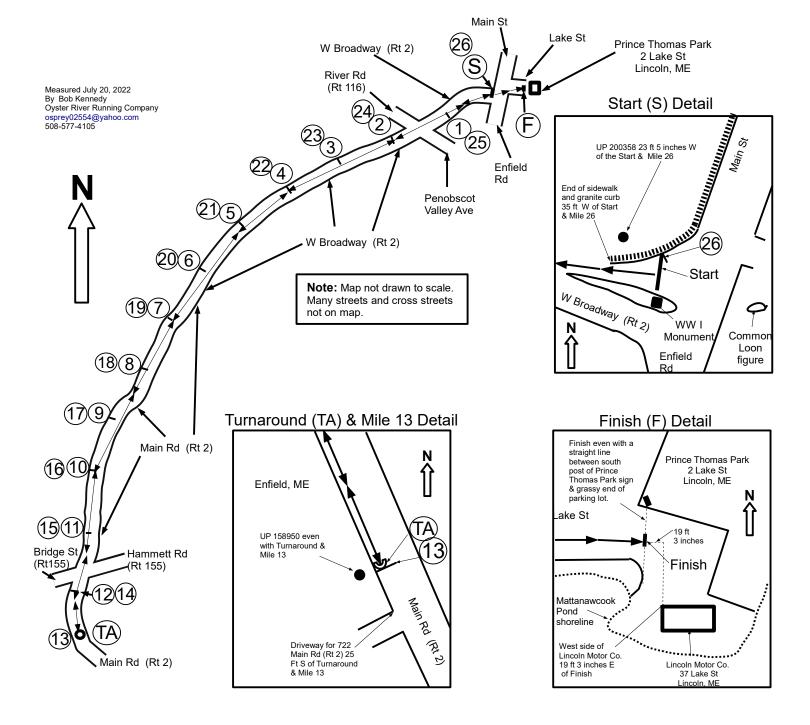

## Great Lincoln Marathon (42.195 km) Lincoln, Maine

**Note:** This course was measured using the full width of the road and the Shortest Possible Route (SPR).

Start marked with white paint. Finish & Mile 13/Turnaround marked with white paint & a P-K nail. Miles marked with white paint (UP = Utility Pole).

**Start & Mile 26:** On the north curved side of W Broadway (Rt 2) at intersection with Main St across from the World War I Monument, 35 ft E of the end of the sidewalk & granite curb & 23 ft 5 inches E of UP 200358 in the grass behind a tree.

**Turnaround (TA) & Mile 13:** On west side of Main Rd (Rt 2) even with UP 158950 & 25 ft N of driveway for 722 Main Rd.

**Finish:** In Prince Thomas Park at end of Lake St even with a north-south straight line between the south post of the Prince Thomas Park sign & the west grassy edge of the parking area by the water, & 19 ft 3 inches W of the west side of Lincoln Motor Co. at 37 Lake St.