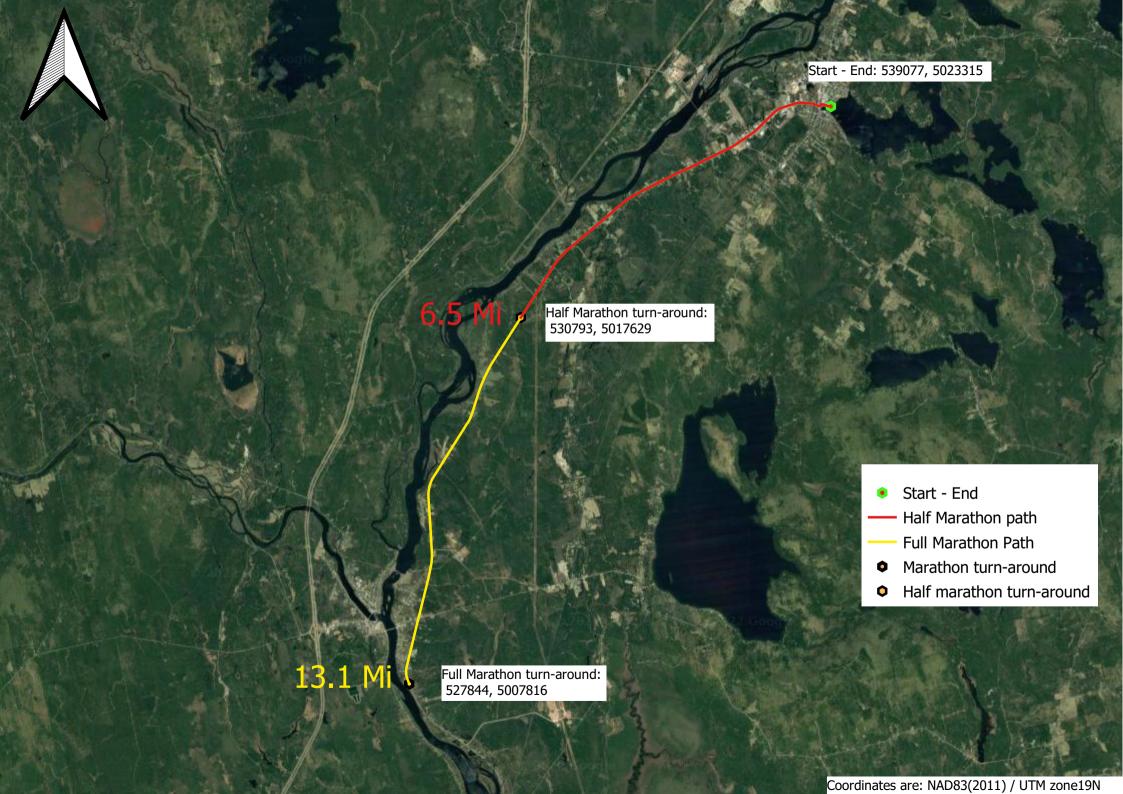

## Great Lincoln Marathon (42.195 km) Lincoln, Maine

**Note:** This course was measured using the full width of the road and the Shortest Possible Route (SPR).

Start marked with white paint. Finish & Mile 13/Turnaround marked with white paint & a P-K nail. Miles marked with white paint (UP = Utility Pole).

**Turnaround (TA) & Mile 13:** On west side of Main Rd (Rt 2) even with UP 158950 & 25 ft N of driveway for 722 Main Rd.

**Finish:** In Prince Thomas Park at end of Lake St even with a north-south straight line between the south post of the Prince Thomas Park sign & the west grassy edge of the parking area by the water, & 19 ft 3 inches W of the west side of Lincoln Motor Co. at 37 Lake St.