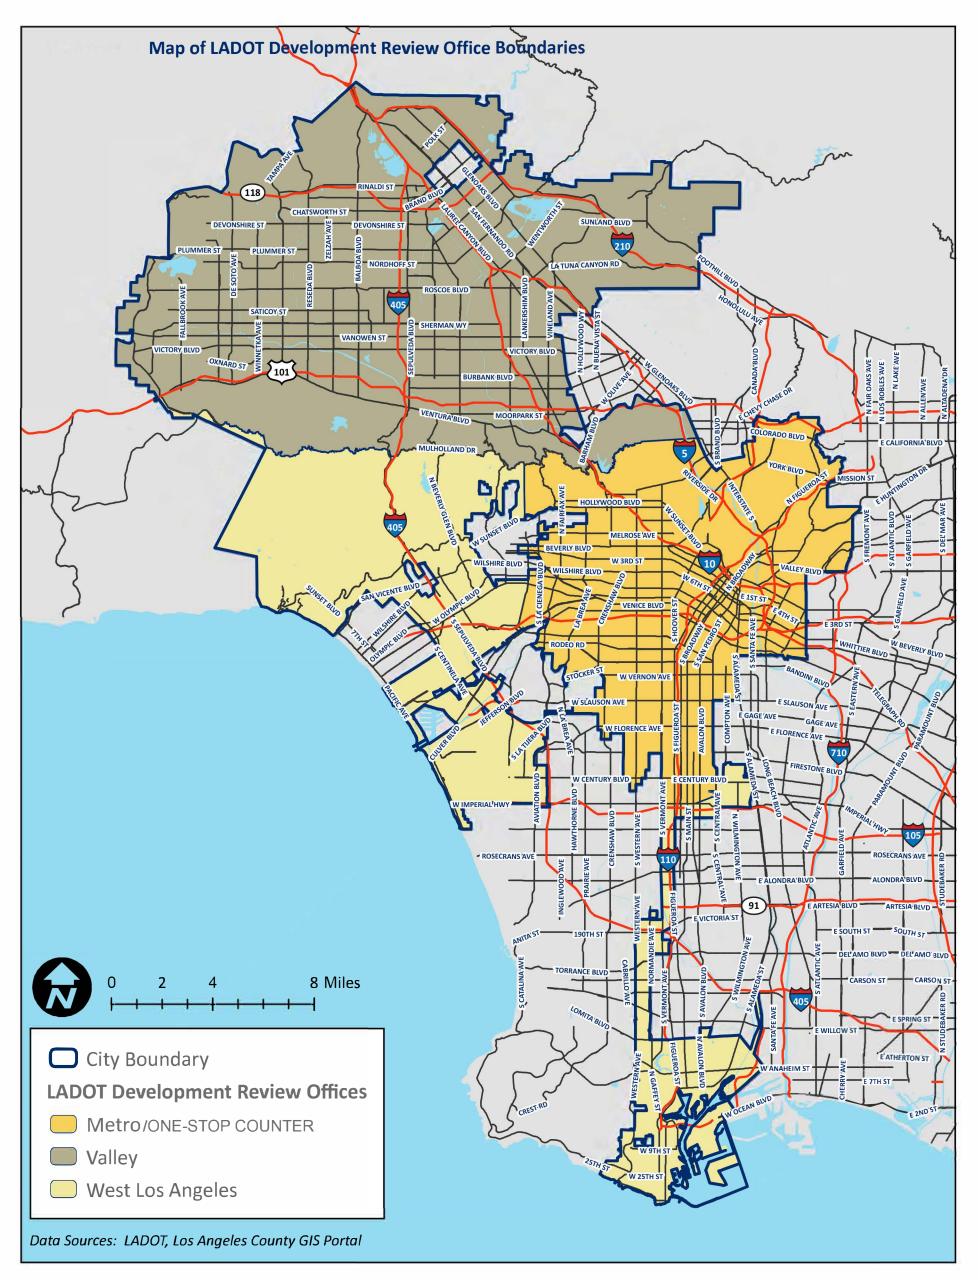

## LADOT CITYWIDE ONE-STOP COUNTER

Projects proposed within all areas south of Mulholland Drive, east of Robertson Boulevard and north of the San Pedro Community Plan area.

201 N. Figueroa Street, 5th Floor Los Angeles, CA 90012 (213) 482-7024 ladot.onestop@lacity.org

## WEST LOS ANGELES DEVELOPMENT REVIEW

Projects proposed within San Pedro and all areas south of Mulholland Drive and west of Robertson Boulevard.

7166 W. Manchester Avenue Los Angeles, CA 90045 (213) 485-1062 ladot.devreview.wla@lacity.org

## VALLEY DEVELOPMENT REVIEW

Projects proposed within the entire San Fernando Valley north of Mulholland Drive.

6262 Van Nuys Boulevard, 3rd Floor Van Nuys, CA 91401 (818) 374-4699 ladot.devreview.sfv@lacity.org