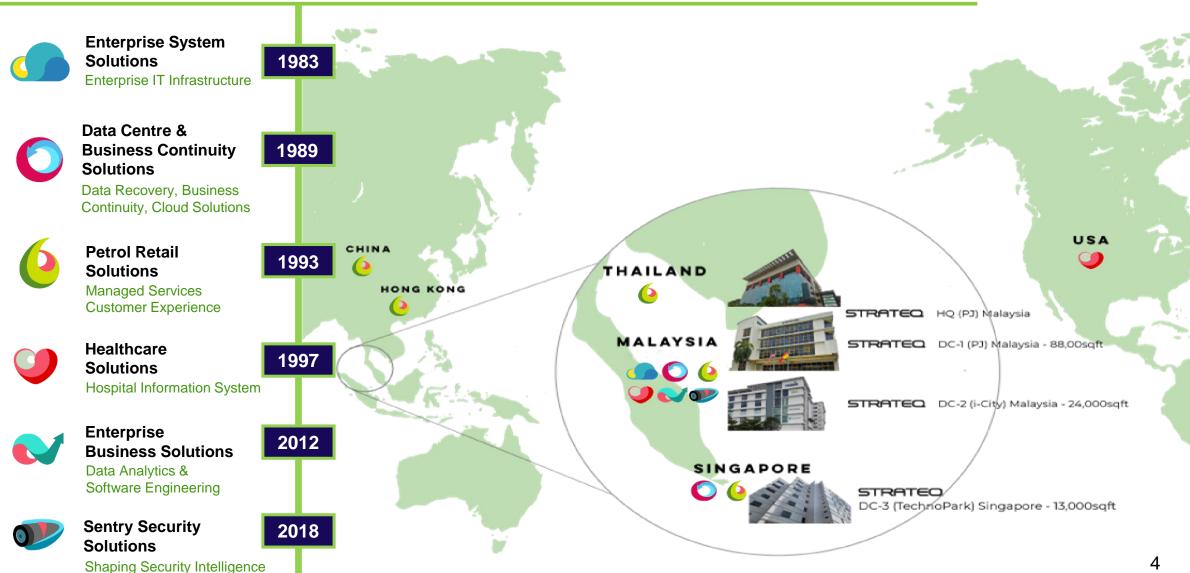

Strateq symbolises the combined use of 'strategy' and 'technology' to help customers transform their businesses.

# **BUSINESS SEGMENTS**