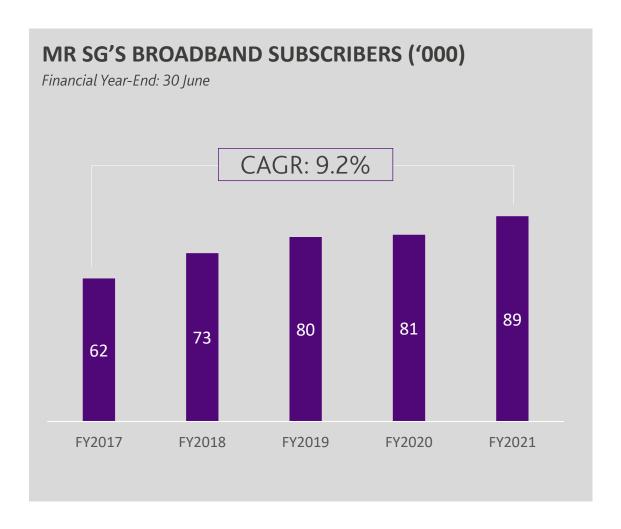

#### MR SG's Growing Subscriber Base

MyRepublic launches broadband service in SG

First to launch 1Gbps fibre broadband in SG

Best rated broadband service in SG

Total Broadband subscriber base across MyRepublic Group Limited, as at August 2021