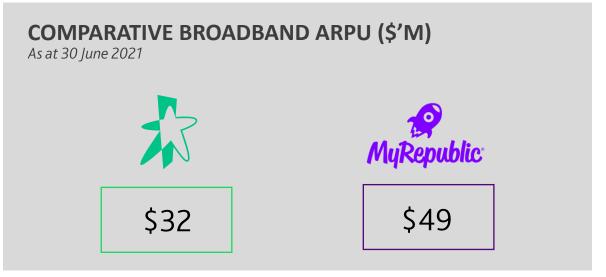

#### **IMPROVING REVENUE & ARPU**

\$**28** 

**BLAZING SPEEDS** 

**SEGMENT REVENUE** (S\$'M)

**ARPU** 

**\$31** 

**UNPARALLELED VALUE** 

SIM Only plan with 5G

\$**32** 