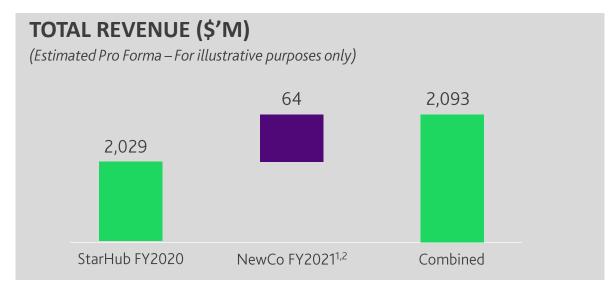

#### FINANCIALLY ACCRETIVE

<sup>&</sup>lt;sup>1</sup>FY2021 for NewCo' relates to financial year ended 30 June 2021

<sup>&</sup>lt;sup>2</sup>Based on MR SG's unaudited management financial statements for FY2021, where revenue of \$\$63.9 million was attributable to the broadband business (consumer and enterprise revenue, including sale of equipment)

As at FY2021 for NewCo (financial year ended 30 June 2021)