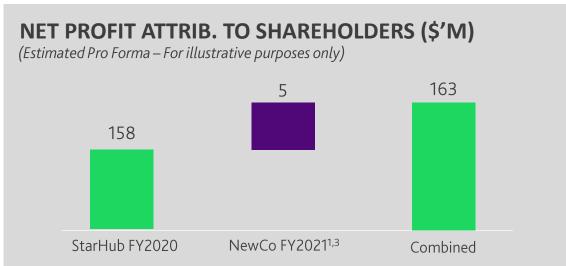

#### FINANCIALLY ACCRETIVE

<sup>&</sup>lt;sup>1</sup>FY2021 for NewCo' relates to financial year ended 30 June 2021

<sup>&</sup>lt;sup>2</sup>Based on MR SG's unaudited management financial statements for FY2021, where revenue of \$\$63.9 million was attributable to the broadband business (consumer and enterprise revenue, including sale of equipment)

As at FY2021 for NewCo (financial year ended 30 June 2021)