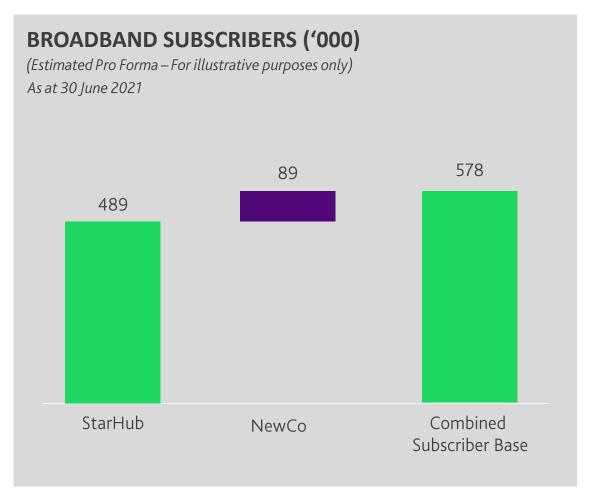

#### Enlarged Broadband Subscriber Base

As at FY2021 for NewCo (financial year ended 30 June 2021)