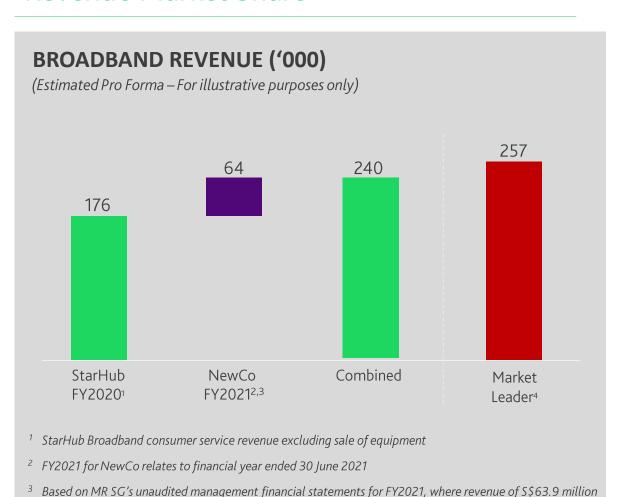

#### Revenue Market Share

financial year ended 31 March 2021

was attributable to the broadband business (consumer and enterprise revenue, including sale of equipment)

Consumer broadband revenue including sale of equipment, based on MD&A disclosures filed on SGX for the

As at FY2021 for NewCo (financial year ended 30 June 2021)

#### FINANCIALLY ACCRETIVE

<sup>&</sup>lt;sup>1</sup>FY2021 for NewCo' relates to financial year ended 30 June 2021

<sup>&</sup>lt;sup>2</sup>Based on MR SG's unaudited management financial statements for FY2021, where revenue of \$\$63.9 million was attributable to the broadband business (consumer and enterprise revenue, including sale of equipment)

<sup>&</sup>lt;sup>3</sup> Based on MR SG's unaudited management financial statements for FY2021, where net profit of S\$10.4 million was attributable to the broadband business

<sup>&</sup>lt;sup>4</sup> StarHub Broadband consumer service revenue excluding sale of equipment