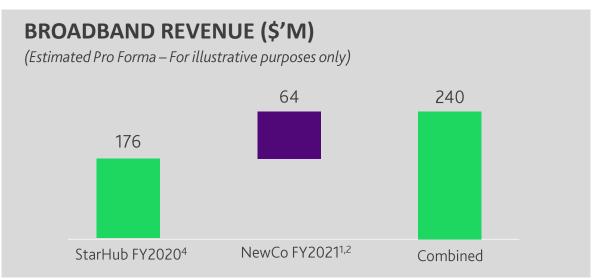

#### Revenue Market Share

financial year ended 31 March 2021

was attributable to the broadband business (consumer and enterprise revenue, including sale of equipment)

Consumer broadband revenue including sale of equipment, based on MD&A disclosures filed on SGX for the

As at FY2021 for NewCo (financial year ended 30 June 2021)

#### FINANCIALLY ACCRETIVE

<sup>&</sup>lt;sup>1</sup>FY2021 for NewCo' relates to financial year ended 30 June 2021

<sup>&</sup>lt;sup>2</sup>Based on MR SG's unaudited management financial statements for FY2021, where revenue of \$\$63.9 million was attributable to the broadband business (consumer and enterprise revenue, including sale of equipment)

<sup>&</sup>lt;sup>3</sup> Based on MR SG's unaudited management financial statements for FY2021, where net profit of S\$10.4 million was attributable to the broadband business

<sup>&</sup>lt;sup>4</sup> StarHub Broadband consumer service revenue excluding sale of equipment