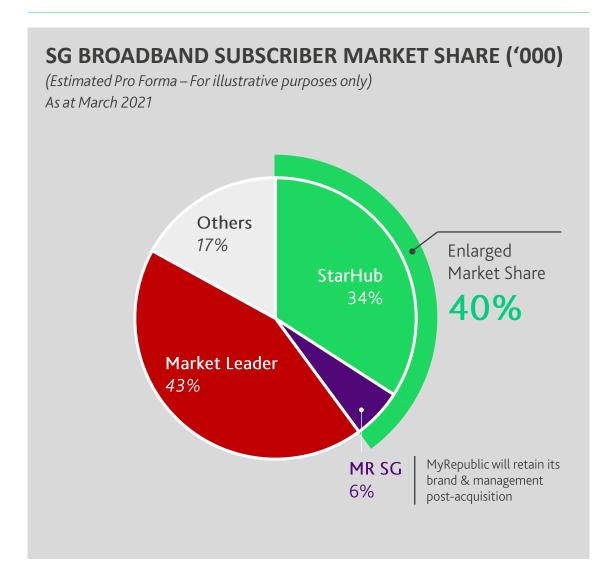

#### Subscriber Market Share

#### **AUGMENTING STARHUB'S MARKET LEADERSHIP**

#### Enlarged Broadband Subscriber Base