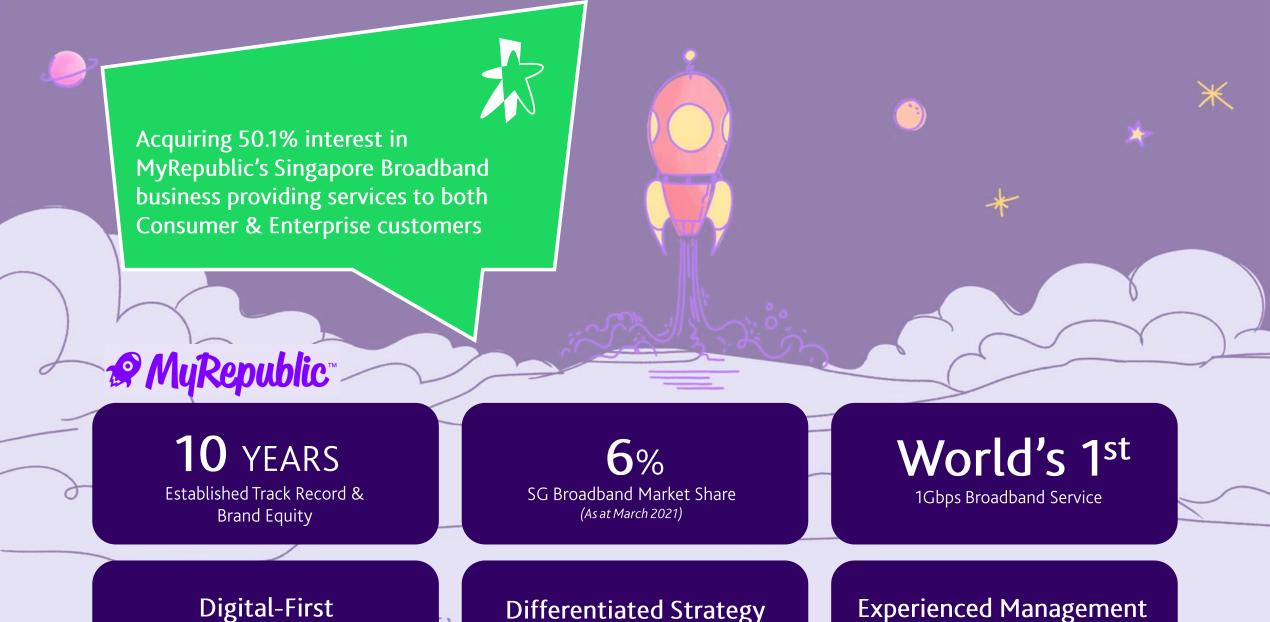

#### TRANSACTION HIGHLIGHTS

Interest Consideration Bridge Loan HoldCo Loan

%

50.1%

StarHub Interest in MyRepublic's Singapore Broadband business, MyRepublic Broadband Pte Ltd ("NewCo") \$70.8M

INITIAL CONSIDERATION

<\$92M

**DEFERRED CONSIDERATION** 

Calculated based on NewCo's incremental EBITDA improvements from FY2021 to FY2023

#### \$105M

Matures on the Completion Date<sup>1</sup>; To be repaid through a set off against the Closing Amount of \$70.8M and HoldCo Loan of up to \$74.2M, leaving StarHub to advance another \$40.0M for the HoldCo loan

#### \$74.2M

3-year loan (extendable for additional two years) disbursed upon completion of transaction subject to the fulfillment or waiver of certain conditions

**Expected Completion: December 2021** 