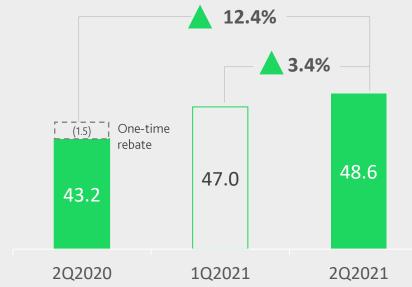

#### **IMPROVING REVENUE & ARPU**

\$**28** 

**BLAZING SPEEDS** 

**SEGMENT REVENUE** (S\$'M)

**ARPU** 

**\$31** 

**UNPARALLELED VALUE** 

SIM Only plan with 5G

\$**32** 