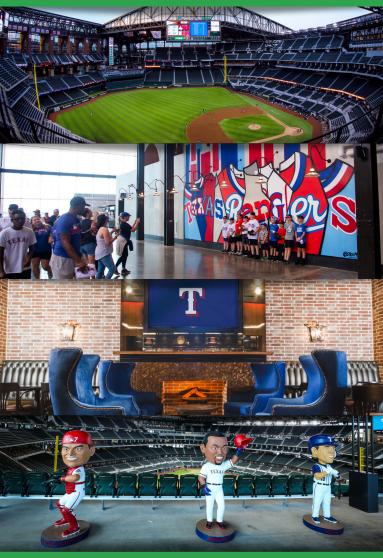

## **EDUCATIONAL TOURS**

GLOBELIFEFIELD.COM/TOURS-EXPERIENCES | 817-533-1833

CASINOS & RESORTS

**BALLPARK TOURS** 

Go behind-the-scenes with a ballpark tour of Globe Life Field and explore locations like premium venues, unique club spaces, luxury suites and more! Discover rich history, impressive architecture and fun photo opportunities around every corner. Ballpark tours last approximately 60 minutes and are led by one of our knowledgeable tour guides.

## **PREMIUM TOURS**

When the team is away, you can play! We are now offering 90-minute premium tours with field access. Premium Tours will consist of a 60-minute behind the scenes tour of Globe Life Field followed by 30 minutes of time in the outfield. Come to play catch or simply take photos on the field. **Guests who wish to play catch may bring 1 ball and glove per person**. In an effort to limit contact, equipment will not be provided. Metal cleats not permitted. Locations subject to availability.