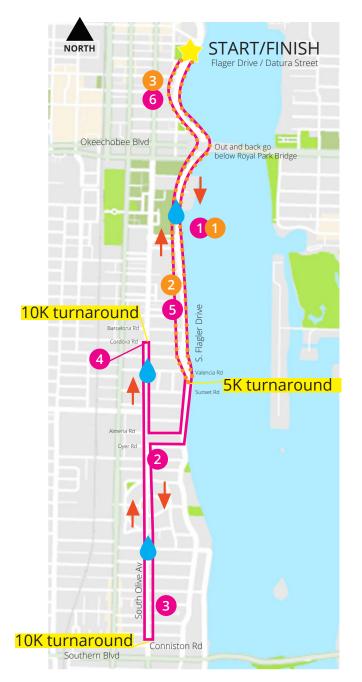

## TURN-BY-TURN 5K/10K

Start: On S. Flagler Drive between
Datura and Evernia Street.
Go south in southbound lane on Flagler Dr.
Transition to northbound lane at median break
by Plaza Condo.
Transition from road onto sidewalk by Phillips
Point almost at Okeechobee Blvd.
Stay on sidewalk and run south under bridge at
Okeechobee Blvd.
Transition from sidewalk onto northbound
lanes of S. Flagler Drive at crosswalk by
traffic lights.
Run south in northbound lane on

S. Flagler Drive.5K U-turn between Valencia and Sunset.Return north in southbound lane of S. Flagler Dr.

## **10K only**: Continue south in northbound S. Flagler Dr. passing 5k U-turn

West turn onto Dyer Road. Turn south onto northbound S. Olive Avenue. U-turn on S. Olive Avenue north of Southern

Blvd by Conniston. Run north in southbound S. Olive Avenue U-turn on S. Olive Avenue south of Cordova. East turn onto Almeria Road.

North turn onto southbound of S. Flagler Dr.

**5K/10K:** Transition from road onto sidewalk at crosswalk by traffic lights north of Bristol Condo. Stay on sidewalk and run north under bridge at Okeechobee Blvd.

Transition from sidewalk to northbound lanes of S. Flagler Drive running north

At median break by Plaza Condo transition from northbound Flagler Dr. to southbound Flagler Dr.

Continue running north in southbound lanes of Flagler Drive.

**Finish:** between Datura and Evernia Streets in southbound lanes of S. Flagler Dr.

OFFICIAL RACE BENEFICIARY