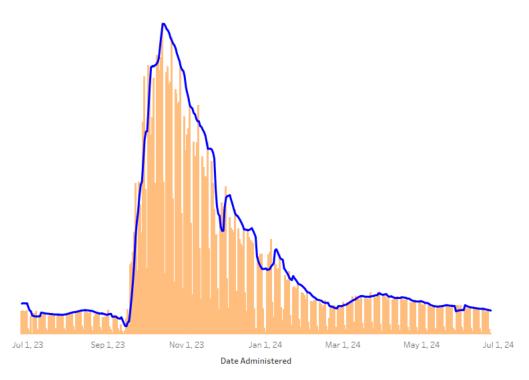

# Trends in COVID-19 Vaccine Administration

as of June 24, 2024

# as of June 24, 2024

Trends in COVID-19 Vaccine Status