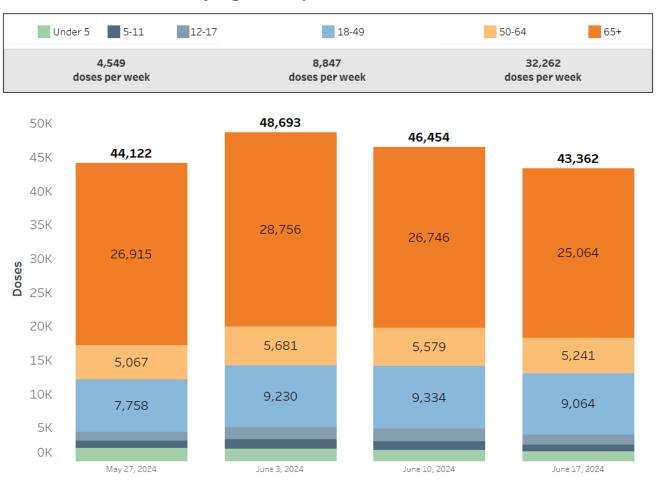

Today, CDC Director Mandy Cohen endorsed the CDC Advisory Committee on Immunization Practices' (ACIP) recommendation for adults ages 65 years and older to receive an additional updated 2023-2024 COVID-19 vaccine Doses Administered by Age Group, Past 4 Weeks