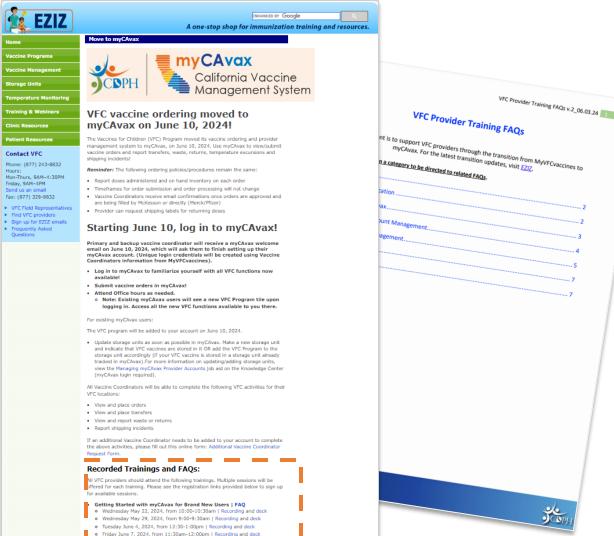

| CDPH Transmits to CDC                                |  |
|         |                                                 | Provider Order (submit by 5PM)  |                                          | Provider Order (submit by 5PM)                       |  |

• Order Processing is dependent on the date of LHD approval. If an approval deadline is missed, the order will be processed the following CDPH Transmission date.

- [\*\* Adjusted Delivery date due to Holiday] Delivery windows are dependent on provider's days/hours of operation. Update hours in myCAvax for any holiday or temporary closures.
- Watch for emails regarding order confirmations, advance shipment notices of vaccine, and temperature monitoring alerts.

2

#### CA SGF Flu Vaccination Program

### **Viewing Support Resources**



myCAvax page. For myCAvax technical support, contact the Provider Call Center by calling the VFC Customer Service Center and selecting option 9 on the phone tree, or via email to myCAvax.HD@cdph.ca.gov.

View VFC training recordings, decks, and FAQs on EZIZ's Move to

For Program and Policy needs, you can contact the VFC Customer Service Center at (877) 243-8832 or via email to MyVFCVaccines@cdph.ca.gov.

California Department of Public Health •)CDPH Immunization Branch

Zoom registration link

55

## VFC / myCAvax Migration: Updated Job Aids

### MyVFCVaccines / SHOTS functionality moves to myCAvax:

- The transition impacts enrollment, ordering, and vaccine management (job aids & EZIZ webpages).
- See <u>VFC Program Requirements at a Glance</u> for highlighted changes.

### VFC job aid