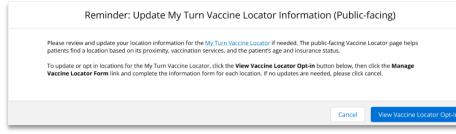

# Provider Locator Transition (Provider Community)

The Provider Locator Tool is transitioning to My Turn on **Thursday**, **June 27**, **2024**, to expand and bring new features. On **Thursday** upon logging in to myCAvax, providers will see a pop-up window (see below) describing the provider locator tool and steps to opt-in.

#### How to Opt-In

- 1. Log into myCAvax
- 2. Navigate to "Provider Locator" page
- 3. Navigate to the sub-page "My Turn Vaccine Locator Opt-In"
- 4. For each location, click the blue "Manage Vaccine Locator Form" button
- 5. Fill in the fields and press submit

**NOTE:** To opt-out, click the "manage form" button for the location and select "No we do not accept new patients." Then submit.