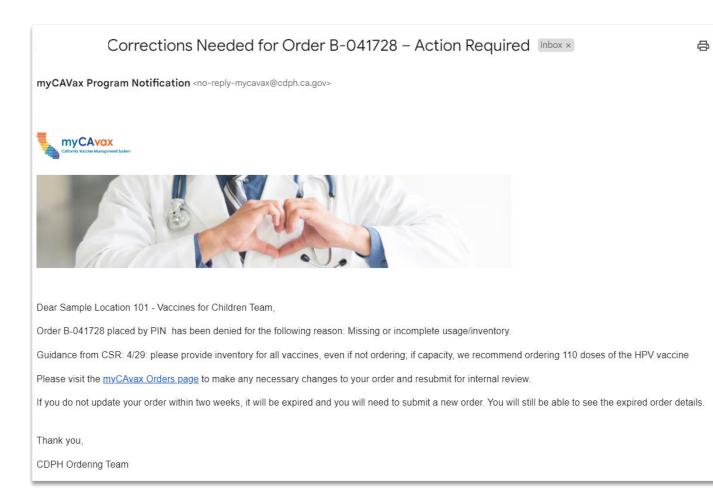

|        |                   |      |
| Orders           Order Number           1         B-041628           2         B-041725 | Program     Sample Lo     Sample Lo     Sample Lo | submitted within the<br>Location V S<br>pocation 101 - Vacci 04<br>pocation 101 - Vacci 04 | ubmitted Date V<br>4-04-2024<br>4-11-2024<br>4-11-2024 | Status<br>Complete<br>Complete<br>Complete | ch, use the sear | Status Rea     | pove.        | Correction D<br>04-11-2024<br>04-11-2024 |        |                   |      |

View the status of your vaccine order requests at anytime in myCAvax. By clicking the unique **Order Number**, view related details and review specific vaccine products ordered.

Search / filter for orders using the fields above.



## Vaccine Orders: Correcting Vaccines Orders



CDPH will review the submitted vaccine order request. If corrections are needed, you will receive an email notifying you of needed corrections.

## Vaccine Orders: Correcting Vaccine Orders



Login to myCAvax and make the needed order corrections by navigating to the **Orders** page and selecting the impacted **Order Number**. Make the required updates and resubmit the order for review.

# **Transfers: Navigating to Report Transfers**

| Canton for the second department of the second | 0.317 More 🗸 🔍 Login