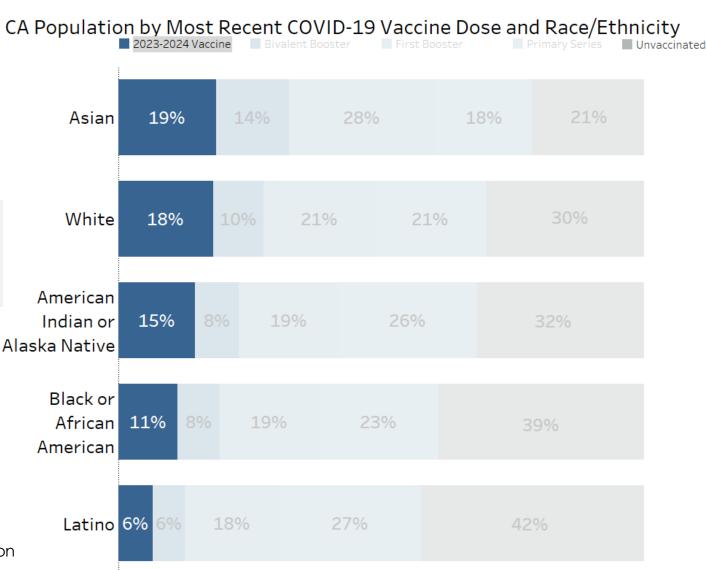

#### CA Population by Most Recent COVID-19 Vaccine Dose

### Vaccine Status by Race/Ethnicity\*

Asian and White populations have the highest rates of 2023-2024 vaccine uptake

\*Rates for Native Hawaiian and Pacific Islander (20%) and Multiracial (4%) may not be comparable to other race and ethnicity groups due to variation in data collection and tabulation procedures

### Vaccine Status by Race/Ethnicity\*

In addition to having the lowest coverage for the updated vaccine, Latino, Black, and American Indian or Alaska Native populations are also less likely to have received a bivalent booster.

\*Rates for Native Hawaiian and Pacific Islander (12%) and Multiracial (8%) may not be comparable to other race and ethnicity groups due to variation in data collection and tabulation procedures.

| CA Populatio                           | on by M      | ost Rec<br><sup>4 Vaccine</sup> | ent COV<br>Bivalent Bo | /ID-19 Vac | <b>cine Dc</b><br>t Booster | se and R | ace/Ethn | <b>icity</b><br>Unvaccinated |
|----------------------------------------|--------------|---------------------------------|------------------------|------------|-----------------------------|----------|----------|------------------------------|
| Asian                                  | 19%          | 14                              | 4%                     | 28%        | 1                           | 8%       | 21%      |                              |
| White                                  | 18%          | 10%                             | 6 21                   | %          | 21%                         |          | 30%      |                              |
| American<br>Indian or<br>Alaska Native | 15%          | 8%                              | 19%                    | 269        | %                           | 32       |          |                              |
| Black or<br>African<br>American        | 11%          | 8%                              | 19%                    | 23%        |                             | 39%      |          |                              |
| racial<br>os due Latino                | 6% <b>6%</b> | 18%                             |                        | 27%        |                             | 42%      |          |                              |

### Vaccine Status by Race/Ethnicity\*

- Across all race and ethnicity groups, at least 50% of the population completed the Primary Series
- Persistent disparities for all vaccines among Black and Latino populations

\*Rates for Native Hawaiian and Pacific Islander (>95%) and Multiracial (36%) may not be comparable to other race and ethnicity groups due to variation in data collection and tabulation procedures.

CA Population by Most Recent COVID-19 Vaccine Dose and Race/Ethnicity 2023-2024 Vaccine Bivalent Booster First Booster Primary Series 19% 14% 28% 18% 21% Asian 30% 18% White 10% 21% 21% American 15% 8% 19% Indian or 26% 32% Alaska Native Black or African 11% 8% 19% 23% 39% American Latino 6% 6% 18% 27% 42%