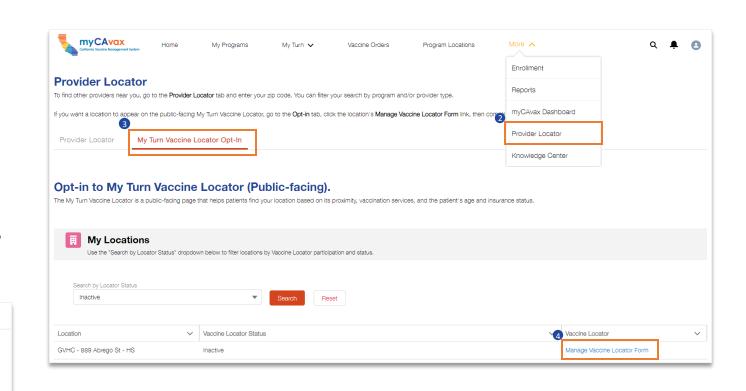

# Provider Locator Transition (Provider Community)

The Provider Locator Tool is transitioning to My Turn on **Thursday**, **June 27**, **2024**, to expand and bring new features. On **Thursday** upon logging in to myCAvax, providers will see a pop-up window (see below) describing the provider locator tool and steps to opt-in.

#### How to Opt-In

- 1. Log into myCAvax
- 2. Navigate to "Provider Locator" page
- 3. Navigate to the sub-page "My Turn Vaccine Locator Opt-In"
- 4. For each location, click the blue "Manage Vaccine Locator Form" button
- 5. Fill in the fields and press submit