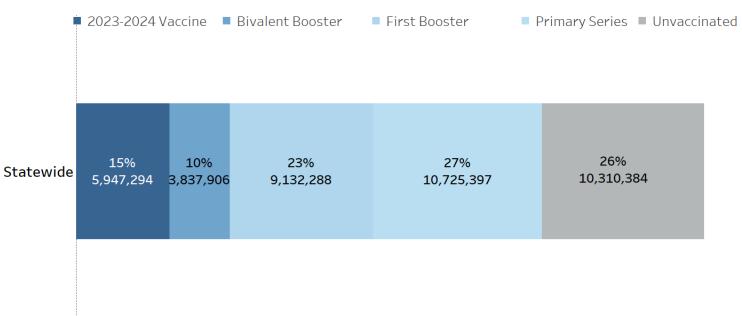

## Currently, about:

- **15%** of the state population has received the 2023-2024 Vaccine (i.e., are Up-to-Date).
- **10%** of the state population has received a Bivalent Booster but not the 2023-2024 Vaccine.

#### CA Population by Most Recent COVID-19 Vaccine Dose