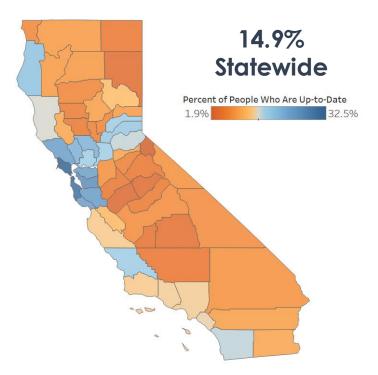

### Vaccine Status: Statewide

## Currently, about:

- **15%** of the state population has received the 2023-2024 Vaccine (i.e., are Up-to-Date).
- **10%** of the state population has received a Bivalent Booster but not the 2023-2024 Vaccine.

#### CA Population by Most Recent COVID-19 Vaccine Dose