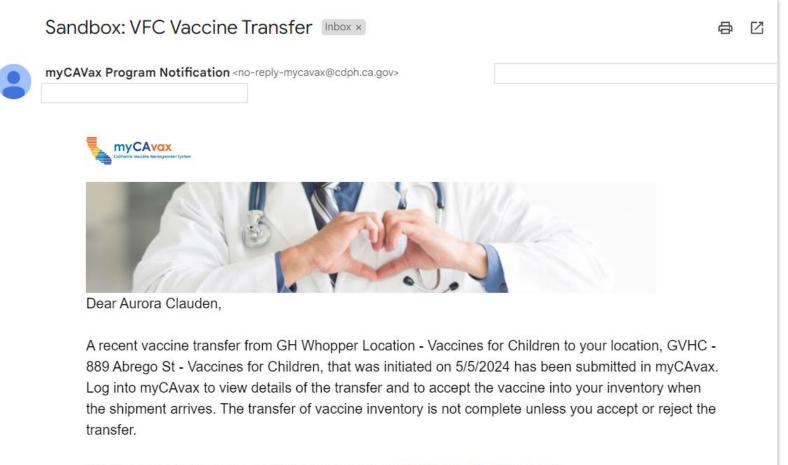

-00-2024  |        | Accept of Reject |
| 2 00269799 GV               | HC - 889 A     | GH W    | honner         | Havrix Single                |             | 123                        | 12                           | 05-01-2024                  | In Progress        | ſ          | 05-03-2024 |        | Accept or Reject |
| 2 00209799 001              | HC - 009 A     | GHW     | nopper         | Havinx Silliyle              | /           | 125                        | 12                           | 03-01-2024                  | III FIOgless       |            | 05-05-2024 |        | Accept of Rejec  |

After submitting a transfer, the **receiving provider** must find the transfer in myCAvax and accept or reject the transfer.



# **Transfers: Notifying Receiving Provider of Transfer**



If you have any questions, contact us via email at mycavax.hd@cdph.ca.gov

The **receiving provider** will receive an email notifying them to accept the transfer in myCAvax.



# **Transfers: Viewing Transfers**

#### **IMPORTANT NOTE**

- When looking at a provider's 'Related List', historical migrated transfers will display twice.
- All new transfers created in myCAvax will only display once.



## **Reporting Excursion Events**

- Be prepared to enter all excursion events (including transfers, returns, or waste) into myCAvax as the VFC program is now live.
- Providers must contact the vaccine manufacturer before logging an Excursion event to determine the stability of vaccines.
- Refer to the table for manufacturer contact information and stability calculators.
- NOTE: The Triage comp