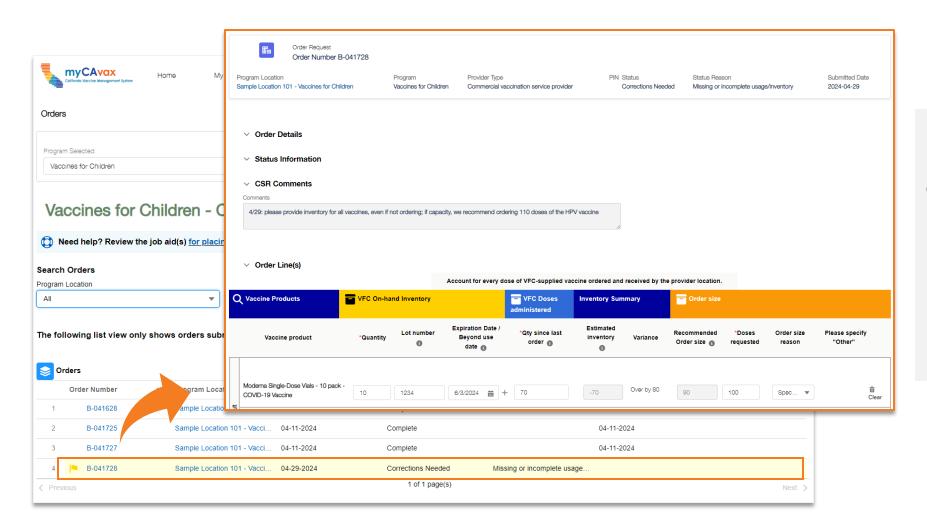

submitted within the<br>Location V S<br>pocation 101 - Vacci 04<br>pocation 101 - Vacci 04 | ubmitted Date V<br>4-04-2024<br>4-11-2024<br>4-11-2024 | Status<br>Complete<br>Complete<br>Complete | ch, use the sear | Status Rea     | pove.        | Correction D<br>04-11-2024<br>04-11-2024 |        |                   |      |

View the status of your vaccine order requests at anytime in myCAvax. By clicking the unique **Order Number**, view related details and review specific vaccine products ordered.

Search / filter for orders using the fields above.



## Vaccine Orders: Correcting Vaccines Orders



CDPH will review the submitted vaccine order request. If corrections are needed, you will receive an email notifying you of needed corrections.

## Vaccine Orders: Correcting Vaccine Orders



Login to myCAvax and make the needed order corrections by navigating to the **Orders** page and selecting the impacted **Order Number**. Make the required updates and resubmit the order for review.

# **Transfers: Navigating to Report Transfers**

| Canton for the second department of the second | 0.317 More 🗸 🔍 Login