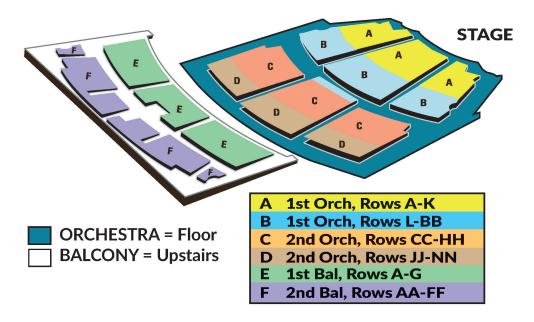

Type - Price

Please print clearly:

Email:

Address:

share or rent your e-mail address.)

|                    | Section                                   | Type - Price                                        | # of Tickets            | Total \$    |
|--------------------|-------------------------------------------|-----------------------------------------------------|-------------------------|-------------|
| Main Floor         | A (Rows A-K)                              | Adult - \$350                                       |                         |             |
| Main Floor         | A (Rows A-K)                              | Student - \$180*                                    |                         |             |
| Main Floor         | B (Rows L-R, AA-BB)                       | <b>Adult</b> - \$285                                |                         |             |
| Main Floor         | B (Rows L-R, AA-BB)                       | Student - \$141*                                    |                         |             |
| Main Floor         | C (Rows CC - HH)                          | <b>Adult</b> - \$240                                |                         |             |
| Main Floor         | C (Rows CC - HH)                          | Student - \$119*                                    |                         |             |
| Main Floor         | D (Rows JJ - NN)                          | Adult - \$190                                       |                         |             |
| Main Floor         | D (Rows JJ - NN)                          | Student - \$97*                                     |                         |             |
| Balcony (Upstairs) | E (Rows A - G)                            | <b>Adult</b> - \$210                                |                         |             |
| Balcony (Upstairs) | E (Rows A - G)                            | Student - \$110*                                    |                         |             |
| Balcony (Upstairs) | F (Rows AA-FF)                            | Adult - \$120                                       |                         |             |
| Balcony (Upstairs) | F (Rows AA-FF)                            | Student - \$76*                                     |                         |             |
| Ticket Subtotal    |                                           |                                                     | \$                      |             |
| Valet Parking      | 5 concerts (                              | \$75)                                               |                         |             |
| Handling Fee       | (Fee is per order, not per ticket) \$8.   |                                                     | \$8.00                  |             |
| Postage            |                                           |                                                     |                         | \$2.00      |
| GRAND TOTAL        | Add Ticket Subtotal, plus Handling Fee an | \$                                                  |                         |             |
|                    |                                           | children of all ages thro<br>ourchase. There are no |                         |             |
|                    | PAY                                       | <u> MENT</u>                                        |                         |             |
| Check e            | nclosed ( <b>Made</b>                     | payable to <u>UT T</u>                              | yler)                   |             |
| Charge             | my Credit Card                            | l                                                   |                         |             |
| (Кеер Му           | Seat orders will b                        | be charged now.<br>s will be charged                |                         |             |
|                    |                                           | D AMEX DI                                           | ,                       |             |
|                    |                                           |                                                     |                         | ,           |
| (Charge st         | atements will rea                         | nd <u>The University o</u>                          | <u>t Texas at Tylei</u> | <u>r</u> .) |
| Signature          |                                           |                                                     |                         | - 1         |
|                    | ha signed hefer                           | e credit card will l                                | no processed            |             |
| FOITH IIIOSI       | be signed belon                           | e crean cara wiii i                                 | de processed.           | - 1         |
| Exp.               |                                           | CVC#                                                |                         |             |
| L^P                |                                           | (located on back of V                               | (ISA, MC or DISC)       |             |
|                    |                                           |                                                     |                         |             |
| Card #             |                                           |                                                     |                         |             |