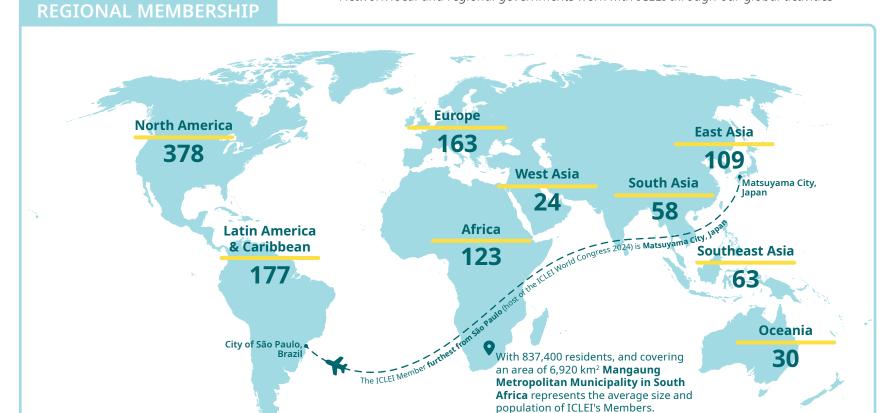

## COUNTRIES WITH THE MOST ICLEI MEMBERS

**United States**: 352

Brazil: 88

Republic of Korea: 58