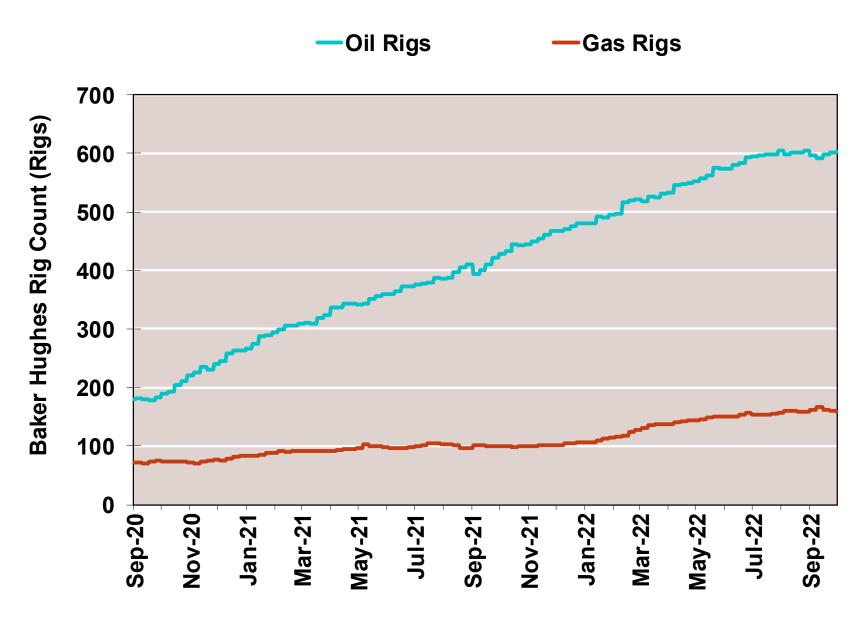

### **NG** Rigs by Fuel Type

#### Federal Energy Regulatory Commission Market Assessments