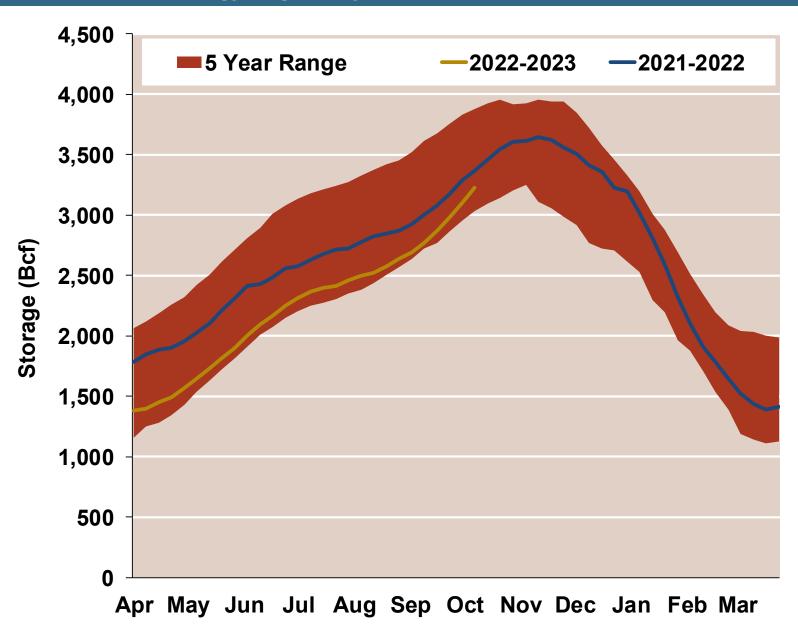

### **EIA Storage Inventories**

#### Federal Energy Regulatory Commission Market Assessments

Source: Derived from EIA Data Lipdated: Oct-2022