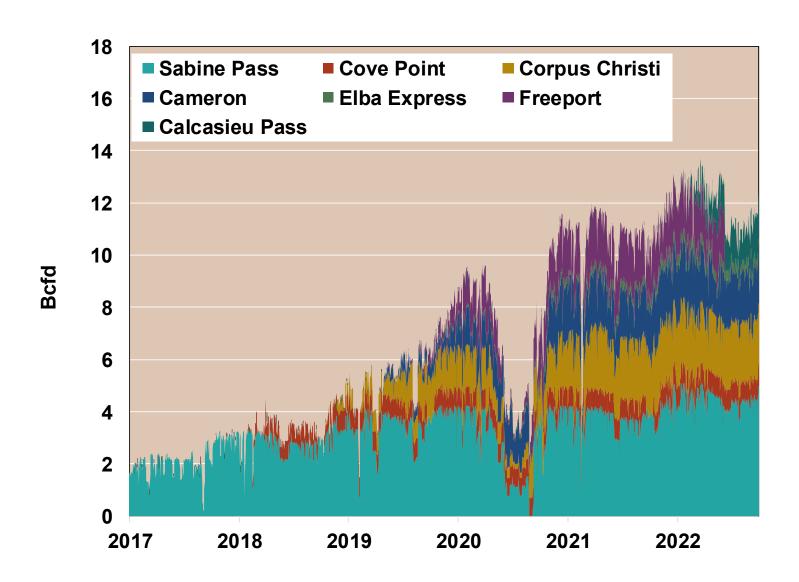

# **U.S. Exports of LNG**

#### Federal Energy Regulatory Commission Market Assessments

Source: Derived from S&P Global Bentek Energy data.