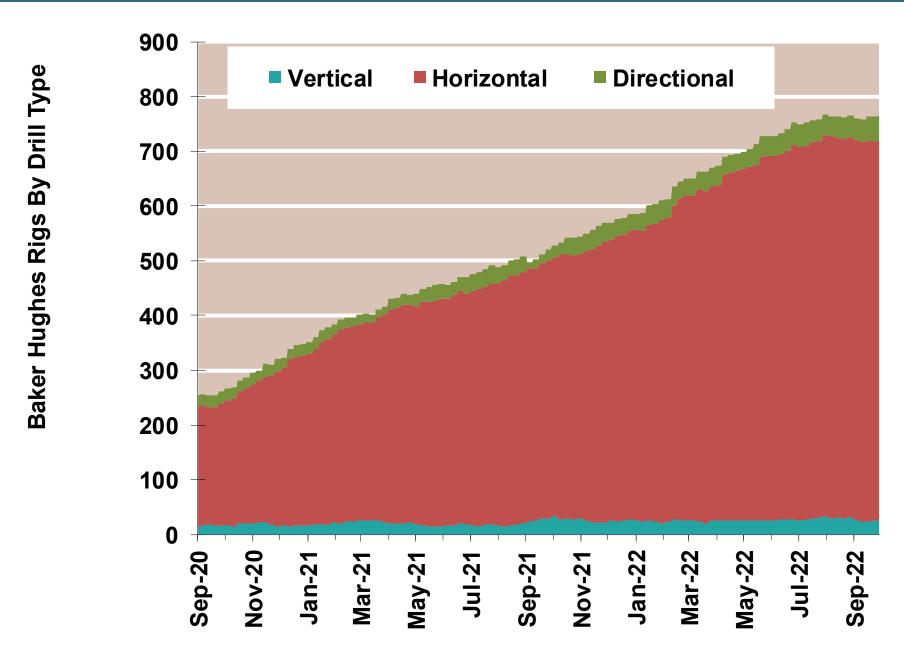

## **NG** Rig by Direction

#### Federal Energy Regulatory Commission Market Assessments