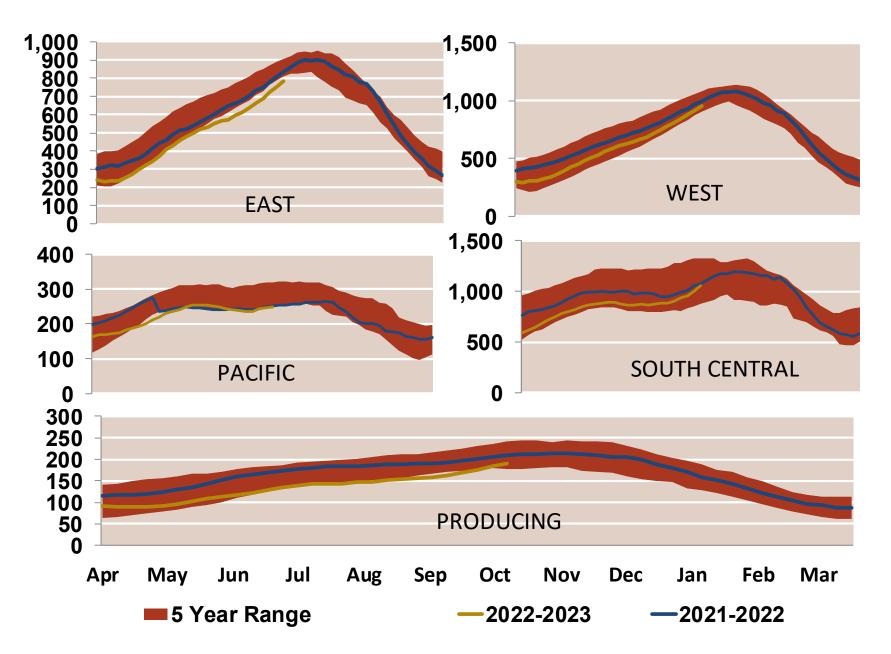

### **EIA Storage Inventories**

#### Federal Energy Regulatory Commission Market Assessments

Source: Derived from EIA Data Lipdated: Oct-2022

#### Federal Energy Regulatory Commission Market Assessments