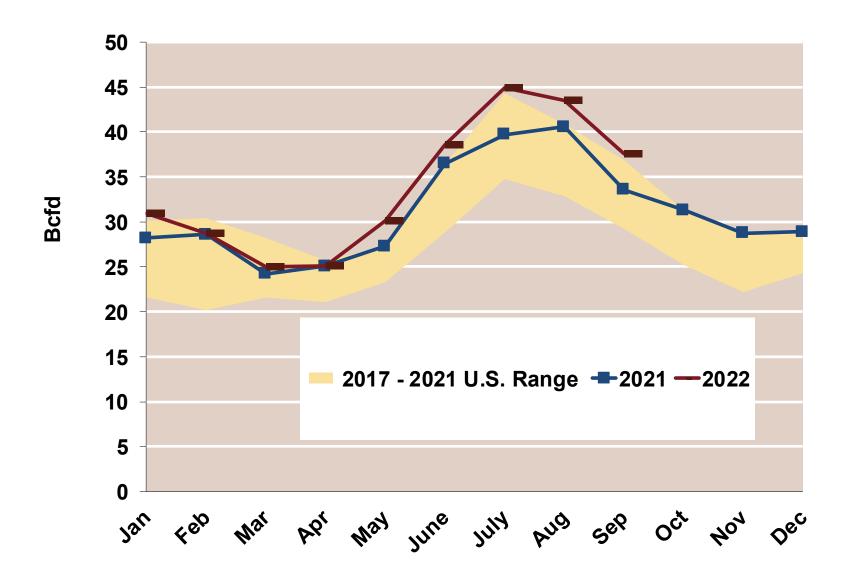

### **U.S. Natural Gas Consumption for Power Generation**

#### Federal Energy Regulatory Commission Market Assessments