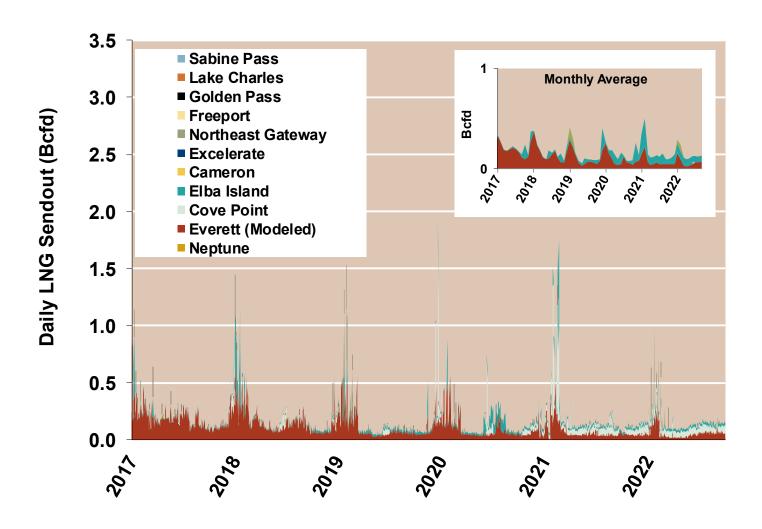

### Daily Gas Sendout from Existing U.S. LNG Facilities

#### Federal Energy Regulatory Commission Market Assessments

Notes: Everett data includes flows onto the AGT and TGP interstate lines, plus estimates of flows to the Mystic 7 power plant, Keyspan Boston Gas, and LNG trucked out of the terminal. Excludes flows to the Freeport LNG which flows via intrastate pipelines.

Source: Derived from S&P Global Bentek Energy data