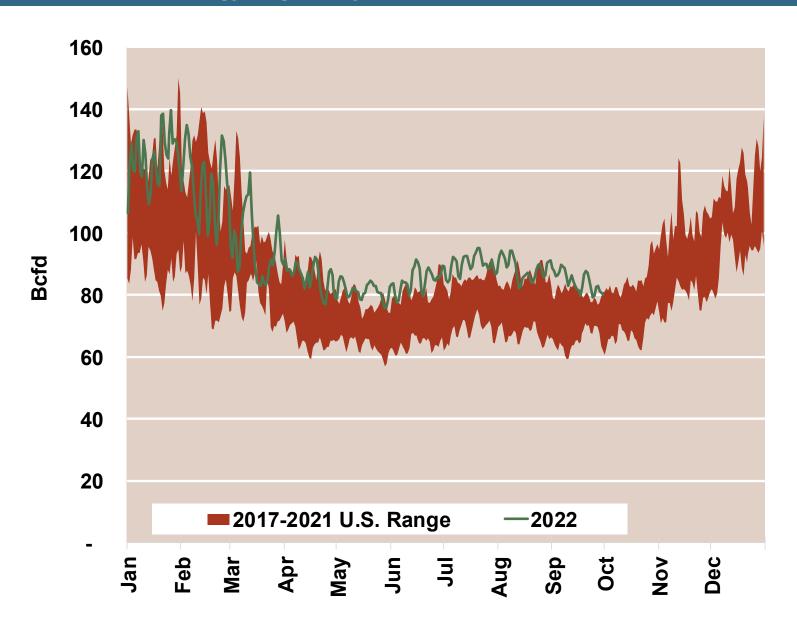

### **Total U.S. Natural Gas Demand All Sectors**

#### Federal Energy Regulatory Commission Market Assessments