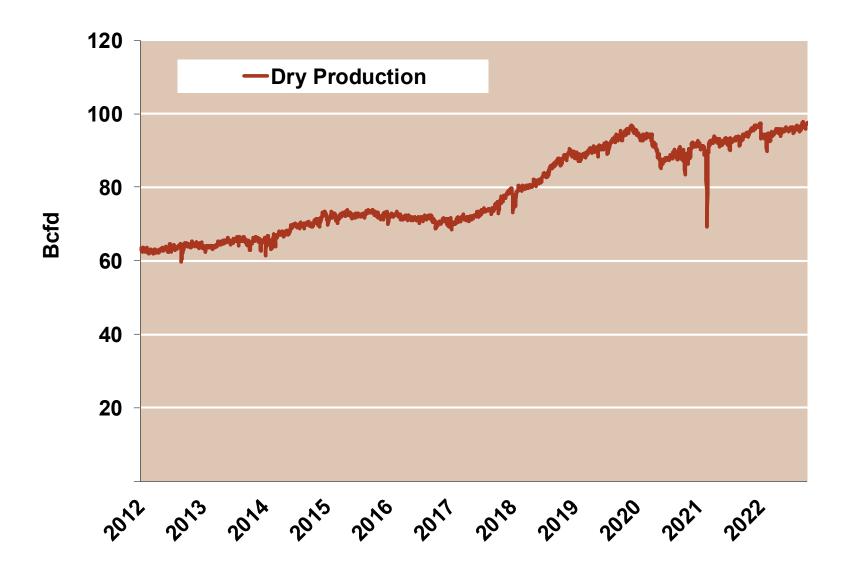

### **Monthly U.S. Dry Gas Production – Lower 48 States**

### Federal Energy Regulatory Commission Market Assessments