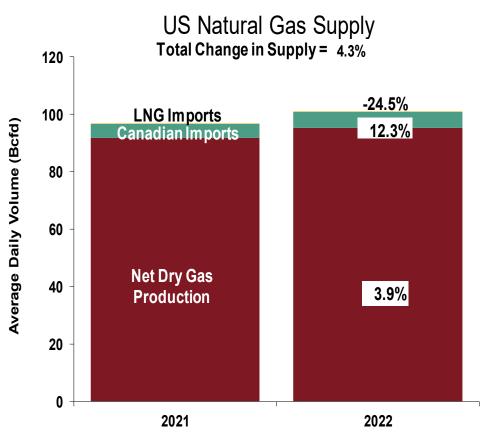

### **National**

# Federal Energy Regulatory Commission Market Assessments



### **NOAA 3 Month Outlook**

#### Federal Energy Regulatory Commission Market Assessments



# U.S. NG Supply and Demand Sep-21 YTD vs. Sep-22 YTD

### Federal Energy Regulatory Commission Market Assessments





Note: Balance includes all amounts not attributable to other categories. Source: Derived from *S&P Global Bentek Energy* data

### **Regional Canadian Imports**

#### Federal Energy Regulatory Commission Market Assessments



### **Total U.S. Natural Gas Demand All Sectors**

#### Federal Energy Regulatory Commission Market Assessments



### **U.S. Natural Gas Consumption for Power Generation**

#### Federal Energy Regulatory Commission Market Assessments



### **EIA Storage Inventories**

#### Federal Energy Regulatory Commission Market Assessments



Source: Derived from EIA Data Lipdated: Oct-2022

### **EIA Storage Inventories**

#### Federal Energy Regulatory Commission Market Assessments



### **Monthly U.S. Dry Gas Production – Lower 48 States**

### Federal Energy Regulatory