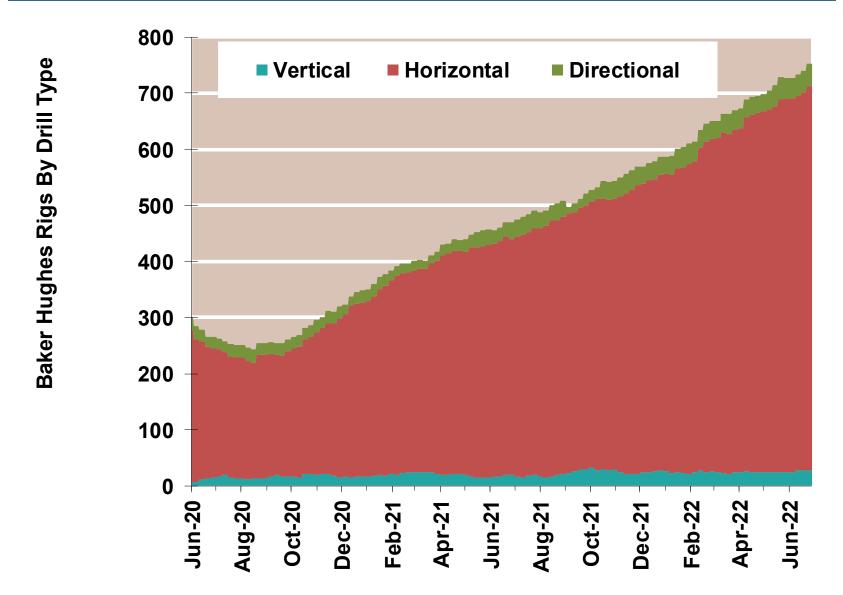

#### National Natural Gas Market Overview: Rig Count by Direction NG Rig by Direction