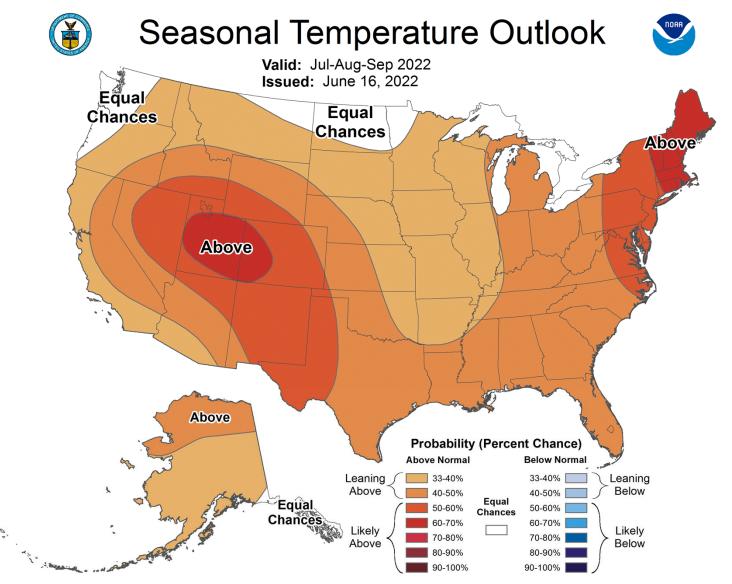

#### National Natural Gas Market Overview: NOAA Map NOAA 3 Month Outlook

Federal Energy Regulatory Commission Market Assessments

Updated