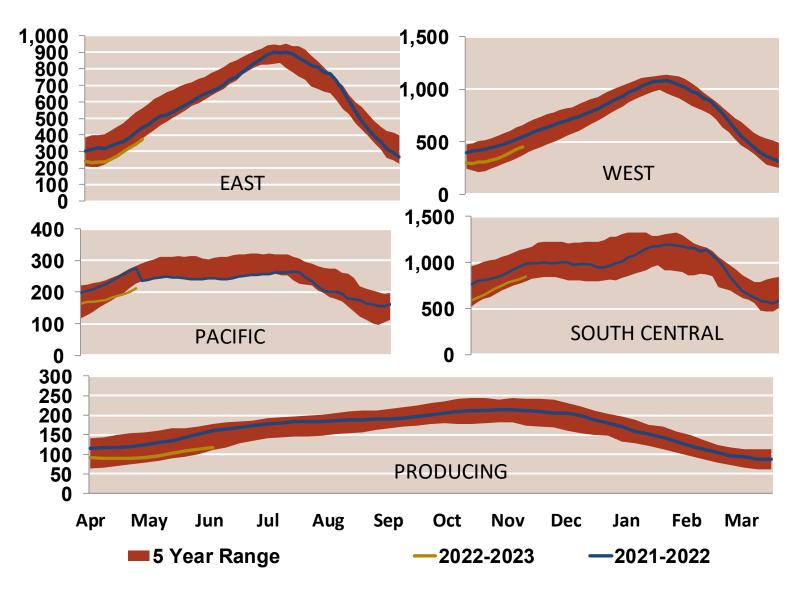

### National Natural Gas Market Overview: Regional Natural Gas Storage Inventory EIA Storage Inventories