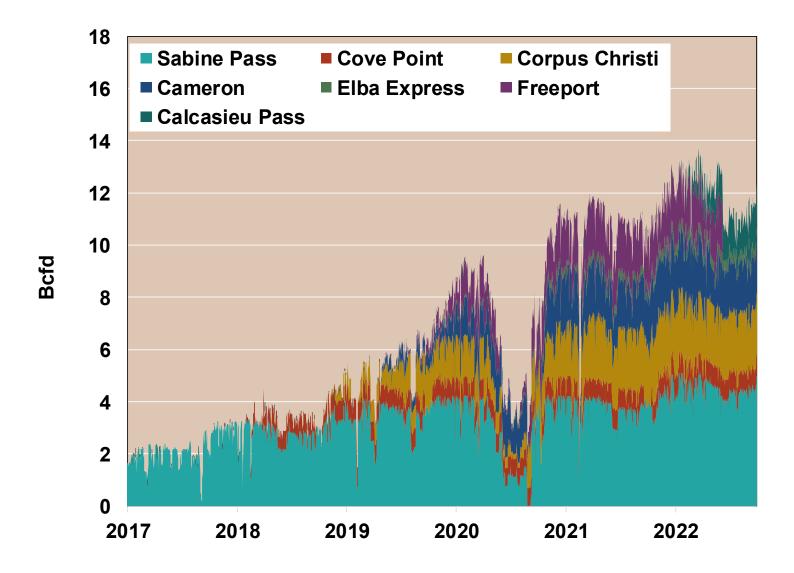

#### National Natural Gas Market Overview: LNG Market-Daily Gas Sendout

### **Daily Gas Sendout from Existing U.S. LNG Facilities**

Federal Energy Regulatory Commission Market Assessments

Notes: Everett data includes flows onto the AGT and TGP interstate lines, plus estimates of flows to the Mystic 7 power plant, Keyspan Boston Gas, and LNG trucked out of the terminal. Excludes flows to the Freeport LNG which flows via intrastate pipelines.