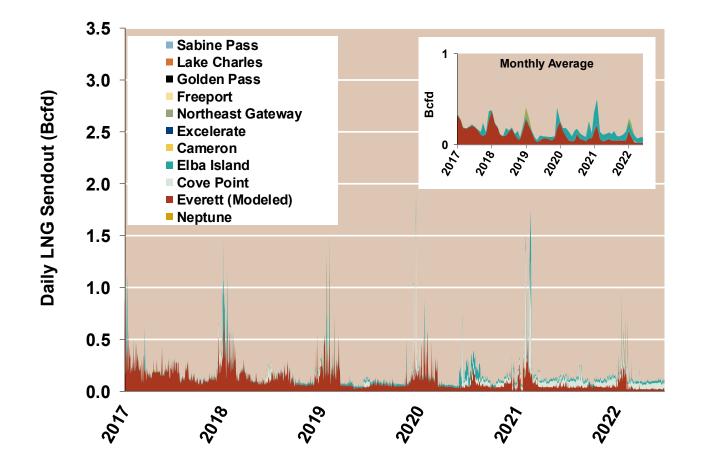

#### National Natural Gas Market Overview: LNG Market-Daily Gas Sendout

### **Daily Gas Sendout from Existing U.S. LNG Facilities**

Federal Energy Regulatory Commission Market Assessments

Notes: Everett data includes flows onto the AGT and TGP interstate lines, plus estimates of flows to the Mystic 7 power plant, Keyspan Boston Gas, and LNG trucked out of the terminal. Excludes flows to the Freeport LNG which flows via intrastate pipelines.