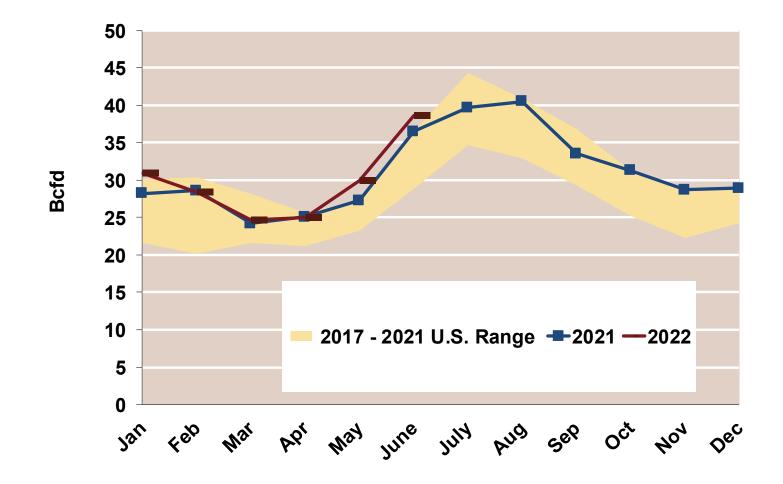

## National Natural Gas Market Overview: NG Consumption for Power Generation U.S. Natural Gas Consumption for Power Generation