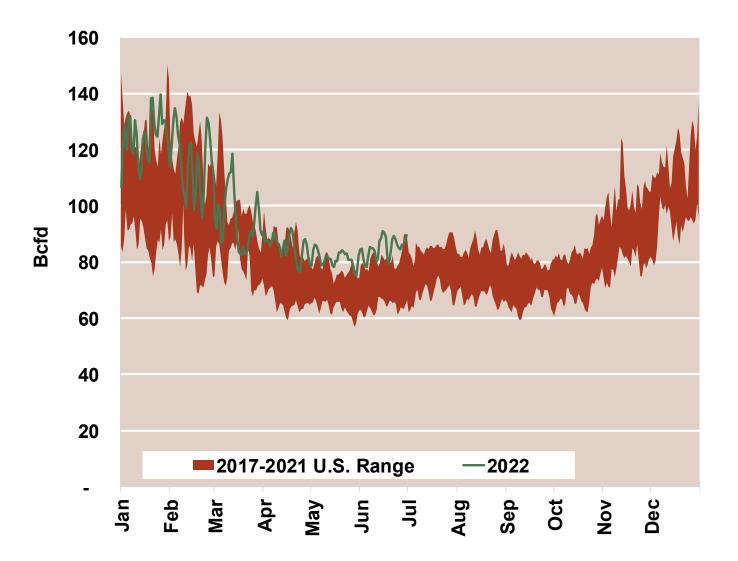

#### National Natural Gas Market Overview: Total US Gas Demand

## **Total U.S. Natural Gas Demand All Sectors**