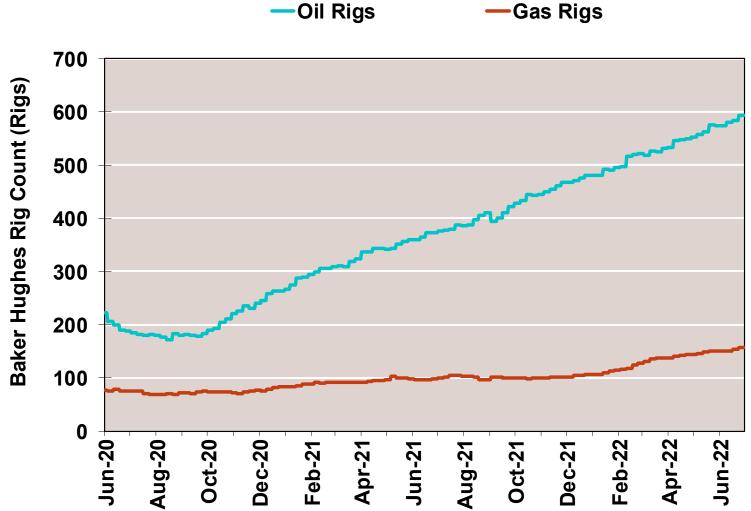

#### **National Natural Gas Market Overview: Rig Count by Type NG Rigs by Fuel Type**

Federal Energy Regulatory Commission Market Assessments

Oil Rigs

Source: Derived from Baker Hughes data