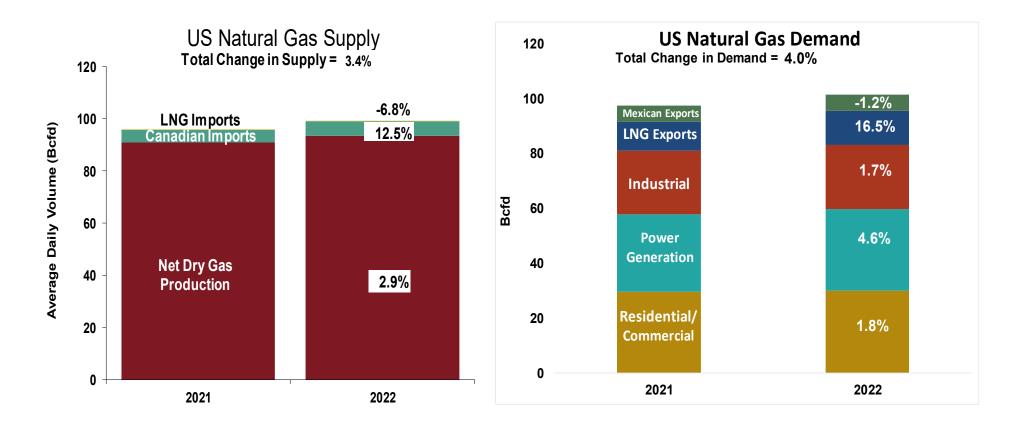

# National Natural Gas Market Overview: U.S. Supply and Consumption U.S. NG Supply and Demand Jun-21 YTD vs. Jun-22 YTD