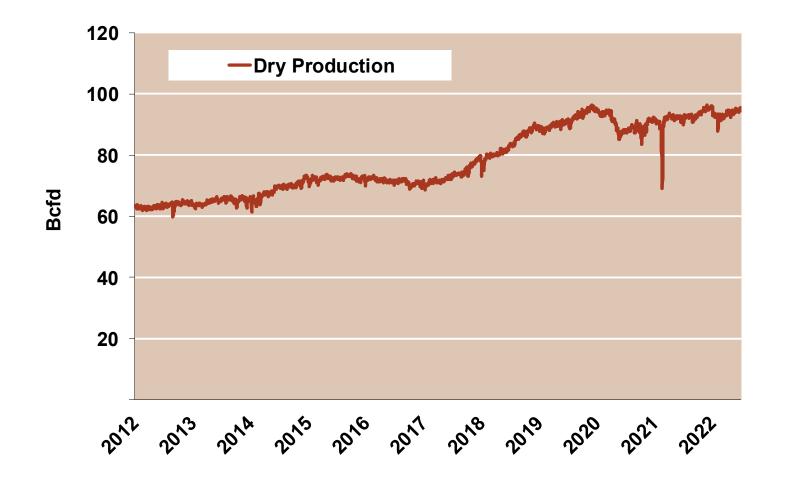

#### National Natural Gas Market Overview: Monthly U.S. Dry Gas Production

## Monthly U.S. Dry Gas Production – Lower 48 States