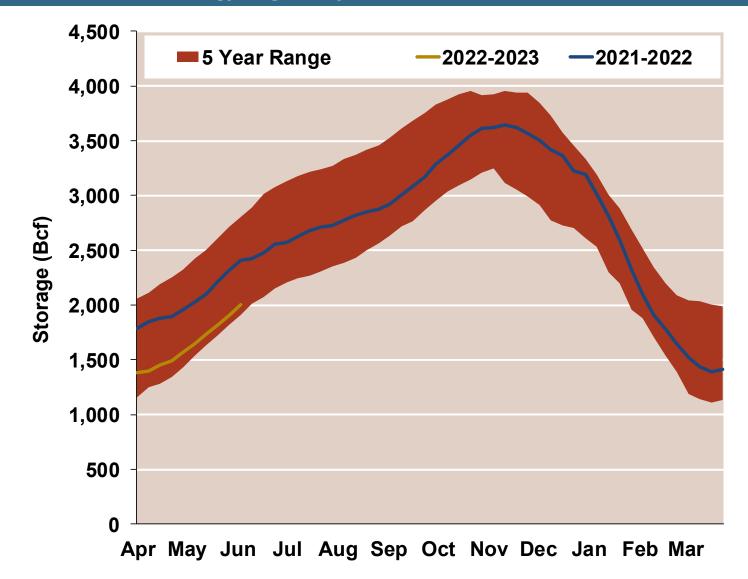

### National Natural Gas Market Overview: Natural Gas Storage Inventory EIA Storage Inventories

Federal Energy Regulatory Commission Market Assessments

Updated: Jul-2022