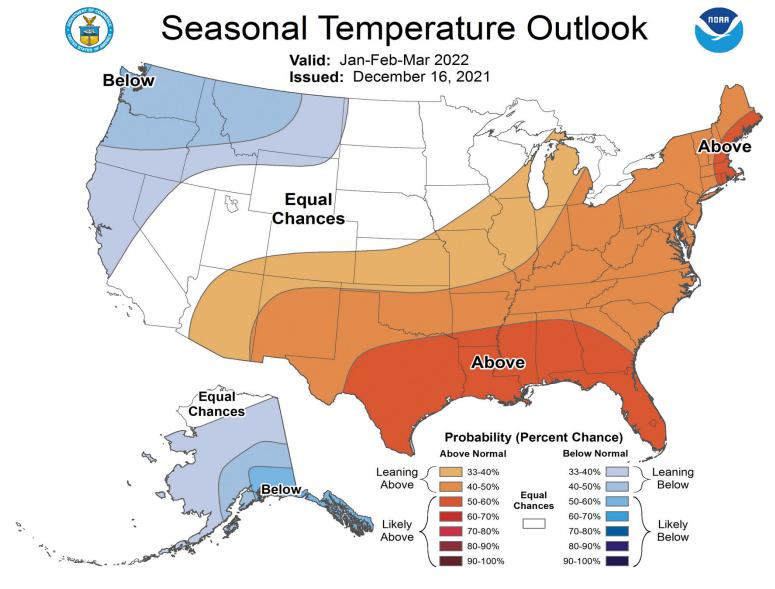

# **National**



## **NOAA 3 Month Outlook**



# U.S. NG Supply and Demand Dec-20 YTD vs. Dec-21 YTD

#### **Federal Energy Regulatory Commission Market Assessments**





Note: Balance includes all amounts not attributable to other categories. Source: Derived from *S&P Global Bentek Energy* data

#### **National Natural Gas Market Overview: Canadian Imports**

# **Regional Canadian Imports**



#### **National Natural Gas Market Overview: Total US Gas Demand**

## **Total U.S. Natural Gas Demand All Sectors**



#### **National Natural Gas Market Overview: NG Consumption for Power Generation**

## **U.S. Natural Gas Consumption for Power Generation**

### **Federal Energy Regulatory Commission Market Assessments**



Source: Derived from S&P Global Bentek Energy data

Lipdated: Jan-2022

#### **National Natural Gas Market Overview: