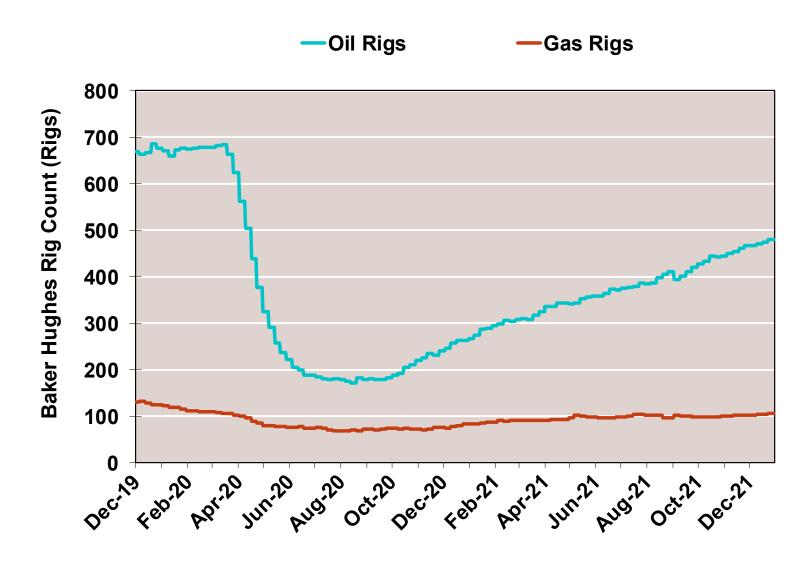

### **Federal Energy Regulatory Commission Market Assessments**

Source: Derived from Baker Hughes data

Updated: Jan-2022