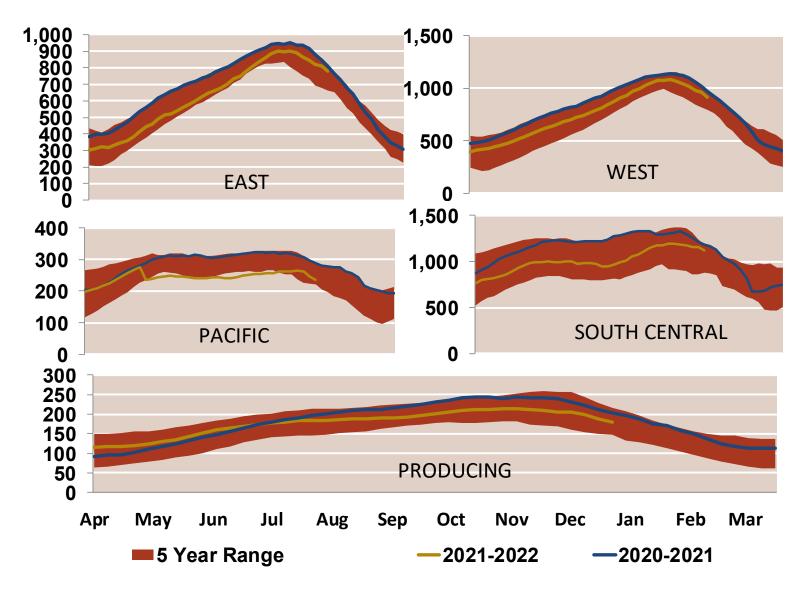

## National Natural Gas Market Overview: Regional Natural Gas Storage Inventory

## **EIA Storage Inventories**

### **Federal Energy Regulatory Commission Market Assessments**

Source: Derived from EIA Data

Updated: Jan-2022