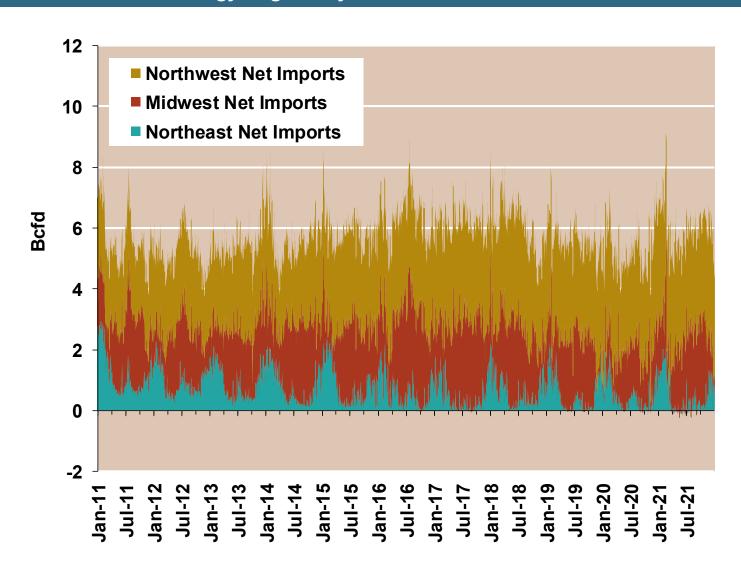

#### **National Natural Gas Market Overview: Canadian Imports**

# **Regional Canadian Imports**