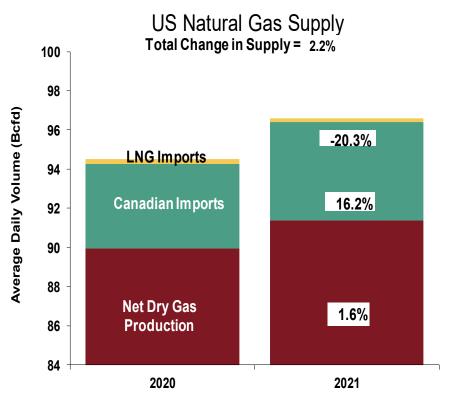

# U.S. NG Supply and Demand Dec-20 YTD vs. Dec-21 YTD

#### **Federal Energy Regulatory Commission Market Assessments**

Note: Balance includes all amounts not attributable to other categories. Source: Derived from *S&P Global Bentek Energy* data