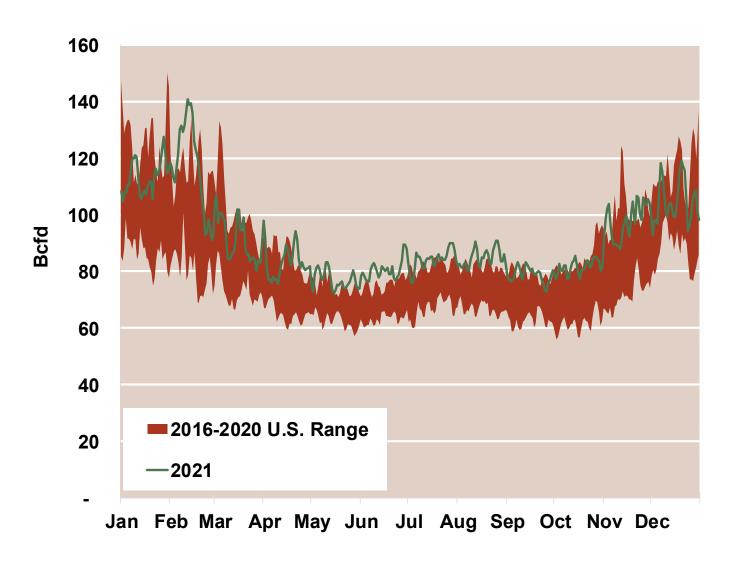

#### **National Natural Gas Market Overview: Total US Gas Demand**

## **Total U.S. Natural Gas Demand All Sectors**