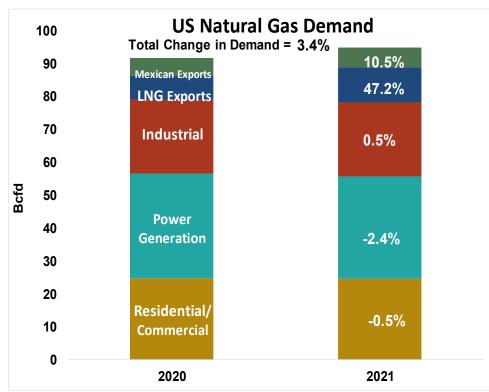

# U.S. NG Supply and Demand Dec-20 YTD vs. Dec-21 YTD

#### **Federal Energy Regulatory Commission Market Assessments**

Note: Balance includes all amounts not attributable to other categories. Source: Derived from *S&P Global Bentek Energy* data