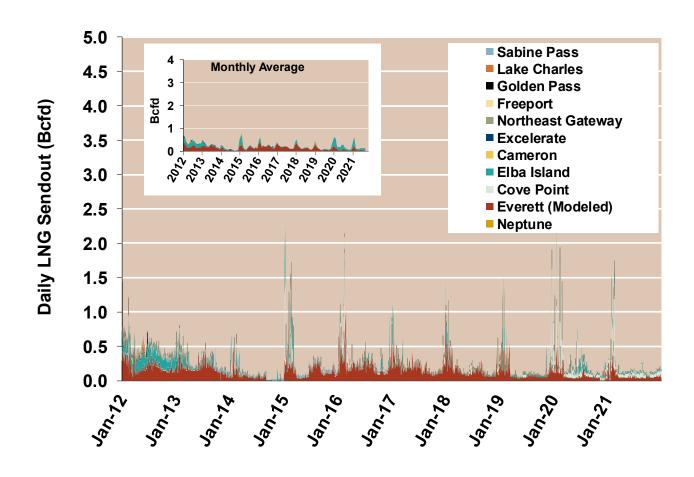

#### National Natural Gas Market Overview: LNG Market-Daily Gas Sendout

## Daily Gas Sendout from Existing U.S. LNG Facilities

#### Federal Energy Regulatory Commission Market Assessments

Notes: Everett data includes flows onto the AGT and TGP interstate lines, plus estimates of flows to the Mystic 7 power plant, Keyspan Boston Gas, and LNG trucked out of the terminal. Excludes flows to the Freeport LNG which flows via intrastate pipelines.

Source: Derived from S&P Global Bentek Energy data