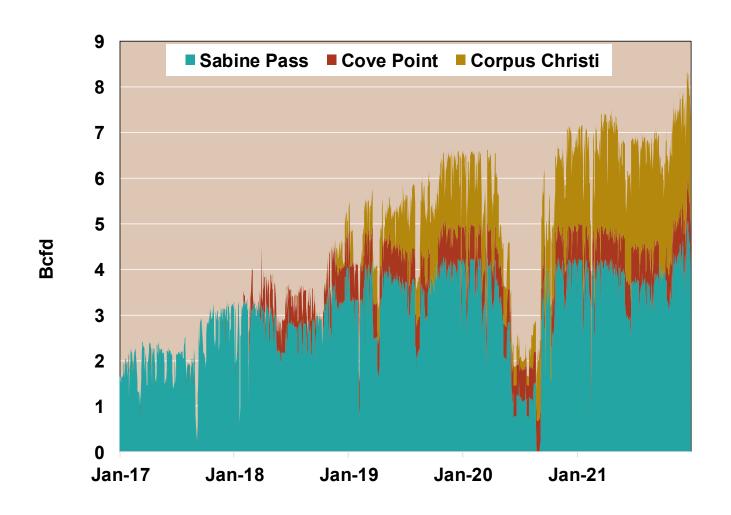

# **U.S. Exports of LNG**

## **Federal Energy Regulatory Commission Market Assessments**

Source: Derived from S&P Global Bentek Energy data.

Updated: Jan-2022