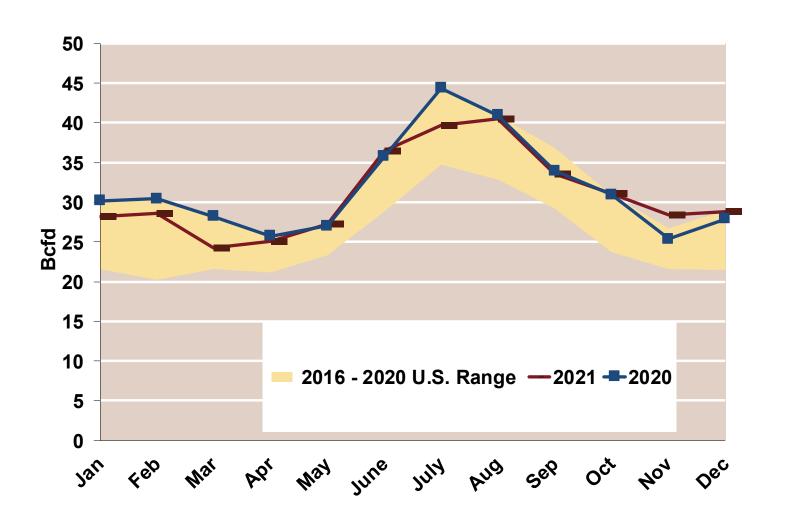

#### **National Natural Gas Market Overview: NG Consumption for Power Generation**

## **U.S. Natural Gas Consumption for Power Generation**