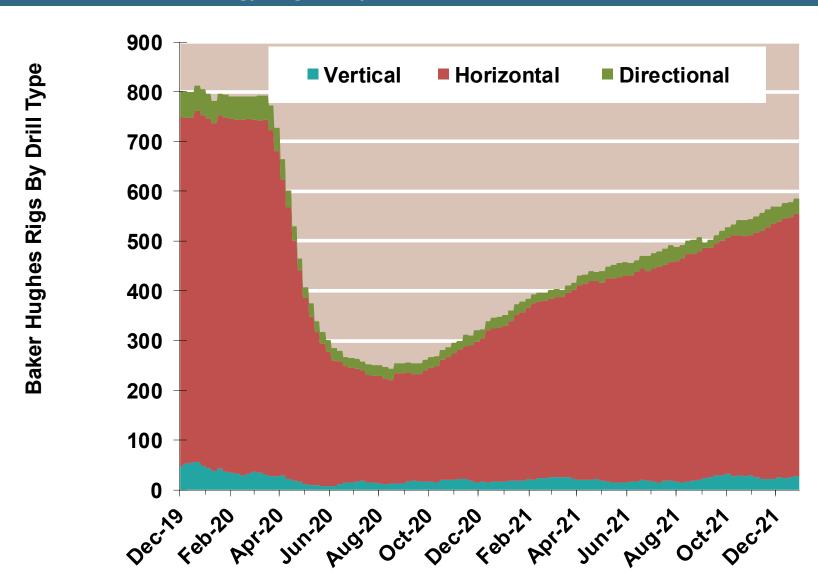

# National Natural Gas Market Overview: Rig Count by Direction NG Rig by Direction

### **Federal Energy Regulatory Commission Market Assessments**

Source: Derived from Baker Hughes data

Updated: Jan-2022