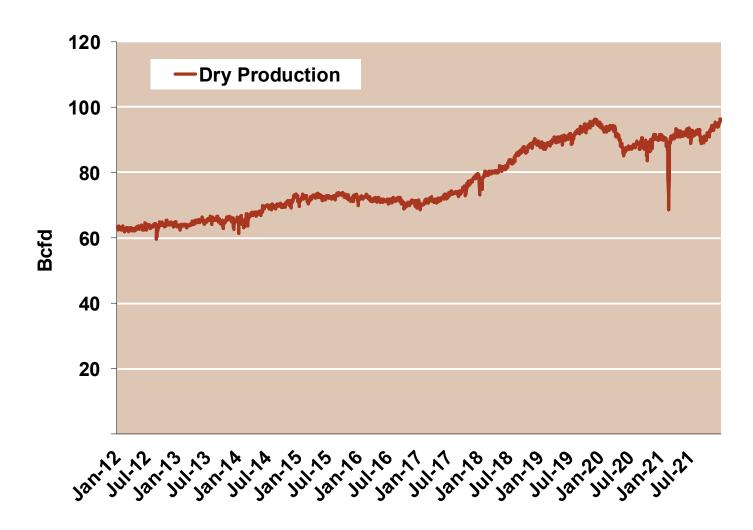

# **Monthly U.S. Dry Gas Production – Lower 48 States**

### **Federal Energy Regulatory Commission Market Assessments**

Updated: Jan-2022