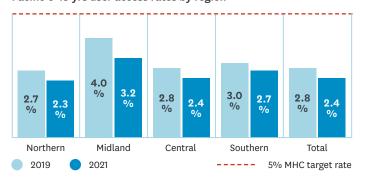

#### Pacific 0-19 yrs service user access to ICAYMH/AOD services, 2019 to 2021

#### Pacific access rates, 2019 to 2021:

Pacific 0-19 yrs user access rates by region