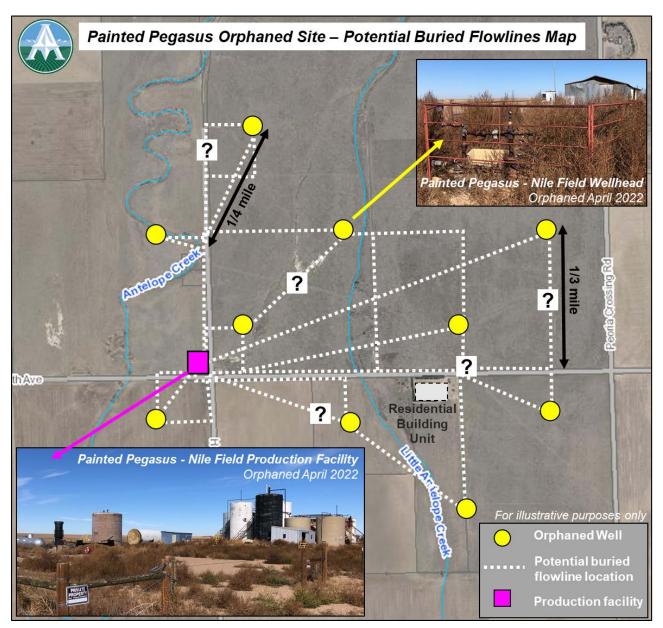

From Staff conversations with OWP personnel, one of most significant threats to PHSWEW from orphan sites are associated with buried off-location flowlines and deteriorating production facilities (storage tanks and vessels), rather than simply from wellheads themselves. Flowlines were almost entirely unregulated by the state until the passage of Senate Bill 19-181. The resultant flowline rulemaking now requires operators to locate, test, and report these lines to the COGCC for the first time (effective January 2020). Historically, companies would rely on private and often informal negotiations and agreements with landowners regarding the installation of flowlines and there was no industry protocol, standard, or statutory requirement for their placement, path, material, service and repair, and decommissioning, abandonment, and removal. Most operators who have orphaned their facilities to-date did so without reporting the location or status of their buried lines to the state, leaving the monumental task to the OWP. Figure 2 demonstrates the potential impacts posed to PHSWEW by orphaned flowlines by illustrating realistic (and unknown) paths of these buried lines from just one orphaned facility in the County (Painted Pegasus's Nile Field).

Figure 1: Map of orphan wells in Adams County as of December 2022 (302 Wells), based on time they were added to the Orphan Well List.

Figure 2: Illustrative map of some of the potential and unknown paths of buried flowlines from one orphan facility in Adams County (Painted Pegasus Nile Field).