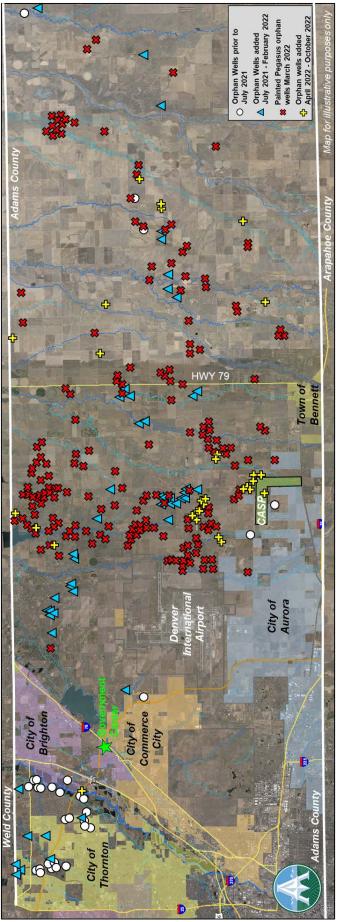

#### Adams County Orphan Well and Reclamation Progress Update:

As of December 1, 2022, there are at least 1,150 orphaned wells and sites statewide for which plugging, and reclamation work is in progress or planned. At the time of this report, there were 302 orphan wells and sites scattered across the County (see Figure 1 and Orphan Well List), representing nearly an 1,100% increase since July 2021. Of this total, 17 are classified as High Priority, 257 Medium Priority, 23 Low Priority, and 5 are pending evaluation based on the COGCC prioritization system. Adams County is home to more than 26% of all orphan wells in the state, the most of any other jurisdiction (Morgan County has 205 wells, Logan County has 110 wells, Weld County has 82 wells, and La Plata County with 80 wells).

Figure 1: Map of orphan wells in Adams County as of December 2022 (302 Wells), based on time they were added to the Orphan Well List.

Figure 2: Illustrative map of some of the potential and unknown paths of buried flowlines from one orphan facility in Adams County (Painted Pegasus Nile Field).