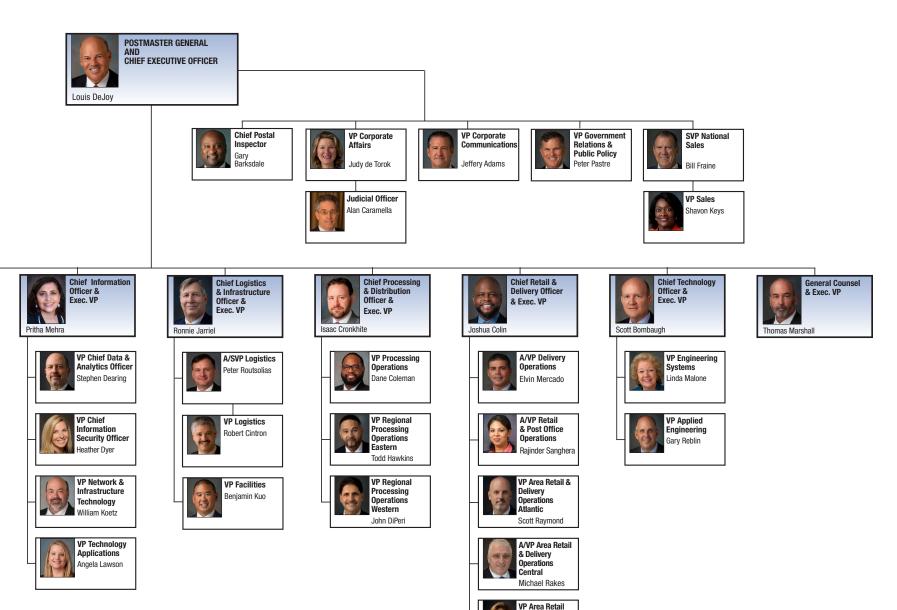

## **USPS** Leadership Team

Shading = Executive Leadership Team (11 Members)

**Deputy Postmaster** 

**Resources Officer** 

A/VP Human

Resources

Relations

Thomas Blum

**VP Organization** 

Joseph Bruce

General &

Douglas Tulino

**Chief Human** 

**Chief Customer** 

**VP Customer** 

Experience

Marc McCrery

VP & Managing

International

Robert Raines Jr.

**VP Marketing** 

Sheila Holman

VP Sales

Support

Intelligence &

Shibani Gambhir

and Marketing

Officer &

Exec. VP

Steven Monteith

Chief Financial

Joseph Corbett

Luke Grossmann

Officer & Exec. VP

SVP Finance

**VP Controller** 

Cara Greene

VP Pricing &

Sharon Owens

VP Supply

Mark Guilfoil

Costing

& Strategy

& Delivery
Operations
Southern
Linda Crawford

VP Area Retail &
Delivery

WestPac

Eduardo Ruiz

USPS 10/17/2024