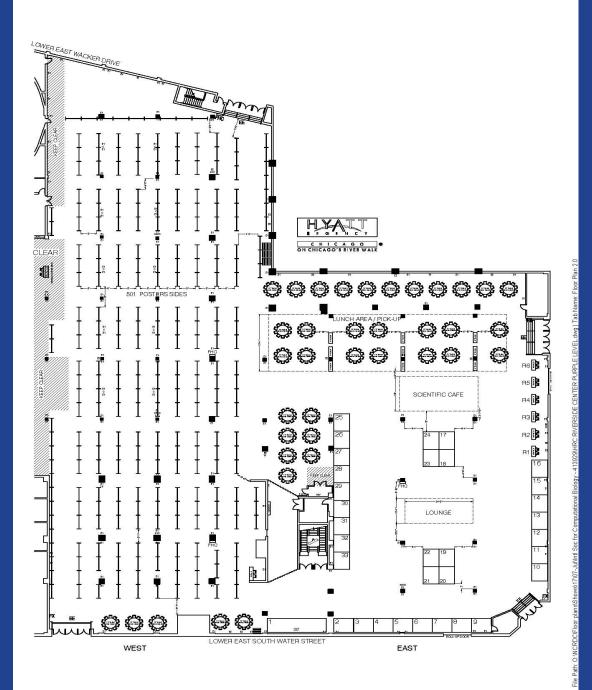

#### **Intl Soc for Computational Biology**

JULY 5 - 10, 2017 PURPLE LEVEL 3 - HYATT REGENCY CHICAGO, RIVERSIDE CENTER, - CHICAGO, ILLINOIS

## GENERAL EXHIBITOR INFORMATION

#### **Location:**

Chicago, USA