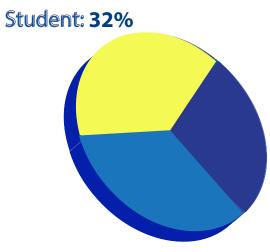

#### **ISMB Delegate Type:**

Postdoc: 14%

#### **ISMB Industry Type:**

University: 63%

**Professional: 54%** 

Nonprofit: 6%

Government: 4%

Hospital: 3%

**Corporate: 7%** 

**Research Centers: 17%** 